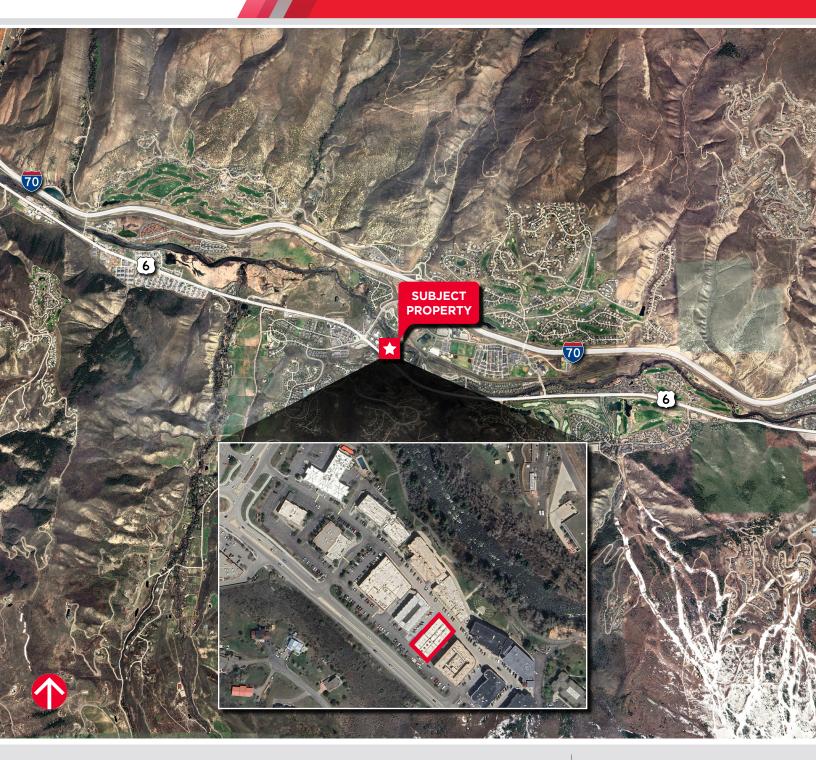

# **34353 HIGHWAY 6** EDWARDS, CO 81632

AVAILABLE FOR SUBLEASE OR DIRECT LEASE WITH LANDLORD

ORIGINAL LEASE EXPIRES ON 8/3/2027 BASE SUBLEASE RATE OF \$50.00 SF NNNs of \$8.40 / SF

### **PROPERTY HIGHLIGHTS**

- Move-in ready
- Centrally located in the Riverwalk at Edwards shopping center
- Area is rich in restaurants, retail, condos and hotels