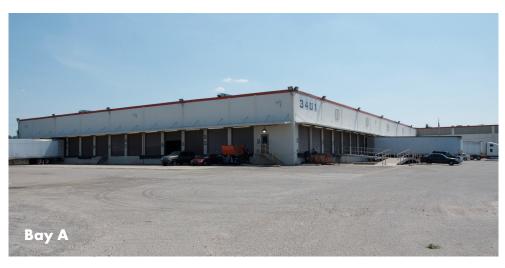

#### OFFERING SUMMARY

| Lease Rate:    | \$6/SFNNN         |   |                   |
|----------------|-------------------|---|-------------------|
| Building Size: | 122,004 SF        |   |                   |
| Available SF:  | Bay A: 46,328 RSF | I | Bay B: 43,201 RSF |

#### **LEASE TERMS**

| Lease Type:      | NNN                                               |
|------------------|---------------------------------------------------|
| Space Available: | <b>Bay A:</b> 46,328 RSF <b>Bay B:</b> 43,201 RSF |
| Lease Term:      | Negotiable                                        |
| Lease Rate:      | \$6.00/SF                                         |