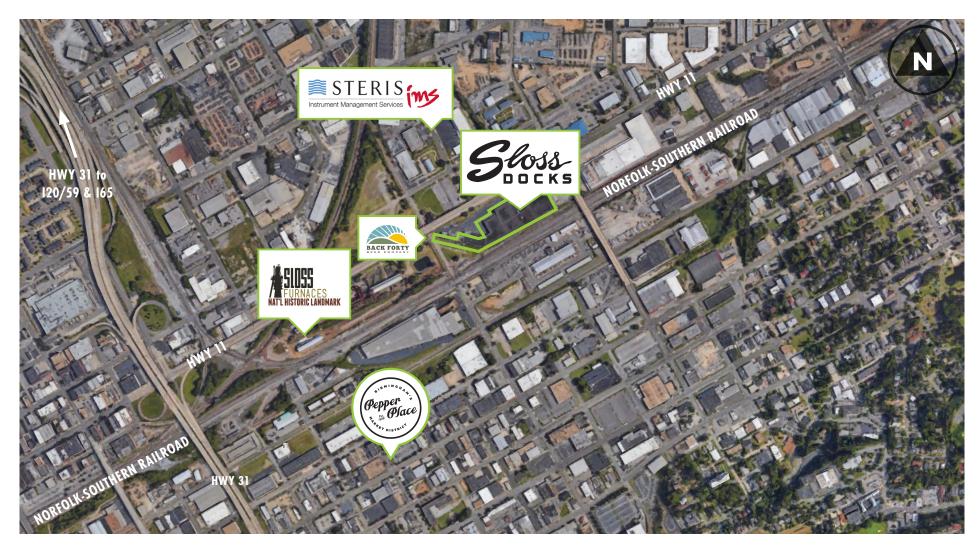

#### PROPERTY DESCRIPTION

Sloss Docks is located across the street from Sloss Furnaces and positioned along a prime warehouse corridor on Ist Avenue North (HWY II). Warehouse spaces with high ceilings, dock doors and existing office areas can accommodate warehouse distribution, showrooms, light manufacturing or storage users.

#### PROPERTY HIGHLIGHTS

- Warehouse bays with office spaces.
- Back Forty Beer Company—brewery and restaurant—anchors west end of property.
- Located across the street from Sloss Furnaces, home to a variety of local events.
- Multiple loading doors and 18- and 20-foot ceiling heights.