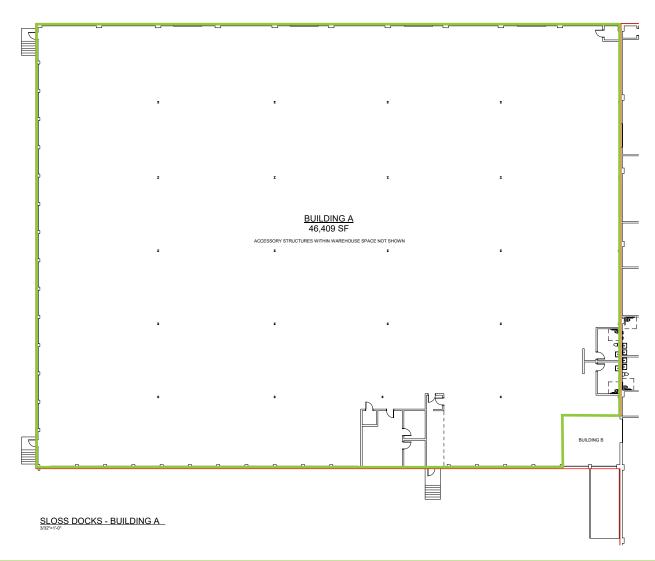

#### OFFERING SUMMARY

| Lease Rate:    | \$6/SFNNN         |   |                   |
|----------------|-------------------|---|-------------------|
| Building Size: | 122,004 SF        |   |                   |
| Available SF:  | Bay A: 46,328 RSF | I | Bay B: 43,201 RSF |

#### **LEASE TERMS**

| Lease Type:      | NNN                                               |
|------------------|---------------------------------------------------|
| Space Available: | <b>Bay A:</b> 46,328 RSF <b>Bay B:</b> 43,201 RSF |
| Lease Term:      | Negotiable                                        |
| Lease Rate:      | \$6.00/SF                                         |