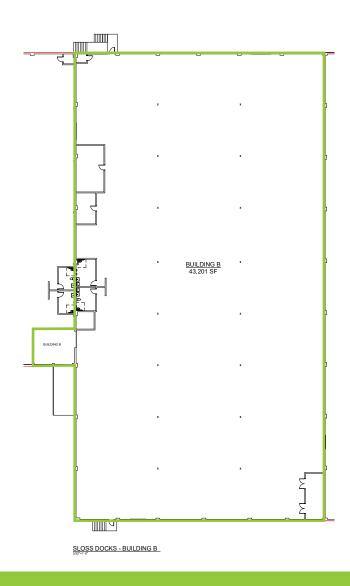

#### OFFERING SUMMARY

| Lease Rate:    | \$6/SFNNN         |   |                   |
|----------------|-------------------|---|-------------------|
| Building Size: | 122,004 SF        |   |                   |
| Available SF:  | Bay A: 46,328 RSF | I | Bay B: 43,201 RSF |

#### **LEASE TERMS**

| Lease Type:      | NNN                                               |
|------------------|---------------------------------------------------|
| Space Available: | <b>Bay A:</b> 46,328 RSF <b>Bay B:</b> 43,201 RSF |
| Lease Term:      | Negotiable                                        |
| Lease Rate:      | \$6.00/SF                                         |