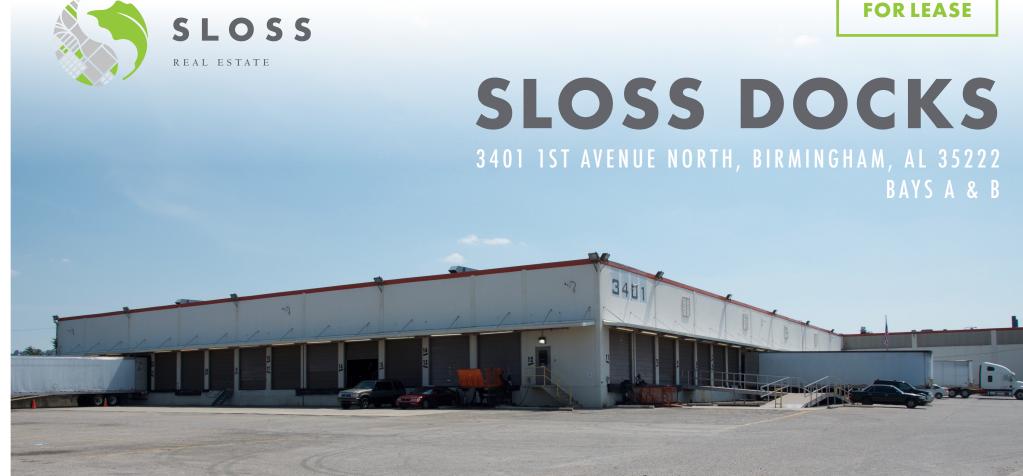

#### PROPERTY DESCRIPTION

Sloss Docks is located across the street from Sloss Furnaces and positioned along a prime warehouse corridor on Ist Avenue North (HWY II). Warehouse spaces with high ceilings, dock doors and existing office areas can accommodate warehouse distribution, showrooms, light manufacturing or storage users.

#### PROPERTY HIGHLIGHTS

- Warehouse bays with office spaces.
- Back Forty Beer Company—brewery and restaurant—anchors west end of property.
- Located across the street from Sloss Furnaces, home to a variety of local events.
- Multiple loading doors and 18- and 20-foot ceiling heights.

#### OFFERING SUMMARY

| Lease Rate:    | \$6/SFNNN         |   |                   |
|----------------|-------------------|---|-------------------|
| Building Size: | 122,004 SF        |   |                   |
| Available SF:  | Bay A: 46,328 RSF | I | Bay B: 43,201 RSF |