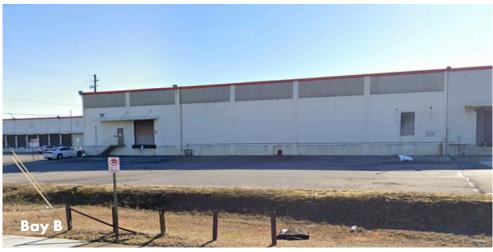

#### OFFERING SUMMARY

| Lease Rate:    | \$6/SFNNN         |   |                   |
|----------------|-------------------|---|-------------------|
| Building Size: | 122,004 SF        |   |                   |
| Available SF:  | Bay A: 46,328 RSF | I | Bay B: 43,201 RSF |

#### **LEASE TERMS**

| Lease Type:      | NNN                                               |
|------------------|---------------------------------------------------|
| Space Available: | <b>Bay A:</b> 46,328 RSF <b>Bay B:</b> 43,201 RSF |
| Lease Term:      | Negotiable                                        |
| Lease Rate:      | \$6.00/SF                                         |