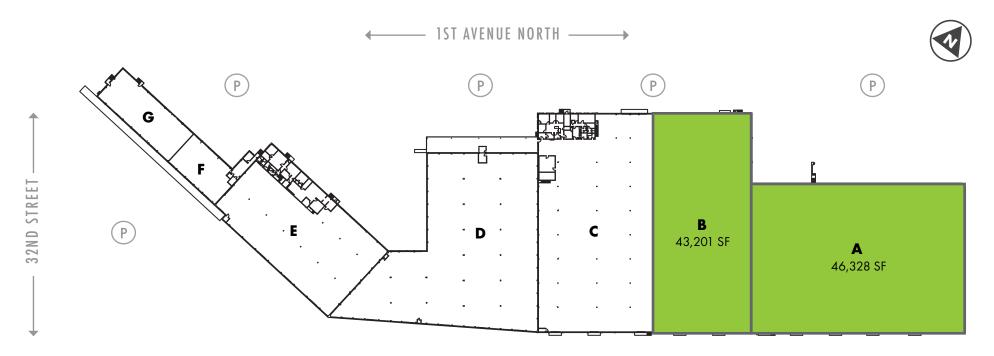

#### OFFERING SUMMARY

| Lease Rate:    | \$6/SFNNN         |   |                   |
|----------------|-------------------|---|-------------------|
| Building Size: | 122,004 SF        |   |                   |
| Available SF:  | Bay A: 46,328 RSF | I | Bay B: 43,201 RSF |

#### **LEASE TERMS**

| Lease Type:      | NNN                                               |
|------------------|---------------------------------------------------|
| Space Available: | <b>Bay A:</b> 46,328 RSF <b>Bay B:</b> 43,201 RSF |
| Lease Term:      | Negotiable                                        |
| Lease Rate:      | \$6.00/SF                                         |