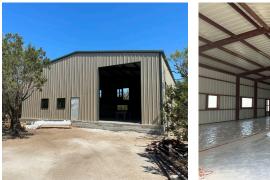

## WAREHOUSES - COMMERCIAL MIXED USE + BARNDOMINIUMS 7501 E SH 71 | SPICEWOOD | TEXAS

- 40 New campus-style, stand alone Warehouses (ranging from 1,750sqft-6,000sqft)
  - Commercial Mixed Use and Barndominiums (retail space available)
- All equipped with garage access doors, updated windows and doors
  - Directly off Highway 71 West, conveniently located between Austin and Marble Falls
- 2 miles west of Opie's, intersection of 409 and HWY 71
- Video surveillance at all entrance and exit points
- Plenty of privacy on attractive 52 acres
  - Generous build-out allowance