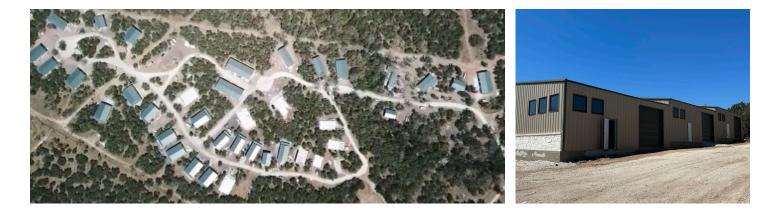

## WAREHOUSES - COMMERCIAL MIXED USE + BARNDOMINIUMS 7501 E SH 71 | SPICEWOOD | TEXAS

- 40 New campus-style, stand alone Warehouses (ranging from 1,750sqft-6,000sqft)
  - Commercial Mixed Use and Barndominiums (retail space available)
- All equipped with garage access doors, updated windows and doors
  - Directly off Highway 71 West, conveniently located between Austin and Marble Falls
- 2 miles west of Opie's, intersection of 409 and HWY 71
- Video surveillance at all entrance and exit points
- Plenty of privacy on attractive 52 acres
  - Generous build-out allowance