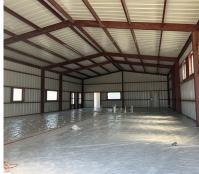

## WAREHOUSES - COMMERCIAL MIXED USE + BARNDOMINIUMS 7501 E SH 71 | SPICEWOOD | TEXAS

- 40 New campus-style, stand alone Warehouses (ranging from 1,750sqft-6,000sqft)
  - Commercial Mixed Use and Barndominiums (retail space available)
- All equipped with garage access doors, updated windows and doors
  - Directly off Highway 71 West, conveniently located between Austin and Marble Falls
- 2 miles west of Opie's, intersection of 409 and HWY 71
- Video surveillance at all entrance and exit points
- Plenty of privacy on attractive 52 acres
  - Generous build-out allowance