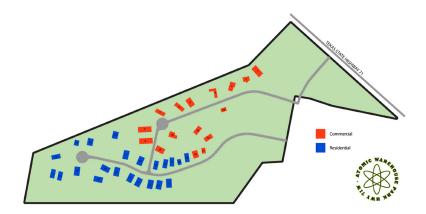

## WAREHOUSES - COMMERCIAL MIXED USE + BARNDOMINIUMS 7501 E SH 71 | SPICEWOOD | TEXAS

- 40 New campus-style, stand alone Warehouses (ranging from 1,750sqft-6,000sqft)
  - Commercial Mixed Use and Barndominiums (retail space available)
- All equipped with garage access doors, updated windows and doors
  - Directly off Highway 71 West, conveniently located between Austin and Marble Falls
- 2 miles west of Opie's, intersection of 409 and HWY 71
- Video surveillance at all entrance and exit points
- Plenty of privacy on attractive 52 acres
  - Generous build-out allowance