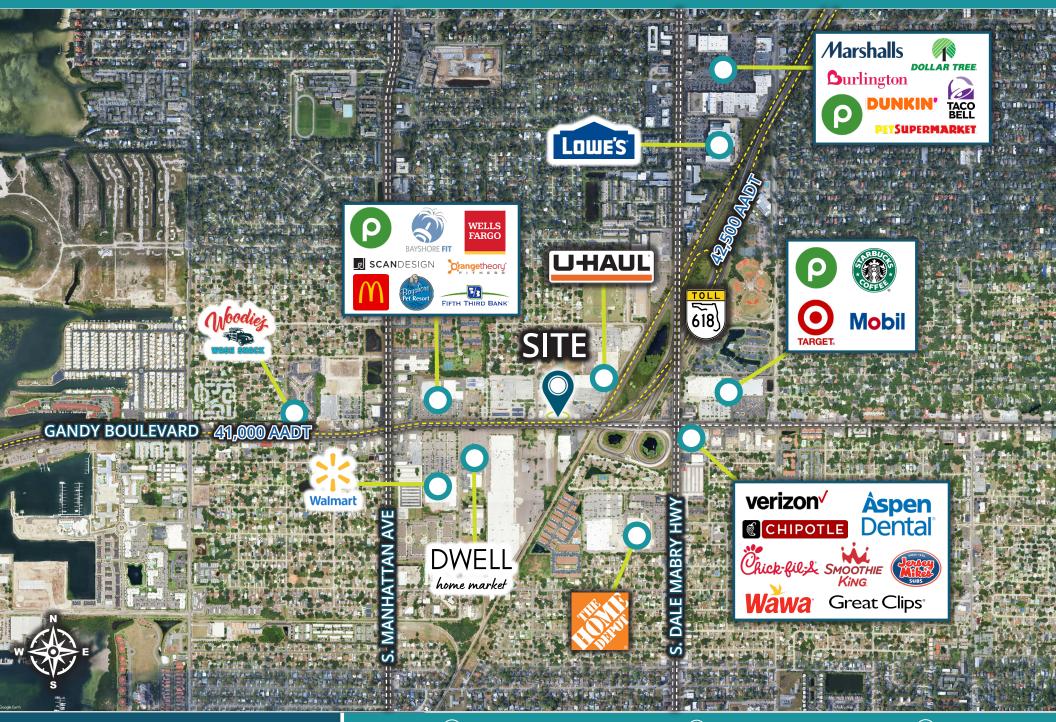

#### **DAILY TRAFFIC COUNTS AADT**

W. Gandy Blvd 41,000
Dale Mabry Hwy 33,000
Selmon Expy 42,500

## **AREA RETAILERS:**