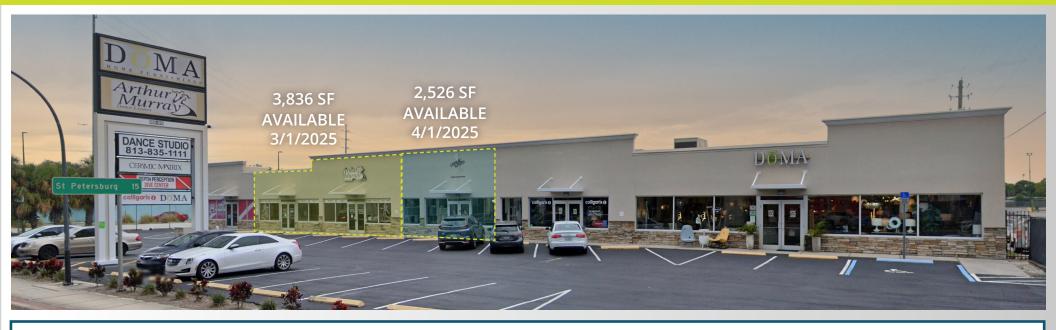

# RETAIL SPACE AVAILABLE FOR LEASE

GANDY RETAIL, a 16,000 SF retail center located within a dense retail corridor with high visibility along Gandy Blvd & Selmon Expy

- **AVAILABLE:** 3,836 SF (3/1/25 Available) | 2,526 SF (4/1/25 Available)
- Features Two Points of Ingress and Egress, Abundant Parking, and Pylon Signage with high visibility
- Located just 0.3 Miles from Dale Mabry Highway and FL-618/Selmon Expressway Interchange
- Gandy Blvd serves as a major thoroughfare linking downtown Tampa with St. Petersburg via the Gandy Bridge