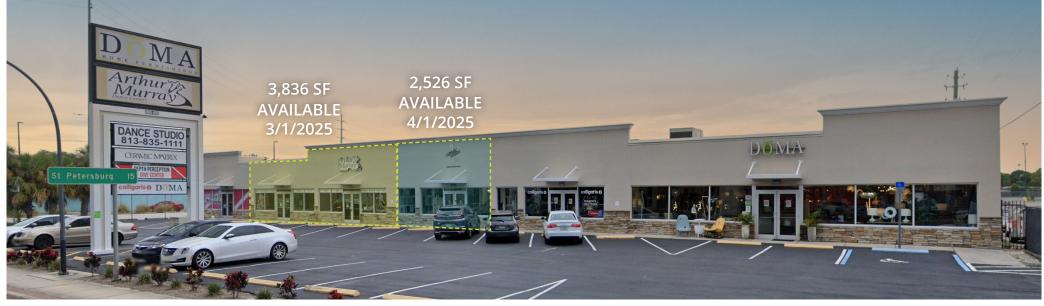

# RETAIL SPACE AVAILABLE FOR LEASE

GANDY RETAIL, a 16,000 SF retail center located within a dense retail corridor with high visibility along Gandy Blvd & Selmon Expy

- **AVAILABLE:** 3,836 SF (3/1/25 Available) | 2,526 SF (4/1/25 Available)
- Features Two Points of Ingress and Egress, Abundant Parking, and Pylon Signage with high visibility
- Located just 0.3 Miles from Dale Mabry Highway and FL-618/Selmon Expressway Interchange
- Gandy Blvd serves as a major thoroughfare linking downtown Tampa with St. Petersburg via the Gandy Bridge