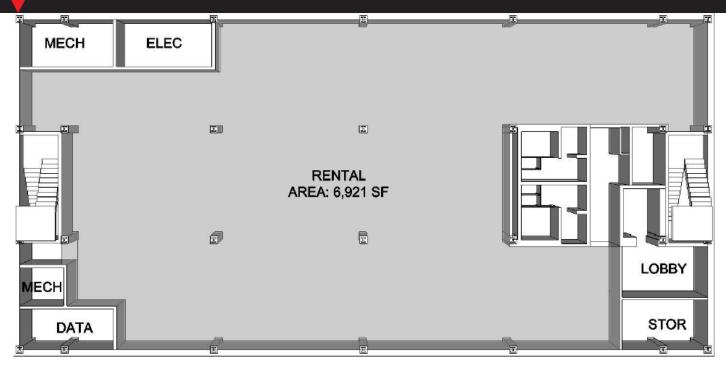

## For lease

- 1st floor +/- 7,000 SF -+/- 3,000 SF office and +/- 5,000 SF storage
- 1st floor flex space with drive-in loading dock
- 2<sup>nd</sup> floor +/- 3,000 SF office or lab
- 1200 amps
- 90 surface parking spots
- Located in the heart of Willow Grove in close proximity to Septa Rail, Bus Route 611 and PA Turnpike