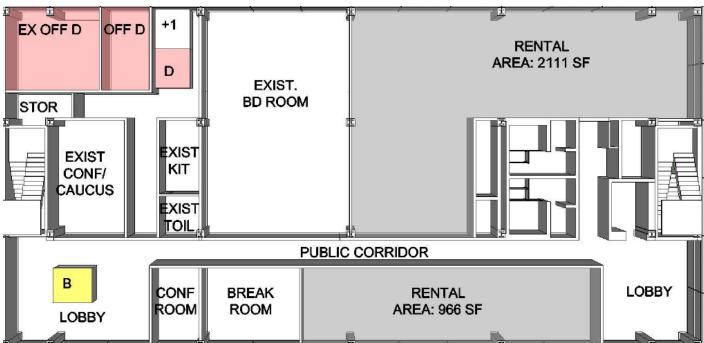

## For lease

- 1st floor +/- 7,000 SF -+/- 3,000 SF office and +/- 5,000 SF storage
- 1st floor flex space with drive-in loading dock
- 2<sup>nd</sup> floor +/- 3,000 SF office or lab
- 1200 amps
- 90 surface parking spots
- Located in the heart of Willow Grove in close proximity to Septa Rail, Bus Route 611 and PA Turnpike