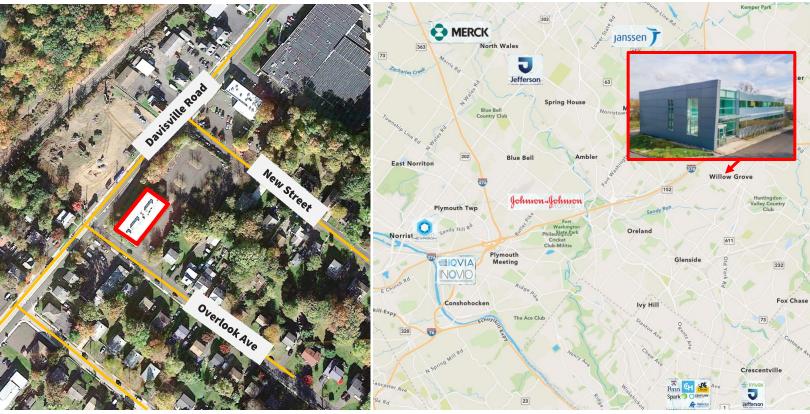

## 509 Davisville Road

Willow Grove, PA

## For lease

- 1st floor +/- 7,000 SF -+/- 3,000 SF office and +/- 5,000 SF storage
- 1st floor flex space with drive-in loading dock
- 2<sup>nd</sup> floor +/- 3,000 SF office or lab
- 1200 amps
- 90 surface parking spots
- Located in the heart of Willow Grove in close proximity to Septa Rail, Bus Route 611 and PA Turnpike