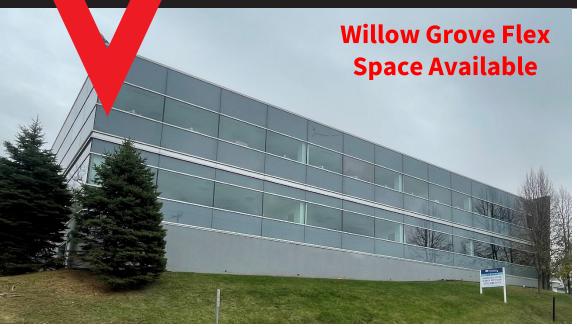

## 509 Davisville Road

Willow Grove, PA

## For lease

- 1st floor +/- 7,000 SF -+/- 3,000 SF office and +/- 5,000 SF storage
- 1st floor flex space with drive-in loading dock
- 2<sup>nd</sup> floor +/- 3,000 SF office or lab
- 1200 amps
- 90 surface parking spots
- Located in the heart of Willow Grove in close proximity to Septa Rail, Bus Route 611 and PA Turnpike