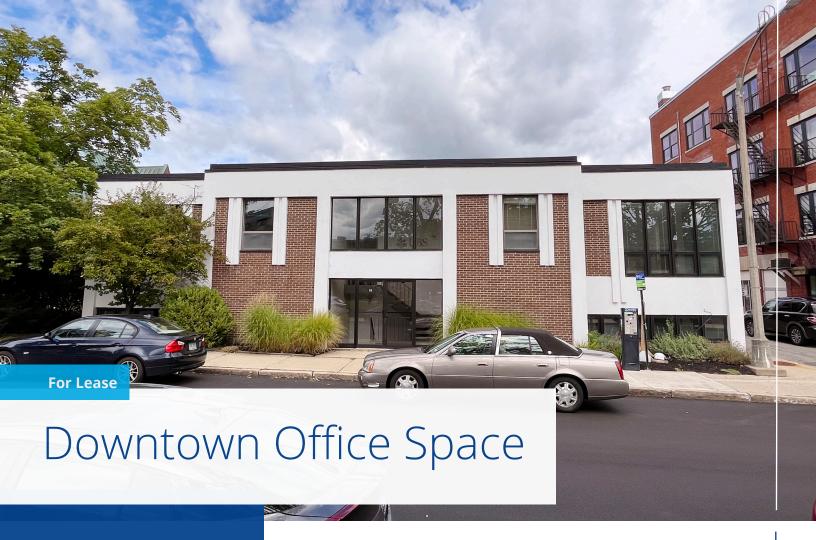

## 10 Park Street Concord, NH

#### **Property Highlights**

- $\, \cdot \,$  3,904 $\pm \,$  SF available for lease in an office building located in downtown Concord, NH
- Building is comprised of two floors; each floor consists of a mix of offices, open space, conference rooms, and restrooms
- On-site parking lot in the rear is included in the NNN expenses
- Within walking distance to local shops, restaurants, entertainment, and more
- Easy access to I-93, directly across from State House Plaza, and within close proximity to Concord Hospital, U.S District Court of NH, Merrimack County Court House, and Concord District Court