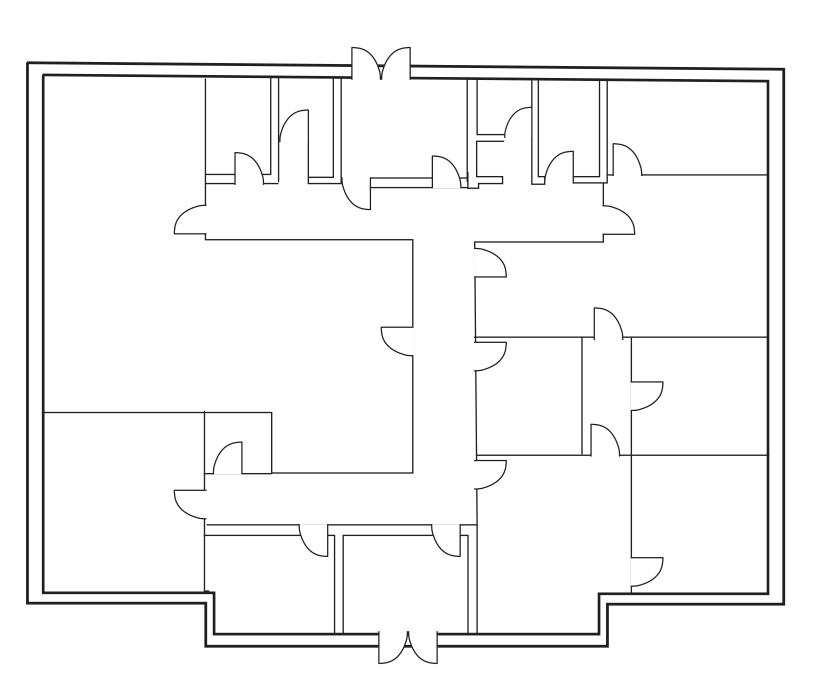

| Location:          | Concord, NH 03301                      |
| Building Type:     | Office                                 |
| Year Built:        | 1972                                   |
| Total Building SF: | 7,808±                                 |
| Available SF:      | 3,904±                                 |
| Acreage:           | 0.21±                                  |
| Floors:            | 2                                      |
| Utilities:         | Municipal water & sewer<br>Natural gas |
| Zoning:            | Central Business Performance           |
| Parking:           | 8 to 10 on-site spaces                 |
| 2021 NNN Expenses: | \$9.50 PSF                             |
| Lease Rate:        | \$10.00 NNN                            |











# 1st Floor Plan\*