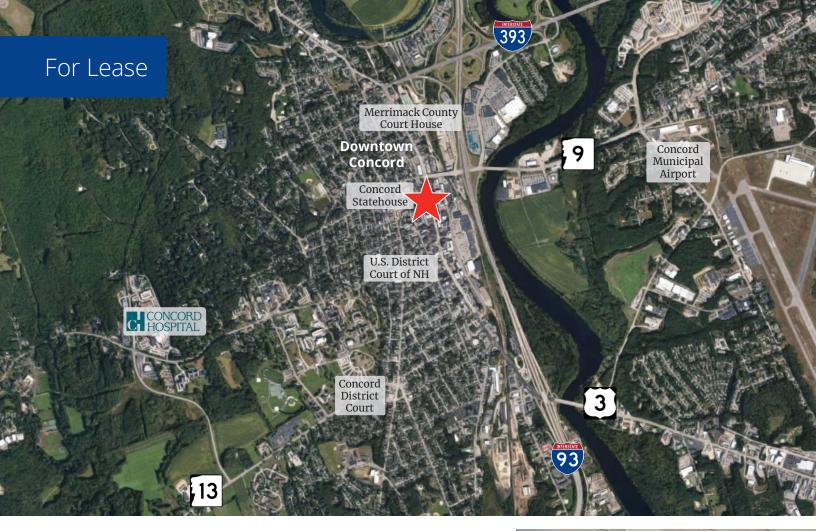

#### **Property Highlights**

- $\, \cdot \,$  3,904 $\pm \,$  SF available for lease in an office building located in downtown Concord, NH
- Building is comprised of two floors; each floor consists of a mix of offices, open space, conference rooms, and restrooms
- On-site parking lot in the rear is included in the NNN expenses
- Within walking distance to local shops, restaurants, entertainment, and more
- Easy access to I-93, directly across from State House Plaza, and within close proximity to Concord Hospital, U.S District Court of NH, Merrimack County Court House, and Concord District Court