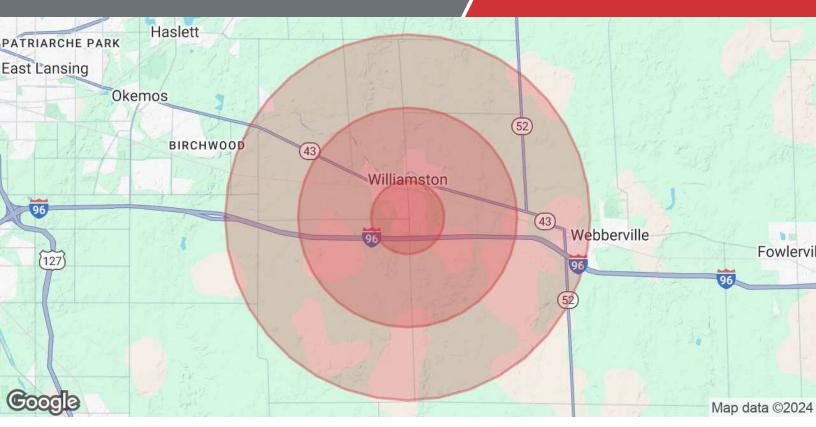

### For Sale

2.15 Acres | \$249,000 Commercial Land

| Population           | 1 Mile    | 3 Miles   | 5 Miles   |
|----------------------|-----------|-----------|-----------|
| Total Population     | 1,716     | 7,418     | 11,403    |
| Average Age          | 40        | 42        | 42        |
| Average Age (Male)   | 39        | 41        | 41        |
| Average Age (Female) | 42        | 43        | 43        |
| Households & Income  | 1 Mile    | 3 Miles   | 5 Miles   |
| Total Households     | 752       | 2,992     | 4,509     |
| # of Persons per HH  | 2.3       | 2.5       | 2.5       |
| Average HH Income    | \$101,903 | \$133,774 | \$132,693 |
|                      |           |           |           |
| Average House Value  | \$269,569 | \$324,153 | \$318,989 |

Demographics data derived from AlphaMap

NO WARRANTY OR REPRESENTATION, EXPRESS OR IMPLIED, IS MADE AS TO THE ACCURACY OF THE INFORMATION CONTAINED HEREIN, AND THE SAME IS SUBMITTED SUBJECT TO ERRORS, OMISSIONS, CHANGE OF PRICE, RENTAL OR OTHER CONDITIONS, PRIOR SALE LEASE OR FINANCING, OR WITHDRAWAL WITHOUT NOTICE, AND OF ANY SPECIAL LISTING CONDITIONS IMPOSED BY OUR PRINCIPALS NO WARRANTIES OR REPRESENTATIONS ARE MADE AS TO THE CONDITION OF THE PROPERTY OR ANY HAZARDS CONTAINED THEREIN ARE INTENDED TO BE IMPLIED