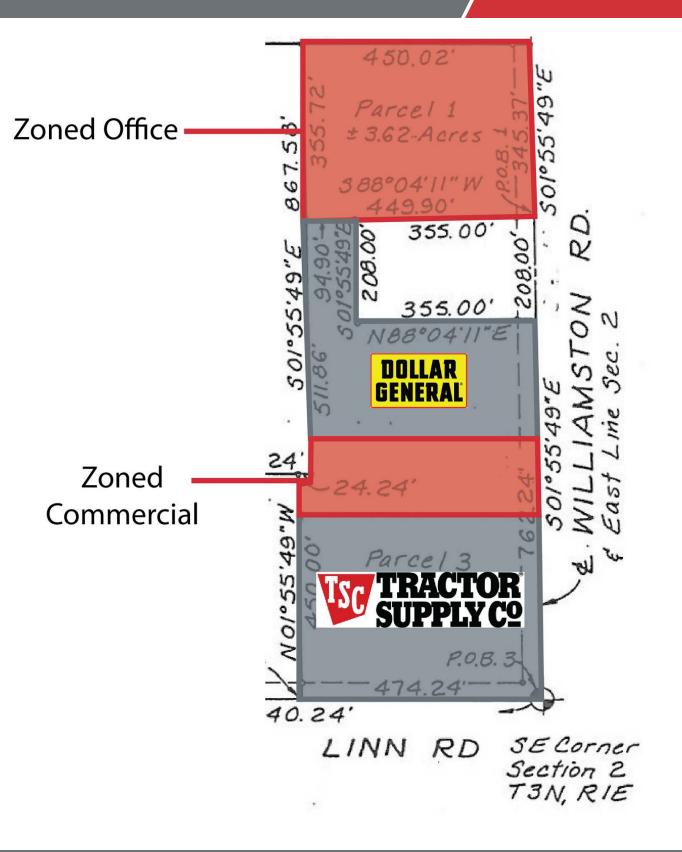

#### **Property Highlights**

- Parcel B: Zoned Commercial | 2.15 Acres | \$249,000
- Parcel A: Zoned Office | 3.8 Acres | \$395,000
- High visibility location near I-96
- Between Tractor Supply and Dollar General (currently under construction)
- Properties are within the city limits between I-96 and downtown Williamston
- Outline of parcel is approximate