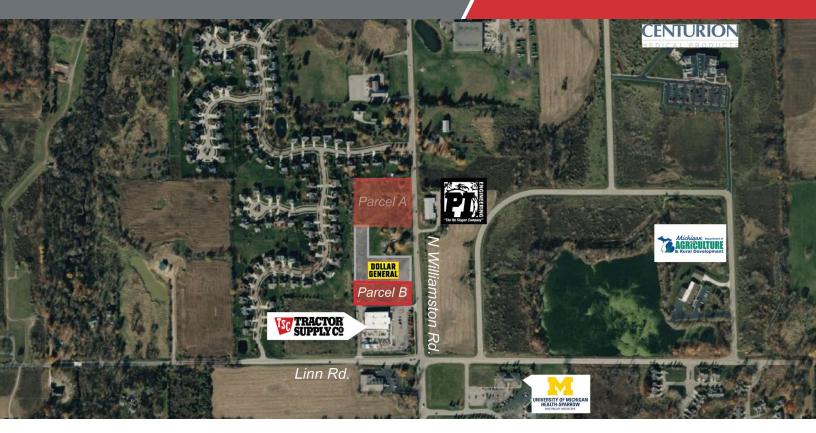

## 3055 N Williamston Rd -Parcel B

3055 N Williamston Road Parcel B Williamston, Michigan 48895

#### **Property Highlights**

- Parcel B: Zoned Commercial | 2.15 Acres | \$249,000
- Parcel A: Zoned Office | 3.8 Acres | \$395,000
- High visibility location near I-96
- Between Tractor Supply and Dollar General (currently under construction)
- Properties are within the city limits between I-96 and downtown Williamston
- Outline of parcel is approximate

#### **Offering Summary**

| Sale Price: | \$249,000  |
|-------------|------------|
| Lot Size:   | 2.15 Acres |