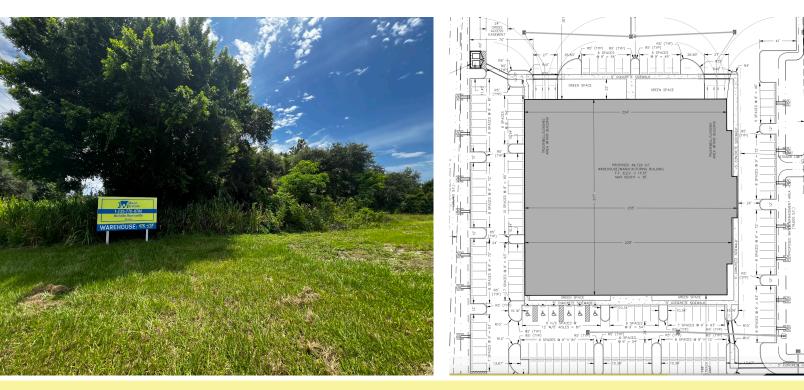

## 1813 CORBETT ROAD, CAPE CORAL, FL 33909

## 5+/- ACRES | \$2,350,000 | INDUSTRIAL

Break Ground in 4 weeks, approved DO for a 49,729/SF warehouse. Opportunity for gray shell delivery. Manufacturing, commercial, factory based, production-oriented, trade-related, economic, heavy duty, mechanical, technological and business-focused industries. Cape Coral is neighbor to Ft Myers, 2 hours North or South to Tampa or Ft Lauderdale and 1 hour in either direction to Sarasota or Naples. 1 hour inland to the new Airglades International Cargo Airport. Cape Coral is central to all that is happening in SWFL. Your business belongs here.