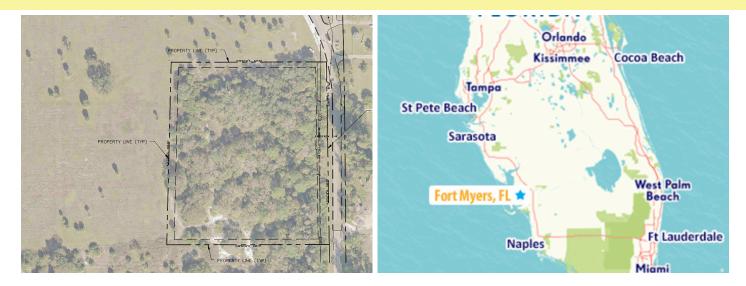

## 1813 CORBETT ROAD, CAPE CORAL, FL 33909

## 5+/- ACRES | \$2,350,000 | INDUSTRIAL

Break Ground in 4 weeks, approved DO for a 49,729/SF warehouse. Opportunity for gray shell delivery. Manufacturing, commercial, factory based, production-oriented, trade-related, economic, heavy duty, mechanical, technological and business-focused industries. Cape Coral is neighbor to Ft Myers, 2 hours North or South to Tampa or Ft Lauderdale and 1 hour in either direction to Sarasota or Naples. 1 hour inland to the new Airglades International Cargo Airport. Cape Coral is central to all that is happening in SWFL. Your business belongs here.