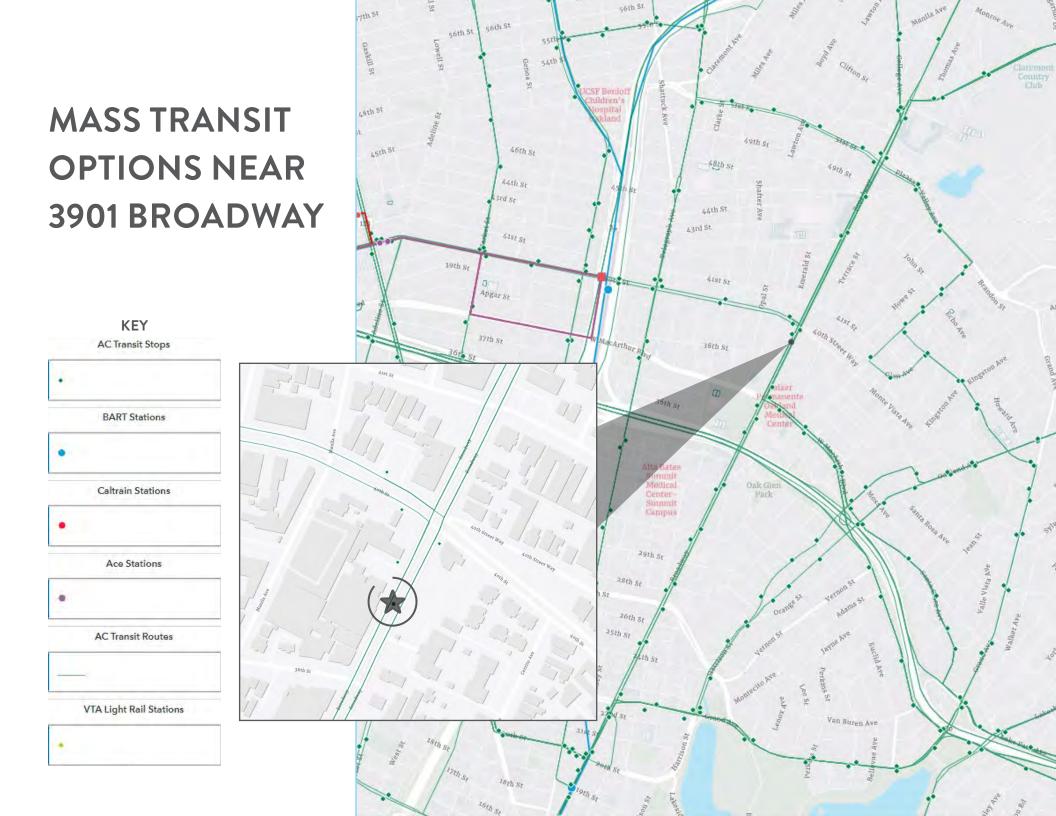

01179264 Eric Erickson, CCIM, SIOR Senior Vice President +1 925 279 5580 eric.erickson@colliers.com CA License No. 01177336



#### **PROPERTY HIGHLIGHTS**

- Extensive capital improvements for medical conversion
- · Secured, reserved parking
- EV stations being installed
- Fully fenced in with 24/7 live monitored camera security
- Largest block of contiguous medical space in the Oakland/I-880 submarket (±34,673 SF)
- Unique signage opportunity
- Experienced and respected healthcare focused ownership
- Convenient drop-off, pickup and discharge areas
- Reimagined Class A medical office building strategically located near Pill Hill

### **LOCATION ACCESS**



Very Bikeable











# 3901–3903 BROADWAY SECOND FLOOR / ±19,465 RSF



#### 3901-3903 BROADWAY

## THIRD FLOOR / ±18,540 RSF







#### **LEASING**



Heidi Duffy | +1 916 223 6188 | hduffy@mpcca.com



Sid P. Ewing | +1 510 433 5889 | sid.ewing@colliers.com | CA License No. 01179264 Eric Erickson| +1 925 279 5580 | eric.erickson@colliers.com | CA License No. 01177336

This document has been prepared by Colliers International for advertising and general information only. Colliers International makes no guarantees, representations or warranties of any kind, expressed or implied, regarding the information including, but not limited to, warranties of content, accuracy and reliability. Any interested party should undertake their own inquiries as to the accuracy of the information. Colliers International excludes unequivocally all inferred or implied terms, conditions and warranties arising out of this document and exc