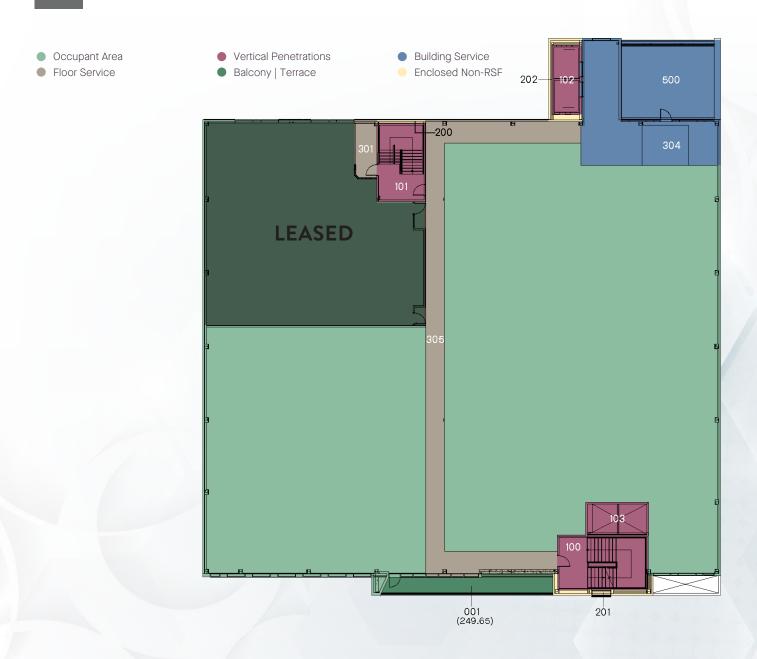

ident +1 510 433 5889 sid.ewing@colliers.com CA License No. 01179264 Eric Erickson, CCIM, SIOR Senior Vice President +1 925 279 5580 eric.erickson@colliers.com CA License No. 01177336



#### **PROPERTY HIGHLIGHTS**

- Extensive capital improvements for medical conversion
- · Secured, reserved parking
- EV stations being installed
- Fully fenced in with 24/7 live monitored camera security
- Largest block of contiguous medical space in the Oakland/I-880 submarket (±34,673 SF)
- Unique signage opportunity
- Experienced and respected healthcare focused ownership
- Convenient drop-off, pickup and discharge areas
- Reimagined Class A medical office building strategically located near Pill Hill

### **LOCATION ACCESS**



Very Bikeable











# 3901–3903 BROADWAY SECOND FLOOR / ±19,465 RSF



#### 3901-3903 BROADWAY

## THIRD FLOOR / ±18,540 RSF







#### **LEASING**



Heidi Duffy | +1 916 223 6188 | hduffy@mpcca.com



Sid P. Ewing | +1 510 433 5889 | sid.ewing@colliers.com | CA License No. 01179264 Eric Erickson| +1 925 279 5580 | eric.erickson@colliers.com | CA License No. 01177336

This document has been prepared by Colliers International for advertising and general information only. Colliers International makes no guarantees, representations or warranties of any kind, expressed or implied, regarding the information including, but not limited to, warranties of content, accuracy and reliability. Any interested party should undertake their own inquiries as to the accuracy of the information. Colliers International excludes unequivocally all inferred or implied terms, con