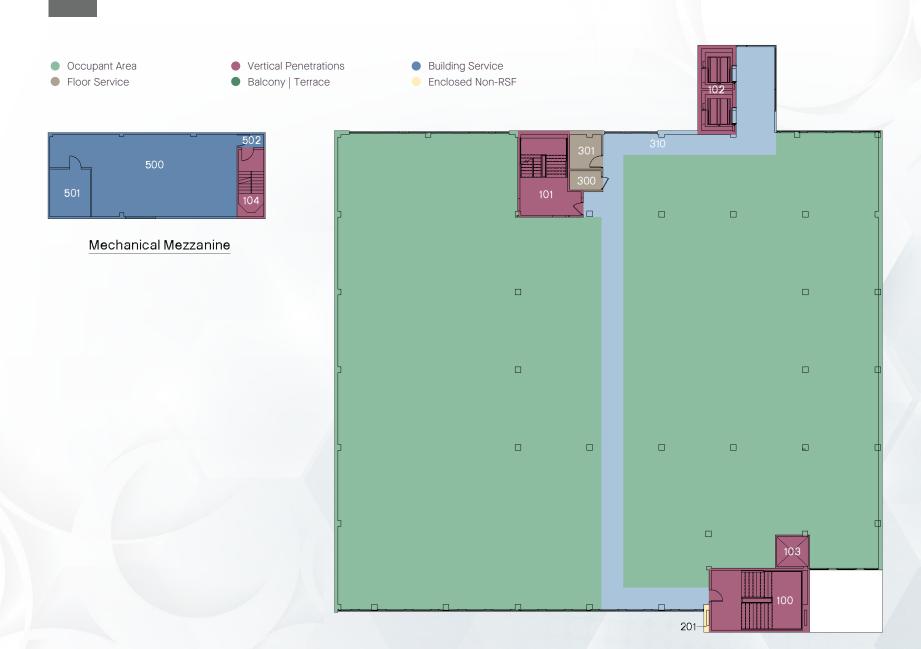

o. 01179264 Eric Erickson, CCIM, SIOR Senior Vice President +1 925 279 5580 eric.erickson@colliers.com CA License No. 01177336



#### **PROPERTY HIGHLIGHTS**

- Extensive capital improvements for medical conversion
- · Secured, reserved parking
- EV stations being installed
- Fully fenced in with 24/7 live monitored camera security
- Largest block of contiguous medical space in the Oakland/I-880 submarket (±34,673 SF)
- Unique signage opportunity
- Experienced and respected healthcare focused ownership
- Convenient drop-off, pickup and discharge areas
- Reimagined Class A medical office building strategically located near Pill Hill

### **LOCATION ACCESS**



Very Bikeable











# 3901–3903 BROADWAY SECOND FLOOR / ±19,465 RSF



#### 3901-3903 BROADWAY

## THIRD FLOOR / ±18,540 RSF







#### **LEASING**



Heidi Duffy | +1 916 223 6188 | hduffy@mpcca.com



Sid P. Ewing | +1 510 433 5889 | sid.ewing@colliers.com | CA License No. 01179264 Eric Erickson| +1 925 279 5580 | eric.erickson@colliers.com | CA License No. 01177336

This document has been prepared by Colliers International for advertising and general information only. Colliers International makes no guarantees, representations or warranties of any kind, expressed or implied, regarding the information including, but not limited to, warranties of content, accuracy and reliability. Any interested party should undertake their own inquiries as to the accuracy of the information. Colliers International excludes unequivocally all inferred or implied terms, conditions and warranties arising out of this document and e