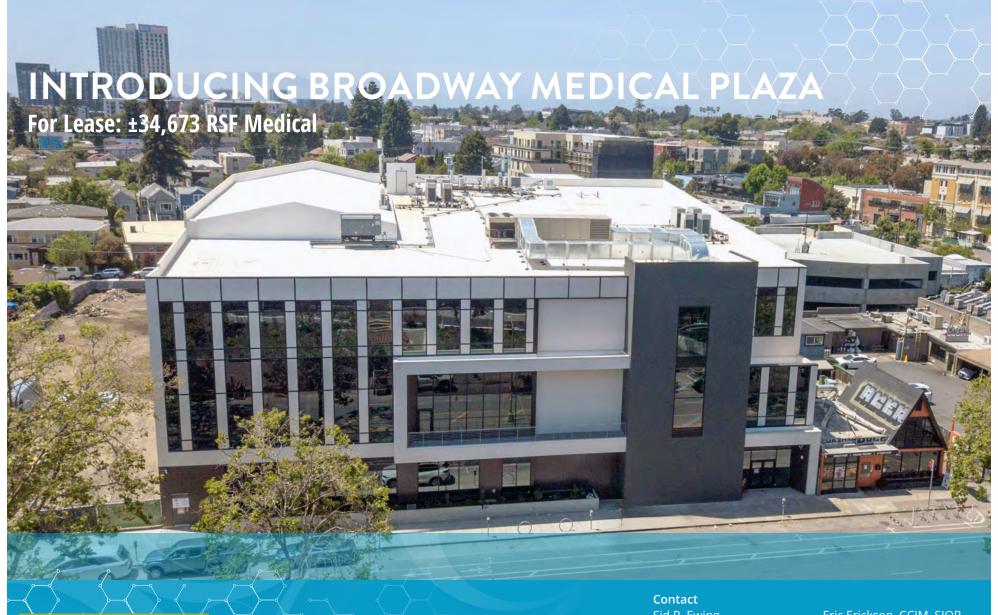

#### **PROPERTY HIGHLIGHTS**

- Extensive capital improvements for medical conversion
- · Secured, reserved parking
- EV stations being installed
- Fully fenced in with 24/7 live monitored camera security
- Largest block of contiguous medical space in the Oakland/I-880 submarket (±34,673 SF)
- Unique signage opportunity
- Experienced and respected healthcare focused ownership
- Convenient drop-off, pickup and discharge areas
- Reimagined Class A medical office building strategically located near Pill Hill