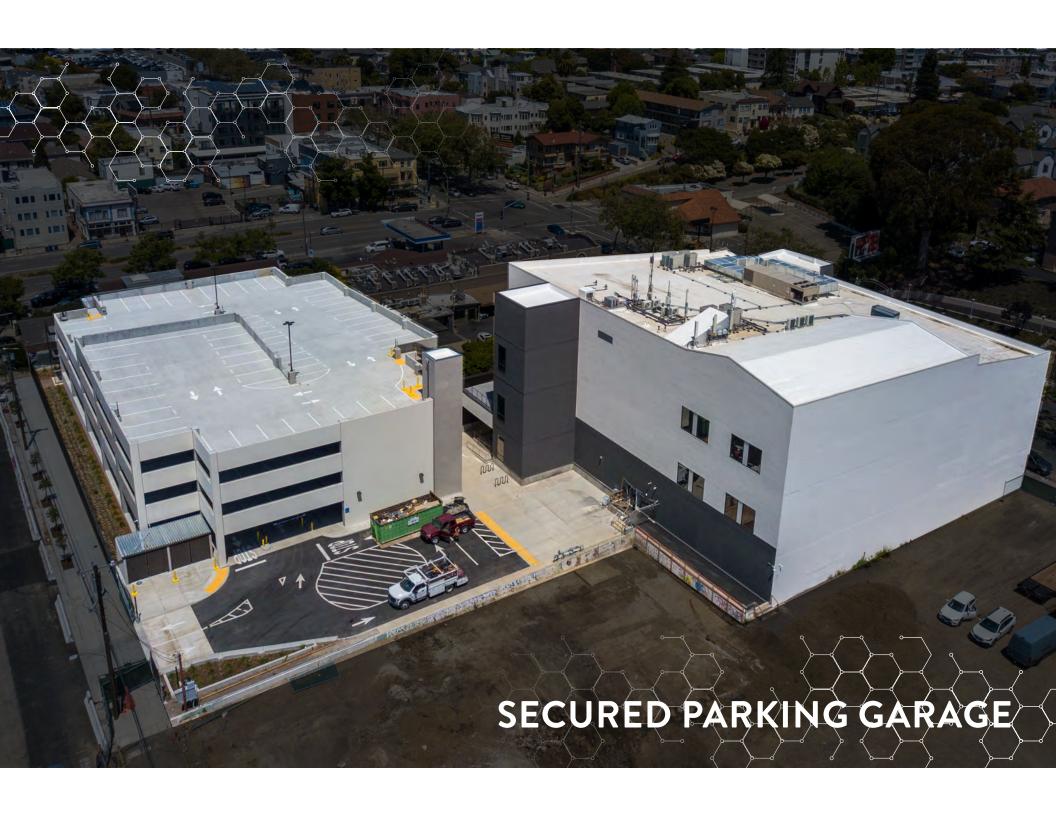

#### **PROPERTY HIGHLIGHTS**

- Extensive capital improvements for medical conversion
- · Secured, reserved parking
- EV stations being installed
- Fully fenced in with 24/7 live monitored camera security
- Largest block of contiguous medical space in the Oakland/I-880 submarket (±34,673 SF)
- Unique signage opportunity
- Experienced and respected healthcare focused ownership
- Convenient drop-off, pickup and discharge areas
- Reimagined Class A medical office building strategically located near Pill Hill