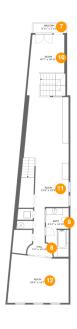

#### **Room Dimensions**

Floor 2 Total sqft: 1277 Living area: 1234

| #  | Room name | Dimensions     | Area (sqft) | Counted as Living Area |
|----|-----------|----------------|-------------|------------------------|
| 7  | Balcony   | 9'11" x 2'10"  | 29 sq. ft   | No                     |
| 8  | Hall      | 7'4" x 14'10"  | 79 sq. ft   | Yes                    |
| 9  | Bath      | 6'11" x 14'10" | 93 sq. ft   | Yes                    |
| 10 | Room      | 10'7" x 18'11" | 203 sq. ft  | Yes                    |
| 11 | Room      | 13'6" x 33'5"  | 458 sq. ft  | Yes                    |
| 12 | Room      | 18'5" x 14'7"  | 253 sq. ft  | Yes                    |

## Floor 2 - Balcony

Dimensions: 9'11" x 2'10"

Area: 29 sq. ft

Counted as Living Area: No

Heated: No Finished: Yes Enclosed: No Contiguous: Yes Permitted: Yes Wet Space: No Addition: No Conversion: No

### Floor 2 - Hall

Dimensions: 7'4" x 14'10"

Area: 79 sq. ft

Counted as Living Area:

Yes

Heated: Yes Finished: Yes Enclosed: Yes Contiguous:

Yes

#### Floor 2 - Bath

**Dimensions:** 6'11" x 14'10" **Area:** 93 sq. ft

Counted as Living Area:

Yes

Heated: Yes Finished: Yes Enclosed: Yes Contiguous:

Yes

Permitted: Yes Wet Space: Yes Addition: No Conversion: No

### Floor 2 - Room

**Dimensions:** 10'7" x 18'11"

Area: 203 sq. ft

Counted as Living Area:

Yes

Heated: Yes Finished: Yes Enclosed: Yes

Contiguous:

Yes

### Floor 2 - Room

**Dimensions:** 13'6" x 33'5"

**Area:** 458 sq. ft

Counted as Living Area:

Yes

Heated: Yes Finished: Yes Enclosed: Yes Contiguous:

Yes

#### Floor 2 - Room

**Dimensions**: 18'5" x 14'7" **Area**: 253 sq. ft

Counted as Living Area:

Yes

Heated: Yes Finished: Yes Enclosed: Yes Contiguous:

Yes

Permitted: Yes Wet Space: No Addition: No Conversion: No