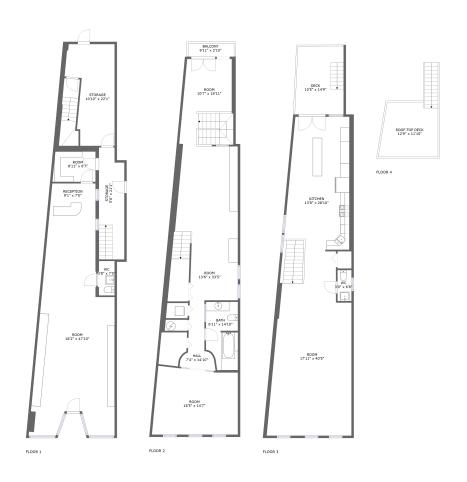

#### **Room Dimensions**

Floor 1 Total sqft: 1374 Living area: 941

| # | Room name | Dimensions     | Area (sqft) | Counted as Living Area |
|---|-----------|----------------|-------------|------------------------|
| 1 | Reception | 9'1" x 7'0"    | 68 sq. ft   | Yes                    |
| 2 | Storage   | 10'10" x 22'1" | 189 sq. ft  | No                     |
| 3 | Wc        | 3'8" x 7'5"    | 26 sq. ft   | Yes                    |
| 4 | Storage   | 5'6" x 21'1"   | 127 sq. ft  | No                     |
| 5 | Room      | 8'11" x 6'7"   | 60 sq. ft   | Yes                    |
| 6 | Room      | 18'2" x 47'10" | 680 sq. ft  | Yes                    |

#### **Room Dimensions**

Floor 2 Total sqft: 1277 Living area: 1234

| #  | Room name | Dimensions     | Area (sqft) | Counted as Living Area |
|----|-----------|----------------|-------------|------------------------|
| 7  | Balcony   | 9'11" x 2'10"  | 29 sq. ft   | No                     |
| 8  | Hall      | 7'4" x 14'10"  | 79 sq. ft   | Yes                    |
| 9  | Bath      | 6'11" x 14'10" | 93 sq. ft   | Yes                    |
| 10 | Room      | 10'7" x 18'11" | 203 sq. ft  | Yes                    |
| 11 | Room      | 13'6" x 33'5"  | 458 sq. ft  | Yes                    |
| 12 | Room      | 18'5" x 14'7"  | 253 sq. ft  | Yes                    |

#### **Room Dimensions**

Floor 3 Total sqft: 1306 Living area: 1155

| #  | Room name | Dimensions     | Area (sqft) | Counted as Living Area |
|----|-----------|----------------|-------------|------------------------|
| 13 | Deck      | 10'5" x 14'9"  | 151 sq. ft  | No                     |
| 14 | Room      | 17'11" x 40'5" | 628 sq. ft  | Yes                    |
| 15 | Wc        | 3'0" x 6'8"    | 20 sq. ft   | Yes                    |
| 16 | Kitchen   | 13'8" x 28'10" | 378 sq. ft  | Yes                    |

#### **Room Dimensions**

Floor 4 Total sqft: 167 Living area: 0

| #  | Room name     | Dimensions     | Area (sqft) | Counted as Living Area |
|----|---------------|----------------|-------------|------------------------|
| 17 | Roof-top Deck | 12'9" x 11'10" | 167 sq. ft  | No                     |