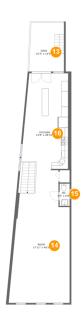

#### **Room Dimensions**

Floor 4 Total sqft: 167 Living area: 0

| #  | Room name     | Dimensions     | Area (sqft) | Counted as Living Area |
|----|---------------|----------------|-------------|------------------------|
| 17 | Roof-top Deck | 12'9" x 11'10" | 167 sq. ft  | No                     |

## Floor 4 - Roof-top Deck

Dimensions: 12'9" x 11'10"

Area: 167 sq. ft

Counted as Living Area: No

Finished: Yes Enclosed: No Contiguous: Yes Permitted: Yes Wet Space: No Addition: No Conversion: No

Heated: No