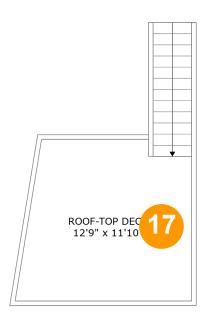

#### **Room Dimensions**

Floor 4 Total sqft: 167 Living area: 0

| #  | Room name     | Dimensions     | Area (sqft) | Counted as Living Area |
|----|---------------|----------------|-------------|------------------------|
| 17 | Roof-top Deck | 12'9" x 11'10" | 167 sq. ft  | No                     |

## Floor 4 - Roof-top Deck

Dimensions: 12'9" x 11'10"

Area: 167 sq. ft

Counted as Living Area: No

Finished: Yes Enclosed: No Contiguous: Yes Permitted: Yes Wet Space: No Addition: No Conversion: No

Heated: No