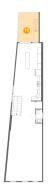

## Floor 4 - Roof-top Deck

Dimensions: 12'9" x 11'10"

Area: 167 sq. ft

Counted as Living Area: No

Finished: Yes Enclosed: No Contiguous: Yes Permitted: Yes Wet Space: No Addition: No Conversion: No

Heated: No