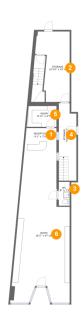

#### **Room Dimensions**

Floor 1 Total sqft: 1374 Living area: 941

| # | Room name | Dimensions     | Area (sqft) | Counted as Living Area |
|---|-----------|----------------|-------------|------------------------|
| 1 | Reception | 9'1" x 7'0"    | 68 sq. ft   | Yes                    |
| 2 | Storage   | 10'10" x 22'1" | 189 sq. ft  | No                     |
| 3 | Wc        | 3'8" x 7'5"    | 26 sq. ft   | Yes                    |
| 4 | Storage   | 5'6" x 21'1"   | 127 sq. ft  | No                     |
| 5 | Room      | 8'11" x 6'7"   | 60 sq. ft   | Yes                    |
| 6 | Room      | 18'2" x 47'10" | 680 sq. ft  | Yes                    |

## • Floor 1 - Reception

Dimensions: 9'1" x 7'0" Area: 68 sq. ft Counted as Living Area: Yes Heated: Yes Finished: Yes Enclosed: Yes Contiguous: Yes

Permitted: Yes Wet Space: No Addition: No Conversion: No

## Floor 1 - Storage

**Dimensions:** 10'10" x 22'1" **Area:** 189 sq. ft

Counted as Living Area: No

Heated: No Finished: No Enclosed: No Contiguous: Yes Permitted: Yes Wet Space: No Addition: No Conversion: No

Floor 1 - Wc

Dimensions: 3'8" x 7'5" Area: 26 sq. ft

Counted as Living Area:

Yes

Heated: Yes Finished: Yes Enclosed: Yes Contiguous:

Yes

Permitted: Yes Wet Space: Yes Addition: No Conversion: No

## Floor 1 - Storage

**Dimensions**: 5'6" x 21'1"

**Area:** 127 sq. ft

Counted as Living Area: No

Heated: No Finished: No Enclosed: No Contiguous: Yes Permitted: Yes Wet Space: No Addition: No Conversion: No

### 5 Floor 1 - Room

**Dimensions:** 8'11" x 6'7"

Area: 60 sq. ft

Counted as Living Area:

Yes

Heated: Yes Finished: Yes Enclosed: Yes Contiguous:

Yes

#### Floor 1 - Room

Dimensions: 18'2" x 47'10" Area: 680 sq. ft Counted as Living Area:

Yes

Heated: Yes Finished: Yes Enclosed: Yes **Contiguous:** 

Yes

Permitted: Yes Wet Space: No Addition: No Conversion: No