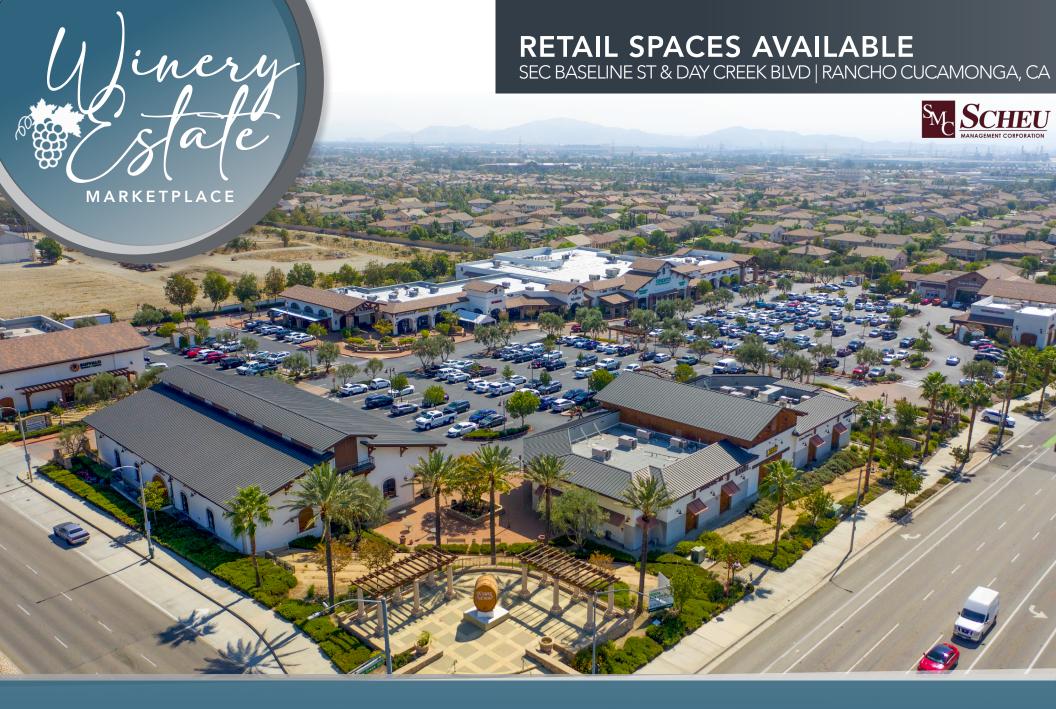

#### **PROPERTY** OVERVIEW

- Premier Shopping Center Located at the Intersection of Baseline St and Day Creek Blvd, Both Major Thoroughfares in Rancho Cucamonga
- Located in the Heart of One of Rancho Cucamonga's Affluent Neighborhoods with Household Incomes Exceeding \$120,000
- Less Than a Five Minute Drive From Both the I-15 Fwy and I-210 Fwy
- Anchored by Sprouts Farmers Market
- Ideal for Upscale Retailers and Restaurants