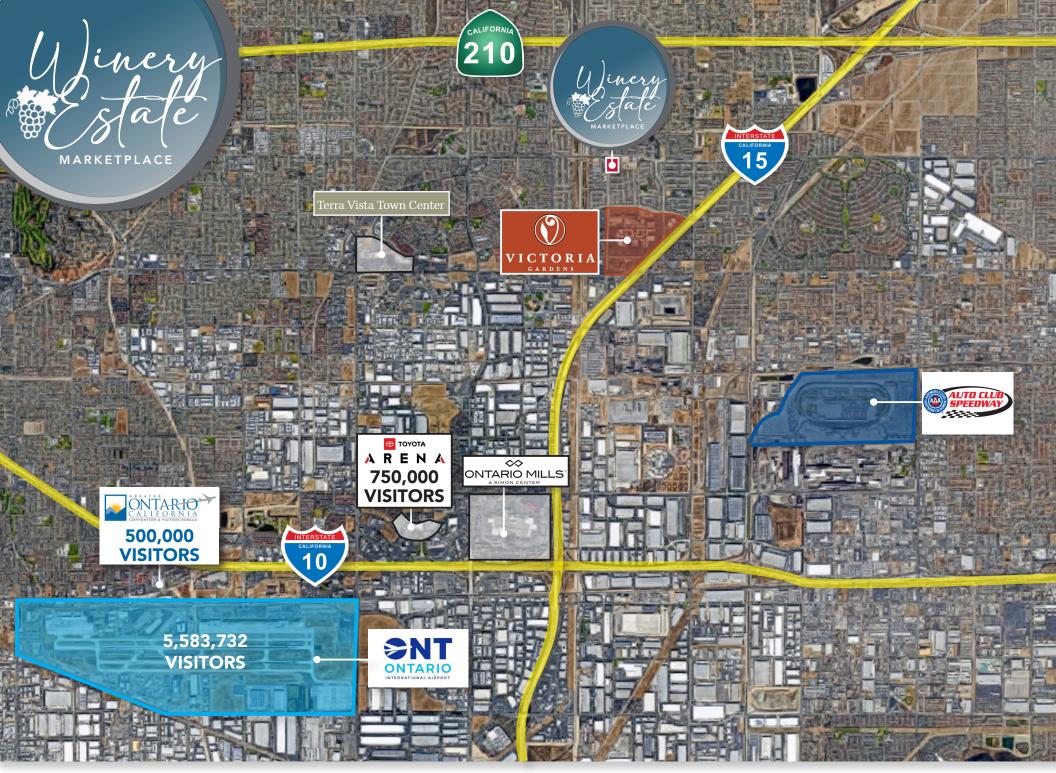

#### **PROPERTY** OVERVIEW

- Premier Shopping Center Located at the Intersection of Baseline St and Day Creek Blvd, Both Major Thoroughfares in Rancho Cucamonga
- Located in the Heart of One of Rancho Cucamonga's Affluent Neighborhoods with Household Incomes Exceeding \$120,000
- Less Than a Five Minute Drive From Both the I-15 Fwy and I-210 Fwy
- Anchored by Sprouts Farmers Market
- Ideal for Upscale Retailers and Restaurants