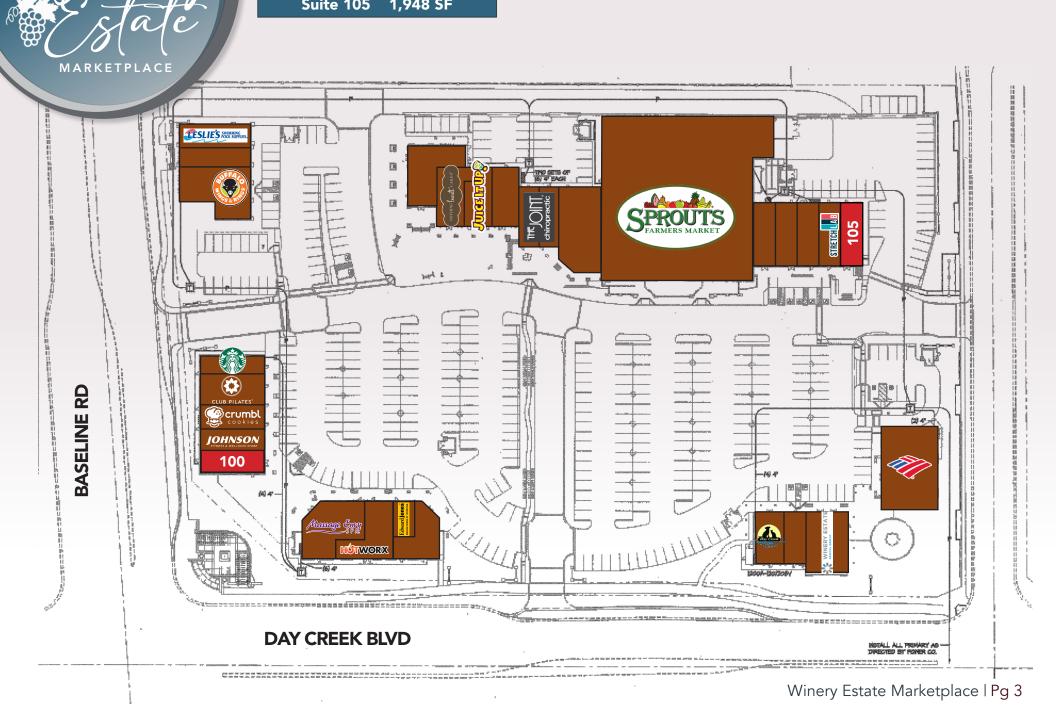

#### JOIN:

CLUB PILATES Winery Estate Marketplace | Pg 2 AVAILABILITY Suite 100 1,715 SF Suite 105 1,948 SF

inery

# SITE PLAN | AVAILABILITY

Winery Estate Marketplace | Pg 4