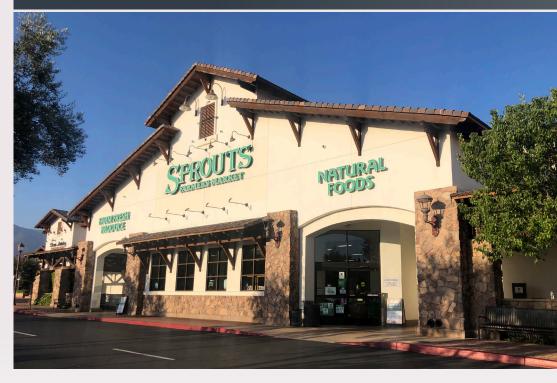

#### **PROPERTY** OVERVIEW

- Premier Shopping Center Located at the Intersection of Baseline St and Day Creek Blvd, Both Major Thoroughfares in Rancho Cucamonga
- Located in the Heart of One of Rancho Cucamonga's Affluent Neighborhoods with Household Incomes Exceeding \$120,000
- Less Than a Five Minute Drive From Both the I-15 Fwy and I-210 Fwy
- Anchored by Sprouts Farmers Market
- Ideal for Upscale Retailers and Restaurants

#### JOIN:

CLUB PILATES Winery Estate Marketplace | Pg 2 AVAILABILITY Suite 100 1,715 SF Suite 105 1,948 SF

inery