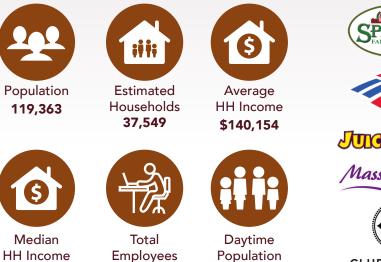

.MONTGOMERY@SRSRE.COM

© SRS Real Estate Partners The information presented was obtained from sources deemed reliable; however SRS Real Estate Partners does not guarantee its completeness or accuracy. 3390 University Ave, Suite 460 | Riverside, CA 92501 | 951.669.1001 | www.srsre.com



#### **PROPERTY** OVERVIEW

- Premier Shopping Center Located at the Intersection of Baseline St and Day Creek Blvd, Both Major Thoroughfares in Rancho Cucamonga
- Located in the Heart of One of Rancho Cucamonga's Affluent Neighborhoods with Household Incomes Exceeding \$120,000
- Less Than a Five Minute Drive From Both the I-15 Fwy and I-210 Fwy
- Anchored by Sprouts Farmers Market
- Ideal for Upscale Retailers and Restaurants

\$107,737

## **PROPERTY** HIGHLIGHTS



### **3 MILE DEMOGRAPHICS:**

46,458



114,975

#### JOIN:







CLUB PILATES Winery Estate Marketplace | Pg 2 AVAILABILITY Suite 100 1,715 SF Suite 105 1,948 SF

inery

# SITE PLAN | AVAILABILITY





Winery Estate Marketplace | Pg 4