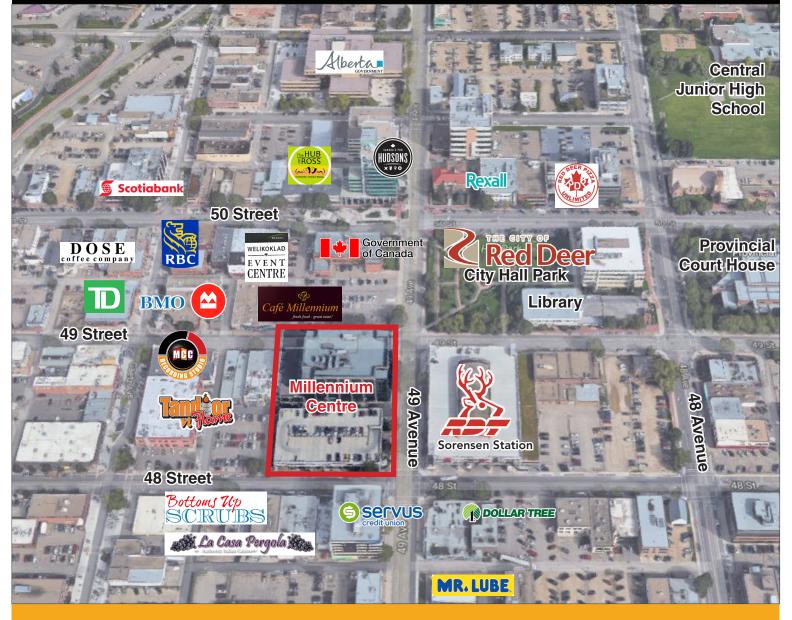

# HIGHLIGHTS

- 7 storey downtown office/retail building located across from City Hall in downtown Red Deer with a parkade capacity for 280 vehicles
- Strong tenant mix from financial and legal institution to government office
- RDC off site campus, high trafficed food court
- New major retail tenants