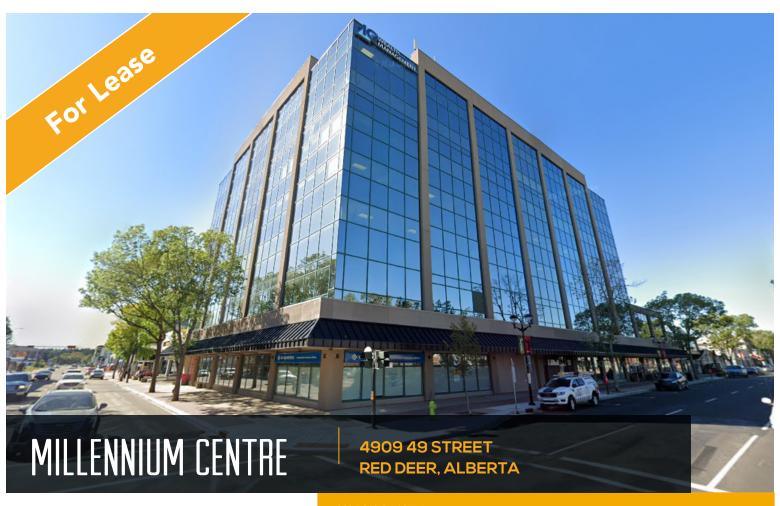

# **BUILDING DETAILS** =

# HIGHLIGHTS

- 7 storey downtown office/retail building located across from City Hall in downtown Red Deer with a parkade capacity for 280 vehicles
- Strong tenant mix from financial and legal institution to government office
- RDC off site campus, high trafficed food court
- New major retail tenants

## PROPERTY DESCRIPTION

| THOI EITH BEGOIN TION |                           |
|-----------------------|---------------------------|
| Rates:                | Market                    |
| Leasable Areas:       | Unit 101: 2,180 sq. ft.   |
|                       | Unit 104B: 900 sq. ft.+/- |
|                       | Unit 106: 1,307 sq. ft.   |
|                       | Unit 108: 5,121 sq. ft.   |
|                       | Unit 109: 1,810 sq. ft.   |
|                       | Unit 110: 1,224 sq. ft.   |
| Op Costs & Taxes:     | \$15.50 psf (est)         |
| Term:                 | 5 - 10 years              |
| Parking:              | Market Rates              |