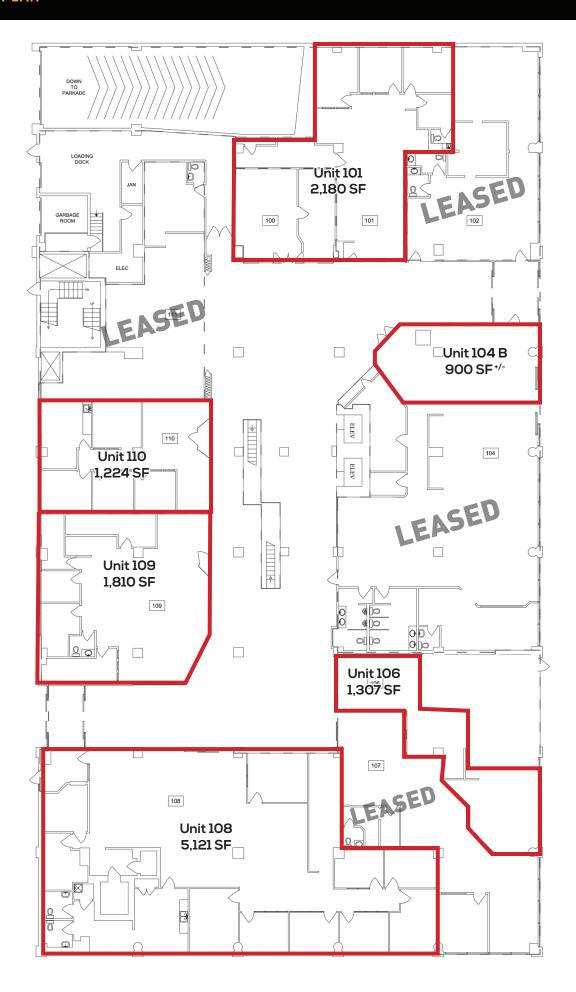

## PROPERTY DESCRIPTION

| THOI EITH BEGOIN TION |                           |
|-----------------------|---------------------------|
| Rates:                | Market                    |
| Leasable Areas:       | Unit 101: 2,180 sq. ft.   |
|                       | Unit 104B: 900 sq. ft.+/- |
|                       | Unit 106: 1,307 sq. ft.   |
|                       | Unit 108: 5,121 sq. ft.   |
|                       | Unit 109: 1,810 sq. ft.   |
|                       | Unit 110: 1,224 sq. ft.   |
| Op Costs & Taxes:     | \$15.50 psf (est)         |
| Term:                 | 5 - 10 years              |
| Parking:              | Market Rates              |

## Suite 101 - 2,180 sq. ft. - Former Registry Office

Main403.802.6766Toll Free800.750.6766

### Suite 106 - 1,307 sq. ft.

## Suite 110 - 1,224 sq. ft.