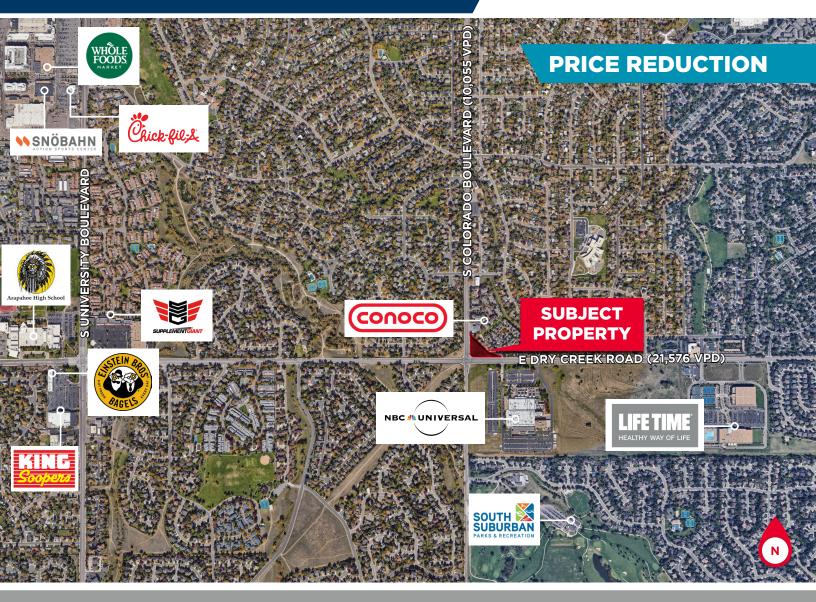

# COMMERCIAL PAD SITE FOR SALE

## **DRY CREEK & COLORADO** 4059 E DRY CREEK BLVD., CENTENNIAL, CO 80122

PRICE REDUCTION

E DRY CREEK ROAD

# E DRY GREEK ROAD