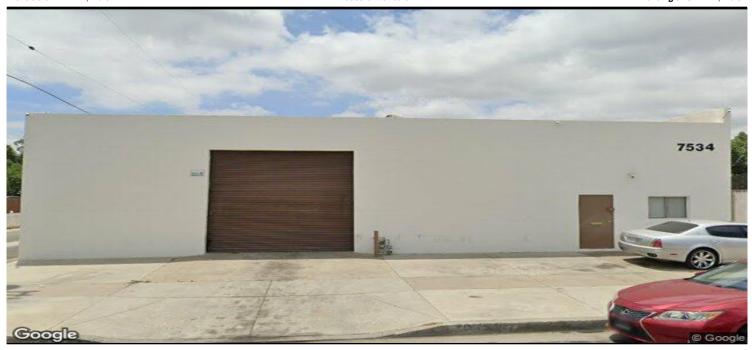

## 9500 Norwalk Blvd, Santa Fe Springs, CA 90670 | 562-699-1922

4,140 SF Available SF 4.140 SF **Industrial For Sale Building Size** 

Address:

**Cross Streets:** 

7534 Adams St, Paramount, CA 90723

Minnesota Ave/Adams St

Quality Free Standing Building Close to 91, 405 & 104 Freeways Small Fenced Yard

No

14'

0

1 / 10'x12'

Existing / 1975

Sale Price: \$1,500,000.00 Sale Price/SF: \$362.32 Available SF: 4,140 SF

0.16 Ac / 6,833 SF **Prop Lot Size:** 