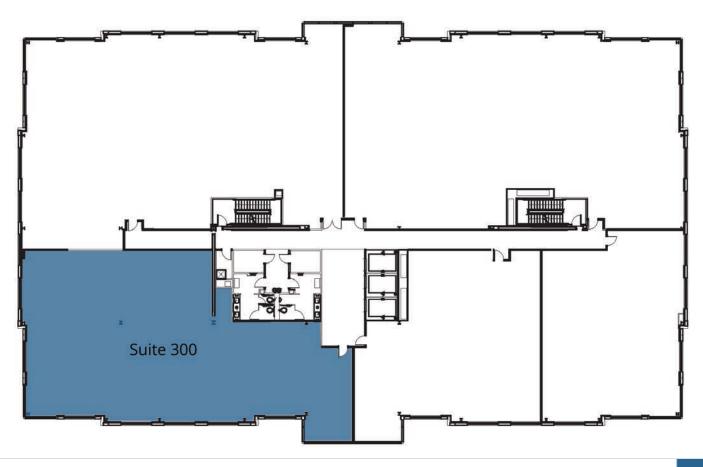

#### **Building Features**

- Suite 300 Available with 5,527 RSF (subdivisible)
- 1st Generation Space
- Competitive Rates
- Generous Tenant Improvement Allowance
- Unparalled High-end Finishes
- Free Ample Surface Parking

### **Available Space**

AVAILABLE

SUITE SIZE SPACE NOTES

Suite 300 5,527 SF Currently in Shell Condition. Can be customized to meet your needs.