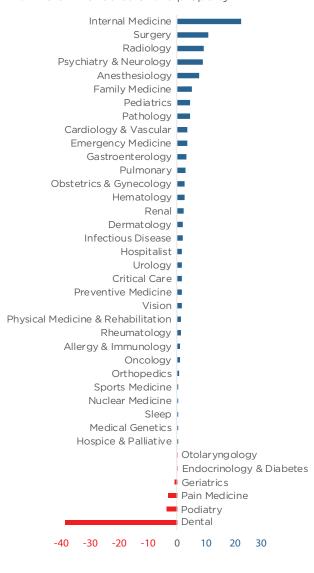

### Physician Need by Specialty

The graph below highlights the number of full-time physicians (FTE) for each specialty within a 3 mile radius of the property.

#### Areas of Greatest Need