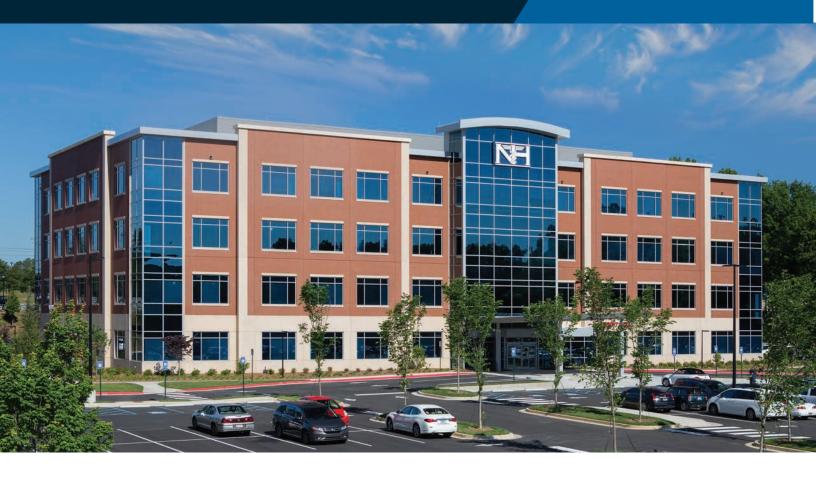

### **Class A Medical Office Building**

### **Property Highlights**

MEADOWS & OHLY is pleased to present Welltower's East Cobb Medical Center. The East Cobb Medical Center was completed in 2018 and is a 100,000 SF, 4-story, Class A medical office building. The convenient location is highly visible and features free, abundant parking for patients, visitors and staff.