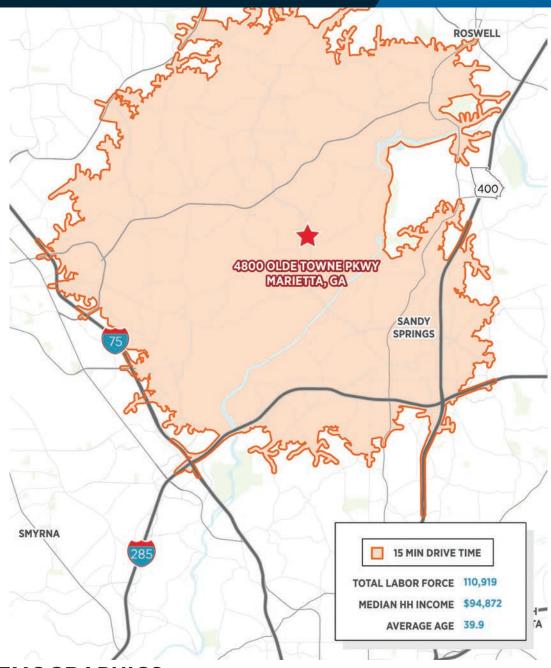

### **AREA DEMOGRAPHICS**

| CATEGORY            | 3 Miles   | 5 Miles  | 7 Miles  |
|---------------------|-----------|----------|----------|
| Total Population:   | 63,633    | 212,391  | 414,860  |
| Daytime Population: | 53,783    | 234,186  | 516,494  |
| Median HH income:   | \$117,528 | \$94,255 | \$86,507 |
| Ages 65+:           | 11,202    | 33,220   | 58,588   |