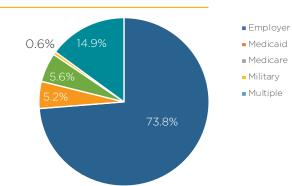

below highlights the number of full-time physicians (FTE) for each specialty within a 3 mile radius of the property.



### Tenant Mix

| Practice Type             | % Occupancy |
|---------------------------|-------------|
| Cardiology or Cardiac     | 6%          |
| Dermatology               | 13%         |
| ENT or Audiology          | 4%          |
| Gastroenterology          | 4%          |
| Imaging or Radiology      | 12%         |
| Internal Med / Family Med | 15%         |
| Multi-specialty           | 14%         |
| Obstetrics & Gynecology   | 15%         |
| Orthopaedics              | 7%          |
| Pharmacy                  | 2%          |
| Psychologist or Therapist | 5%          |
| Urology                   | 3%          |

#### Areas of Greatest Need



#### Payor Mix



### **Brandon Wallace**

SVP, Brokerage Services (470) 485-8601 brandon.wallace@meadowsandohly.com



Source: Revista

4800 Olde Town Parkway, Marietta, GA 30068



### **Available Space**



AVAILABLE

SUITE SIZE SPACE NOTES

Suite 300 5,527 SF Currently in Shell Condition. Can be customized to meet your needs.