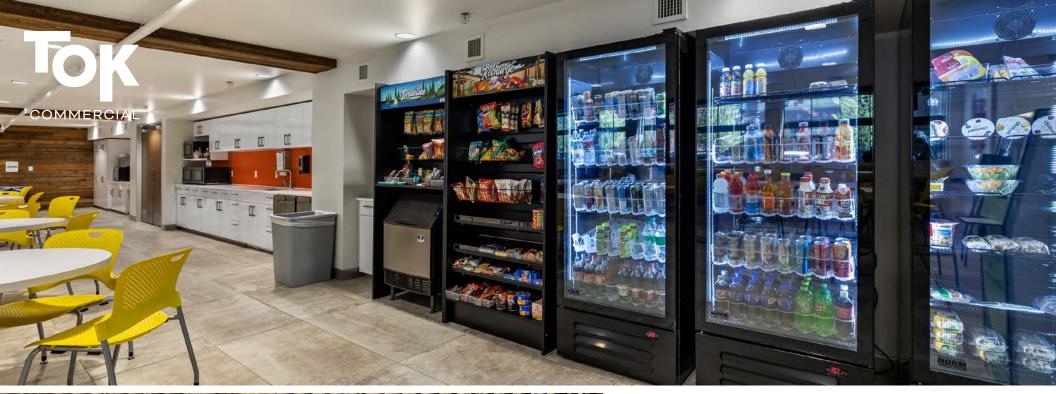

# PROPERTY HIGHLIGHTS

Furniture included.

Edgy architectural elements.

Unique plug and play opportunity.

Geothermal service to the building.

Surface and garage parking available nearby.

Four shared conference rooms available with reservations.

Ready to occupy space with both interior and perimeter offices.

Amenities include indoor gym, showers, lockers, basketball court, field turf and shared conference rooms.