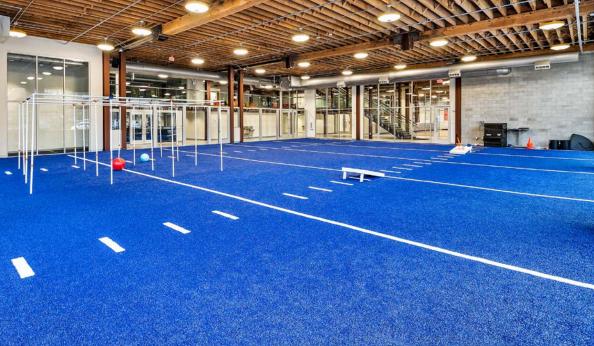

Ready to occupy space with both interior and perimeter offices.

Amenities include indoor gym, showers, lockers, basketball court, field turf and shared conference rooms.