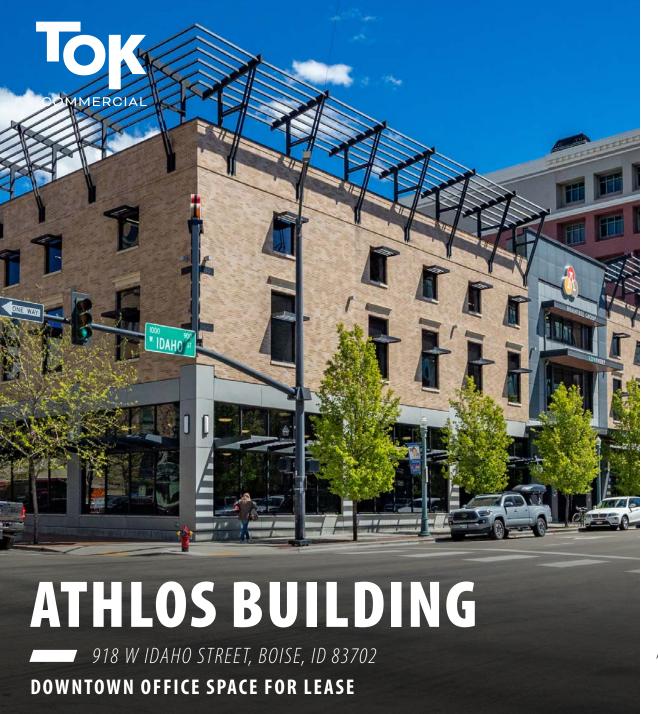

### LEASE DETAILS

MARKETDowntownAVAILABLEImmediatelyBLDG TYPEOfficeLEASE TERM3+ YearsBLDG SIZE74,068 SFLEASE TYPEFull ServiceFLOORS4TI ALLOWANCEAs Is

# AVAILABLE SPACE

 SPACE
 SIZE
 RATE

 Suite 250
 7.423 SF
 \$28.00/SF

# PROPERTY HIGHLIGHTS

Furniture included.

Edgy architectural elements.

Unique plug and play opportunity.

Geothermal service to the building.

Surface and garage parking available nearby.

Four shared conference rooms available with reservations.

Ready to occupy space with both interior and perimeter offices.

Amenities include indoor gym, showers, lockers, basketball court, field turf and shared conference rooms.

# 2nd FLOOR

### **Suite 250 - 7,423 SF**



















### **ATHLOS BUILDING**