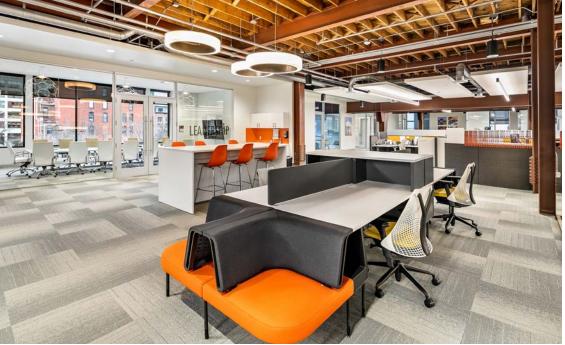

# PROPERTY HIGHLIGHTS

Furniture included.

Edgy architectural elements.

Unique plug and play opportunity.

Geothermal service to the building.

Surface and garage parking available nearby.

Four shared conference rooms available with reservations.

Ready to occupy space with both interior and perimeter offices.

Amenities include indoor gym, showers, lockers, basketball court, field turf and shared conference rooms.