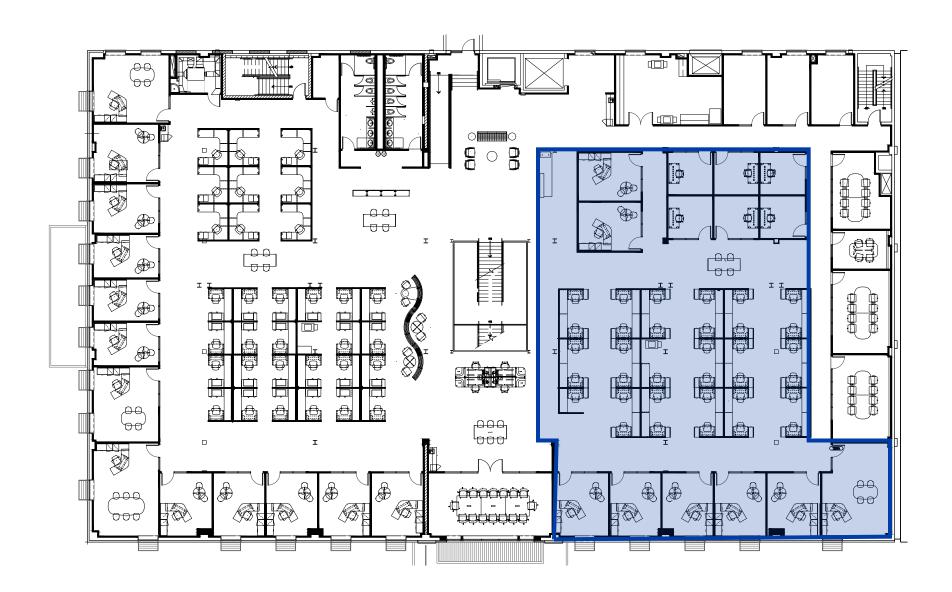

### LEASE DETAILS

MARKETDowntownAVAILABLEImmediatelyBLDG TYPEOfficeLEASE TERM3+ YearsBLDG SIZE74,068 SFLEASE TYPEFull ServiceFLOORS4TI ALLOWANCEAs Is

# AVAILABLE SPACE

 SPACE
 SIZE
 RATE

 Suite 250
 7.423 SF
 \$28.00/SF

# PROPERTY HIGHLIGHTS

Furniture included.

Edgy architectural elements.

Unique plug and play opportunity.

Geothermal service to the building.

Surface and garage parking available nearby.

Four shared conference rooms available with reservations.

Ready to occupy space with both interior and perimeter offices.

Amenities include indoor gym, showers, lockers, basketball court, field turf and shared conference rooms.

# 2nd FLOOR

### **Suite 250 - 7,423 SF**



















### **ATHLOS BUILDING**