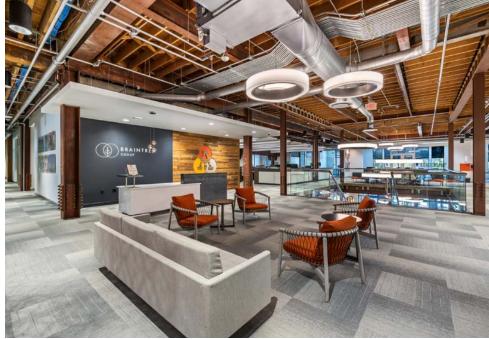

# PROPERTY HIGHLIGHTS

Furniture included.

Edgy architectural elements.

Unique plug and play opportunity.

Geothermal service to the building.

Surface and garage parking available nearby.

Four shared conference rooms available with reservations.

Ready to occupy space with both interior and perimeter offices.

Amenities include indoor gym, showers, lockers, basketball court, field turf and shared conference rooms.