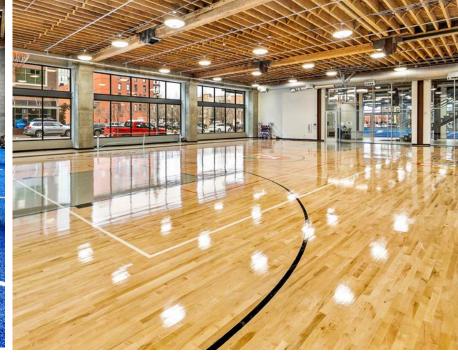

Ready to occupy space with both interior and perimeter offices.

Amenities include indoor gym, showers, lockers, basketball court, field turf and shared conference rooms.