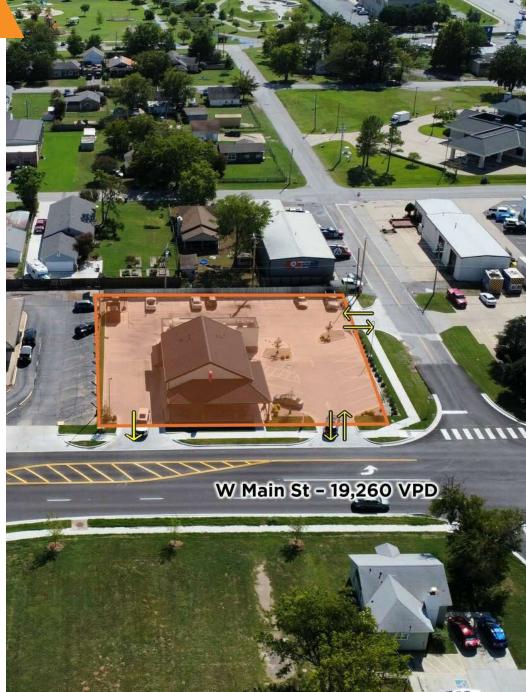

#### **Location Description**

418 W Main St is a new construction stand alone restaurant property in Jenks, Oklahoma. The building is over 3,600 square feet situated on a half acre lot. Main Street in Jenks serves as a major arterial connection for commuters travelling to State Highway 75 to the west and Riverside Drive to the East. 418 W Main is equipped with high end restaurant FF&E and all new building materials. The property features a drive-thru, 31 parking spots, covered patio seating, and 3 points of ingress/egress. The property is also within proximity to Jenks High School (3,547 Students) and the new Simon Premium Outlets (330,000 SF GLA).

#### **Property Highlights**

- 2023 Construction
- Property includes drive thru and covered patio
- Vent hood, Walk-in Cooler and Grease trap included in sale
- ±750 SF upstairs office admin space