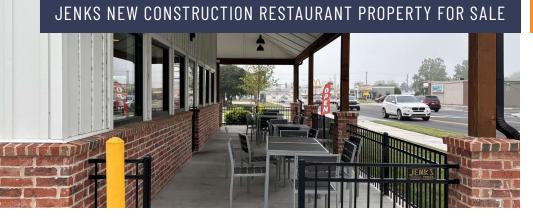

#### **Location Description**

418 W Main St is a new construction stand alone restaurant property in Jenks, Oklahoma. The building is over 3,600 square feet situated on a half acre lot. Main Street in Jenks serves as a major arterial connection for commuters travelling to State Highway 75 to the west and Riverside Drive to the East. 418 W Main is equipped with high end restaurant FF&E and all new building materials. The property features a drive-thru, 31 parking spots, covered patio seating, and 3 points of ingress/egress. The property is also within proximity to Jenks High School (3,547 Students) and the new Simon Premium Outlets (330,000 SF GLA).

#### **Property Highlights**

- 2023 Construction
- Property includes drive thru and covered patio
- Vent hood, Walk-in Cooler and Grease trap included in sale
- ±750 SF upstairs office admin space