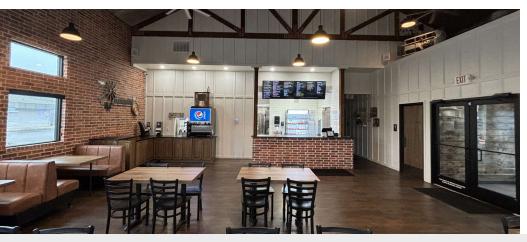

#### **Location Description**

418 W Main St is a new construction stand alone restaurant property in Jenks, Oklahoma. The building is over 3,600 square feet situated on a half acre lot. Main Street in Jenks serves as a major arterial connection for commuters travelling to State Highway 75 to the west and Riverside Drive to the East. 418 W Main is equipped with high end restaurant FF&E and all new building materials. The property features a drive-thru, 31 parking spots, covered patio seating, and 3 points of ingress/egress. The property is also within proximity to Jenks High School (3,547 Students) and the new Simon Premium Outlets (330,000 SF GLA).