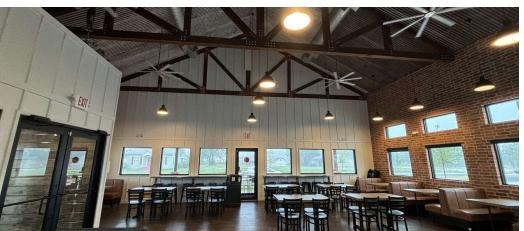

#### **Location Description**

418 W Main St is a new construction stand alone restaurant property in Jenks, Oklahoma. The building is over 3,600 square feet situated on a half acre lot. Main Street in Jenks serves as a major arterial connection for commuters travelling to State Highway 75 to the west and Riverside Drive to the East. 418 W Main is equipped with high end restaurant FF&E and all new building materials. The property features a drive-thru, 31 parking spots, covered patio seating, and 3 points of ingress/egress. The property is also within proximity to Jenks High School (3,547 Students) and the new Simon Premium Outlets (330,000 SF GLA).

#### **Property Highlights**

- 2023 Construction
- Property includes drive thru and covered patio
- Vent hood, Walk-in Cooler and Grease trap included in sale
- ±750 SF upstairs office admin space