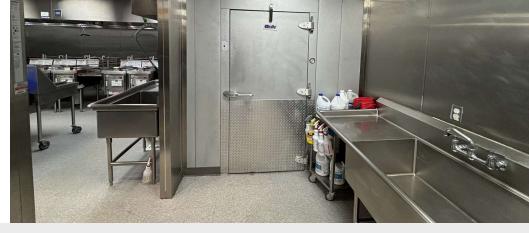

#### **Property Highlights**

- 2023 Construction
- Property includes drive thru and covered patio
- Vent hood, Walk-in Cooler and Grease trap included in sale
- ±750 SF upstairs office admin space