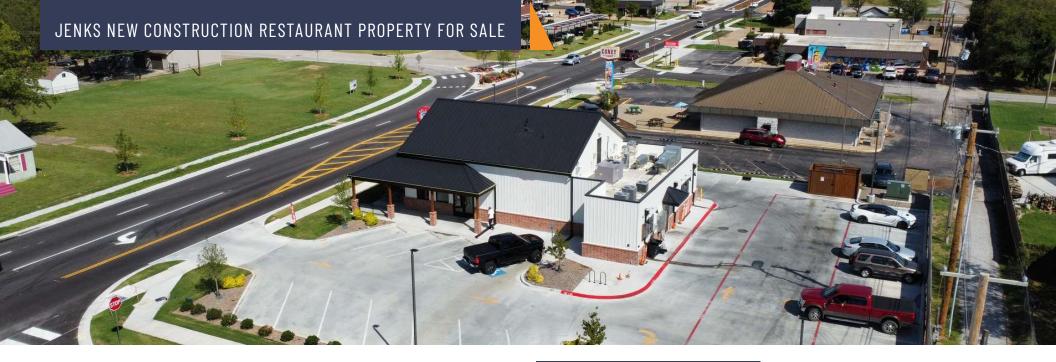

#### **Location Description**

418 W Main St is a new construction stand alone restaurant property in Jenks, Oklahoma. The building is over 3,600 square feet situated on a half acre lot. Main Street in Jenks serves as a major arterial connection for commuters travelling to State Highway 75 to the west and Riverside Drive to the East. 418 W Main is equipped with high end restaurant FF&E and all new building materials. The property features a drive-thru, 31 parking spots, covered patio seating, and 3 points of ingress/egress. The property is also within proximity to Jenks High School (3,547 Students) and the new Simon Premium Outlets (330,000 SF GLA).

#### **Property Highlights**

- 2023 Construction
- Property includes drive thru and covered patio
- Vent hood, Walk-in Cooler and Grease trap included in sale
- ±750 SF upstairs office admin space