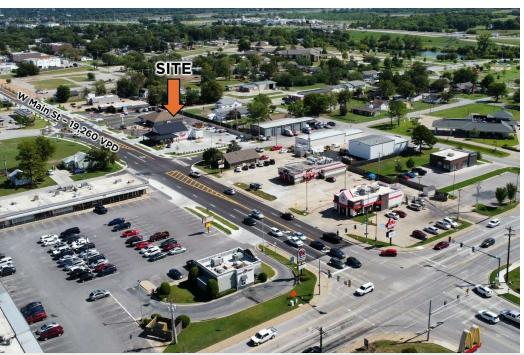

#### **Location Description**

418 W Main St is a new construction stand alone restaurant property in Jenks, Oklahoma. The building is over 3,600 square feet situated on a half acre lot. Main Street in Jenks serves as a major arterial connection for commuters travelling to State Highway 75 to the west and Riverside Drive to the East. 418 W Main is equipped with high end restaurant FF&E and all new building materials. The property features a drive-thru, 31 parking spots, covered patio seating, and 3 points of ingress/egress. The property is also within proximity to Jenks High School (3,547 Students) and the new Simon Premium Outlets (330,000 SF GLA).