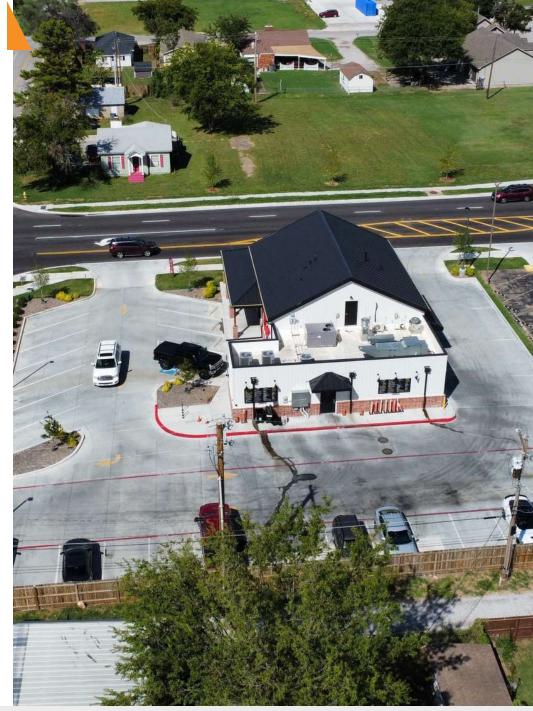

#### **Location Description**

418 W Main St is a new construction stand alone restaurant property in Jenks, Oklahoma. The building is over 3,600 square feet situated on a half acre lot. Main Street in Jenks serves as a major arterial connection for commuters travelling to State Highway 75 to the west and Riverside Drive to the East. 418 W Main is equipped with high end restaurant FF&E and all new building materials. The property features a drive-thru, 31 parking spots, covered patio seating, and 3 points of ingress/egress. The property is also within proximity to Jenks High School (3,547 Students) and the new Simon Premium Outlets (330,000 SF GLA).