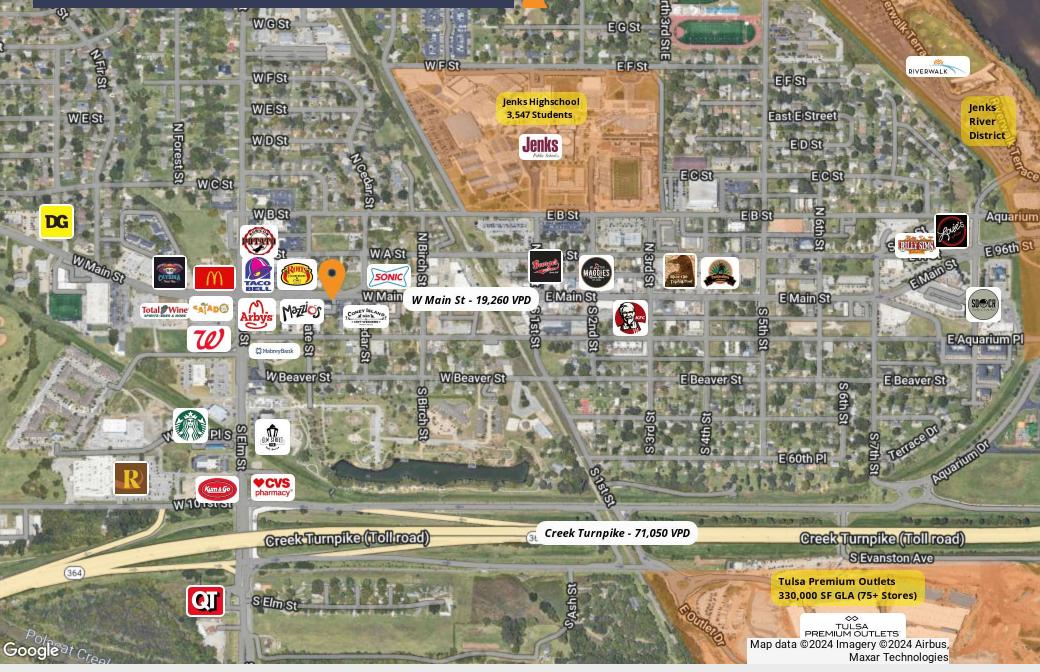

#### **Location Description**

418 W Main St is a new construction stand alone restaurant property in Jenks, Oklahoma. The building is over 3,600 square feet situated on a half acre lot. Main Street in Jenks serves as a major arterial connection for commuters travelling to State Highway 75 to the west and Riverside Drive to the East. 418 W Main is equipped with high end restaurant FF&E and all new building materials. The property features a drive-thru, 31 parking spots, covered patio seating, and 3 points of ingress/egress. The property is also within proximity to Jenks High School (3,547 Students) and the new Simon Premium Outlets (330,000 SF GLA).