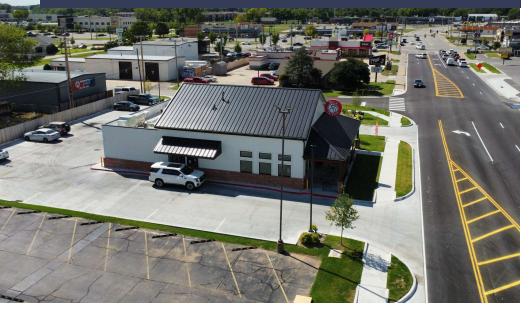

#### **Location Description**

418 W Main St is a new construction stand alone restaurant property in Jenks, Oklahoma. The building is over 3,600 square feet situated on a half acre lot. Main Street in Jenks serves as a major arterial connection for commuters travelling to State Highway 75 to the west and Riverside Drive to the East. 418 W Main is equipped with high end restaurant FF&E and all new building materials. The property features a drive-thru, 31 parking spots, covered patio seating, and 3 points of ingress/egress. The property is also within proximity to Jenks High School (3,547 Students) and the new Simon Premium Outlets (330,000 SF GLA).

#### **Property Highlights**

- 2023 Construction
- Property includes drive thru and covered patio
- Vent hood, Walk-in Cooler and Grease trap included in sale
- ±750 SF upstairs office admin space