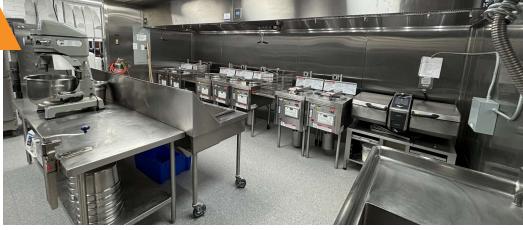

#### **Property Highlights**

- 2023 Construction
- Property includes drive thru and covered patio
- Vent hood, Walk-in Cooler and Grease trap included in sale
- ±750 SF upstairs office admin space