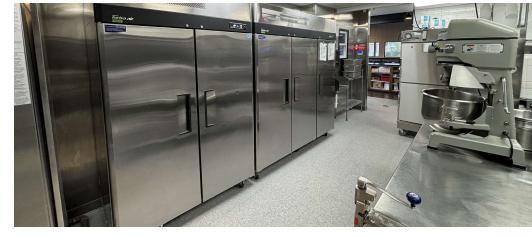

#### **Property Highlights**

- 2023 Construction
- Property includes drive thru and covered patio
- Vent hood, Walk-in Cooler and Grease trap included in sale
- ±750 SF upstairs office admin space