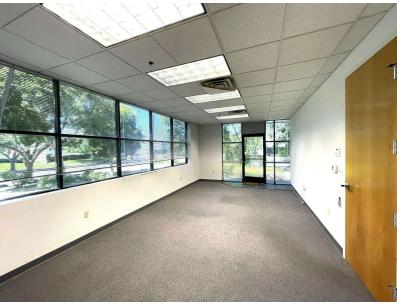

## **Property Description**

Approximately 4,000 SF of office space is now available for sublease at 30 Executive Ct in Napa. This space features 10 private offices, a large open workspace, a welcoming lobby/waiting area, two shared bathrooms, and one private bathroom. Non-exclusive parking is also available. The space is offered at \$1.25/SF per month.