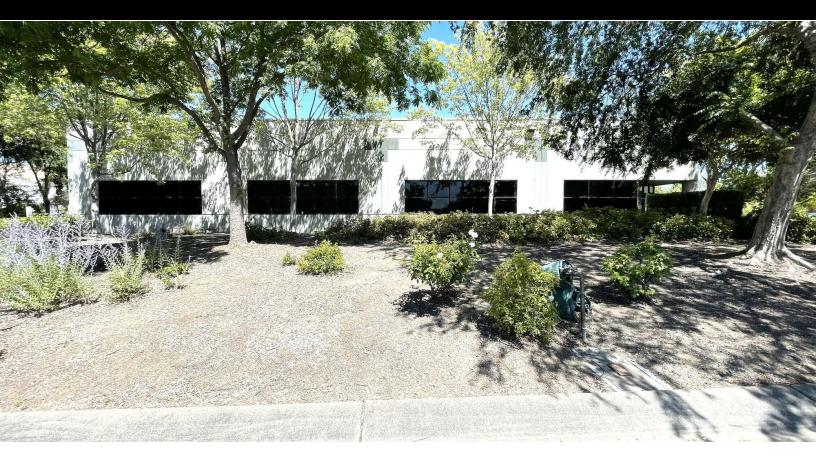

## **Property Description**

Approximately 4,000 SF of office space is now available for sublease at 30 Executive Ct in Napa. This space features 10 private offices, a large open workspace, a welcoming lobby/waiting area, two shared bathrooms, and one private bathroom. Non-exclusive parking is also available. The space is offered at \$1.25/SF per month.

## **Offering Summary**

| Lease Rate:    | \$1.25 /SF/m (Full Service) |
|----------------|-----------------------------|
| Available SF:  | ±4,000 SF                   |
| Building Size: | ±20,020 SF                  |