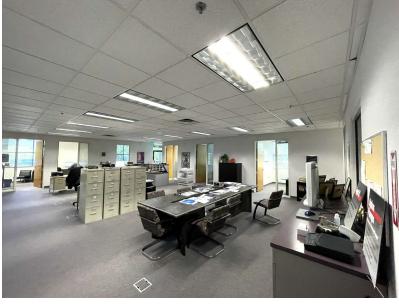

## **Property Description**

Approximately 4,000 SF of office space is now available for sublease at 30 Executive Ct in Napa. This space features 10 private offices, a large open workspace, a welcoming lobby/waiting area, two shared bathrooms, and one private bathroom. Non-exclusive parking is also available. The space is offered at \$1.25/SF per month.