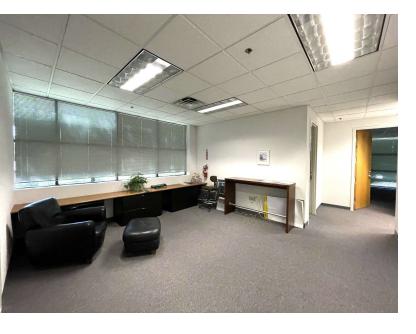

## **Property Description**

Approximately 4,000 SF of office space is now available for sublease at 30 Executive Ct in Napa. This space features 10 private offices, a large open workspace, a welcoming lobby/waiting area, two shared bathrooms, and one private bathroom. Non-exclusive parking is also available. The space is offered at \$1.25/SF per month.