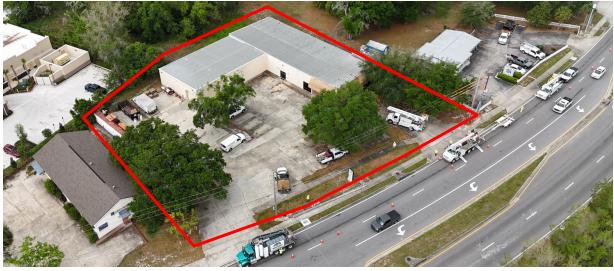

## 555 Dog Track Road, Longwood FL 32750

Lease Rate: **\$15.00 PSF NNN** 

| •               |                   |
|-----------------|-------------------|
| Building size:  | 9,850 <u>+</u> SF |
| Warehouse:      | 3,250 <u>+</u> SF |
| Office:         | 6,600 <u>+</u> SF |
| Grade Level:    | (2) 10'x12'       |
| Ceiling Height: | 12'-14'           |
| Lot size:       | 1.06 Acres        |

Longwood Zoning:

## **General Commercial**

| Year Built:   | 1990/1998   |
|---------------|-------------|
| Construction: | Block/Metal |
| 2023 Taxes:   | \$17,994.58 |

McNulty Group, Inc. is the agent of the Landlord or Seller of this property and will be paid by the Landlord or Seller. All information furnished with respect to the subject property has been obtained from sources deemed reliable. No representation as to accuracy thereof is made. This offering is subject to errors, omissions, prior sales or withdrawal without notice.