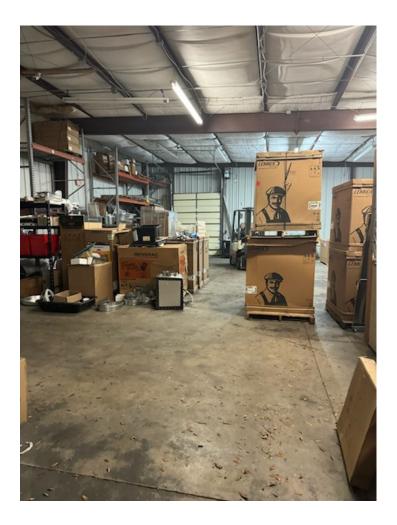

## 555 Dog Track Road, Longwood FL 32750

Lease Rate: **\$15.00 PSF NNN** 

| •               |                   |
|-----------------|-------------------|
| Building size:  | 9,850 <u>+</u> SF |
| Warehouse:      | 3,250 <u>+</u> SF |
| Office:         | 6,600 <u>+</u> SF |
| Grade Level:    | (2) 10'x12'       |
| Ceiling Height: | 12'-14'           |
| Lot size:       | 1.06 Acres        |