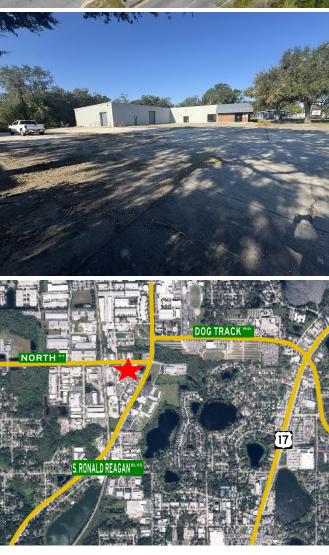

## 555 Dog Track Road, Longwood FL 32750

Lease Rate: **\$15.00 PSF NNN** 

| •               |                   |
|-----------------|-------------------|
| Building size:  | 9,850 <u>+</u> SF |
| Warehouse:      | 3,250 <u>+</u> SF |
| Office:         | 6,600 <u>+</u> SF |
| Grade Level:    | (2) 10'x12'       |
| Ceiling Height: | 12'-14'           |
| Lot size:       | 1.06 Acres        |

Longwood Zoning: