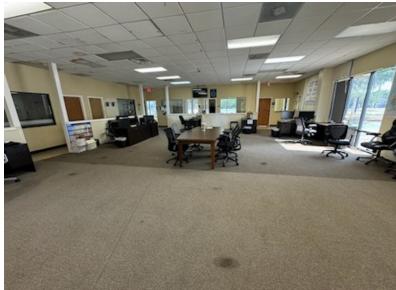

## 555 Dog Track Road, Longwood FL 32750

Lease Rate: **\$15.00 PSF NNN** 

| •               |                   |
|-----------------|-------------------|
| Building size:  | 9,850 <u>+</u> SF |
| Warehouse:      | 3,250 <u>+</u> SF |
| Office:         | 6,600 <u>+</u> SF |
| Grade Level:    | (2) 10'x12'       |
| Ceiling Height: | 12'-14'           |
| Lot size:       | 1.06 Acres        |