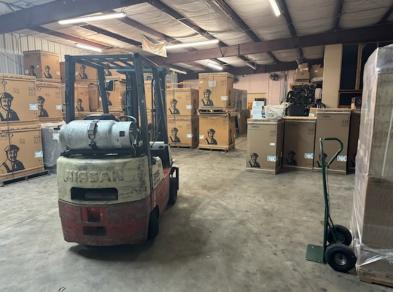

## 555 Dog Track Road, Longwood FL 32750

Lease Rate: **\$15.00 PSF NNN** 

| •               |                   |
|-----------------|-------------------|
| Building size:  | 9,850 <u>+</u> SF |
| Warehouse:      | 3,250 <u>+</u> SF |
| Office:         | 6,600 <u>+</u> SF |
| Grade Level:    | (2) 10'x12'       |
| Ceiling Height: | 12'-14'           |
| Lot size:       | 1.06 Acres        |