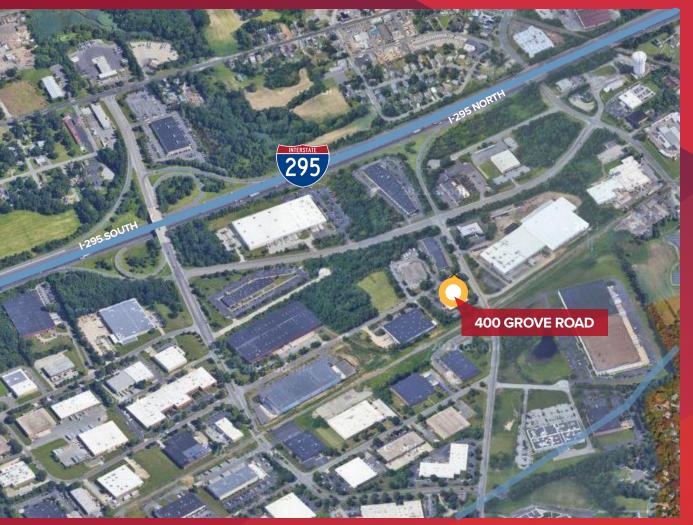

## **LOCATION INFORMATION**

### **Distance from**

| I-295 (Exit 20)            | 1.0 mi  |
|----------------------------|---------|
| Route 55                   | 7.0 mi  |
| NJ Turnpike (Exit 3)       | 9.9 mi  |
| Walt Whitman Bridge        | 10.0 mi |
| Commodore Barry Bridge     | 11.0 mi |
| I-95                       | 12.2 mi |
| Center City Philadelphia   | 14.5 mi |
| Philadelphia Int'l Airport | 18.3 mi |