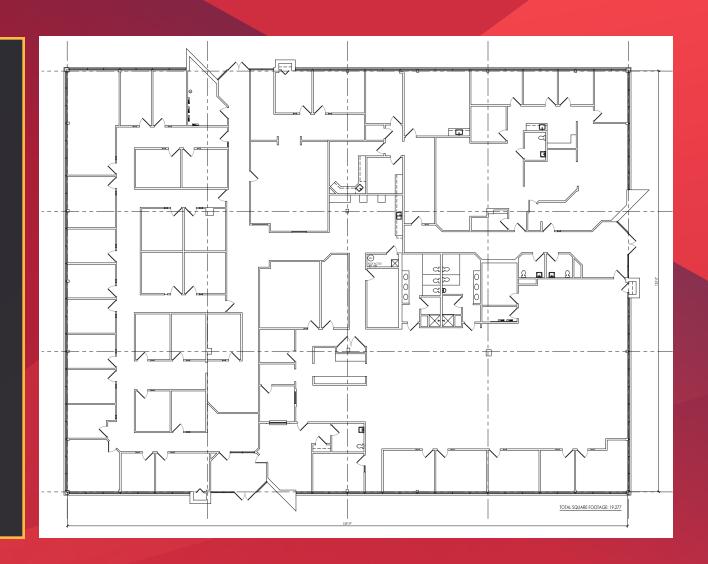

## **BUILDING DESCRIPTION**

- 20,000 SF single-story office building
- Divisible form 3,000 to 20,000 SF
- Multiple entry points
- Numerous private offices
- Bullpen area
- Kitchenette
- Mens & womens restrooms (large)
- 4 private restrooms
- Located in Mid-Atlantic Corporate Center
- Just off I-295 (Exit 20)
- Available Immediately
- Showings by appointment only