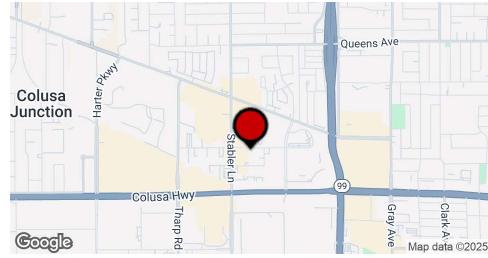

## **Location Map**

### Civic Center - 1548 Building

1548 Poole Blvd, Yuba City, CA 95993