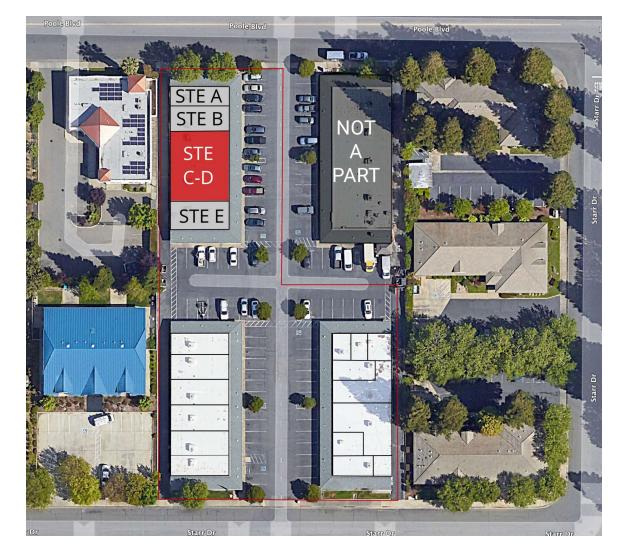

## **Site Plans**

## Civic Center - 1548 Building

1548 Poole Blvd, Yuba City, CA 95993