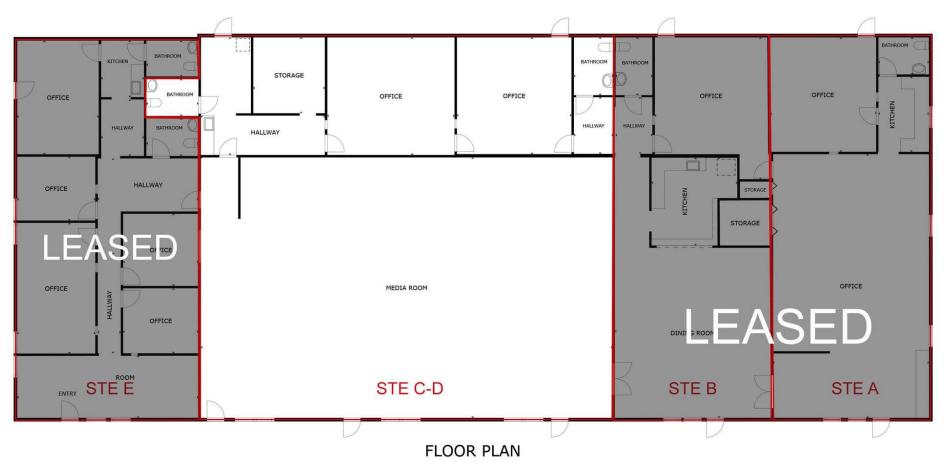

## **Floor Plans**

## Civic Center - 1548 Building

1548 Poole Blvd, Yuba City, CA 95993

SIZES AND DIMENSIONS ARE APPROXIMATE, ACTUAL MAY VARY.

#### **AVAILABLE SPACES**

| SUITE          | TENANT    | SIZE (SF)        | LEASE TYPE | LEASE RATE      |
|----------------|-----------|------------------|------------|-----------------|
| 1548 - STE C-D | Available | 1,792 - 3,584 SF | NNN        | \$1.25 SF/month |