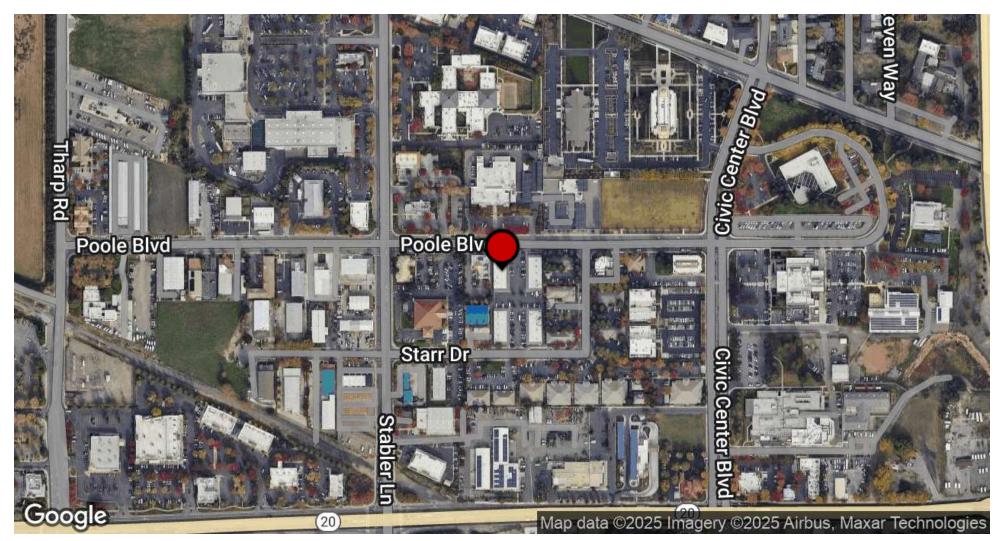

## **Location Map**

### Civic Center - 1548 Building

1548 Poole Blvd, Yuba City, CA 95993