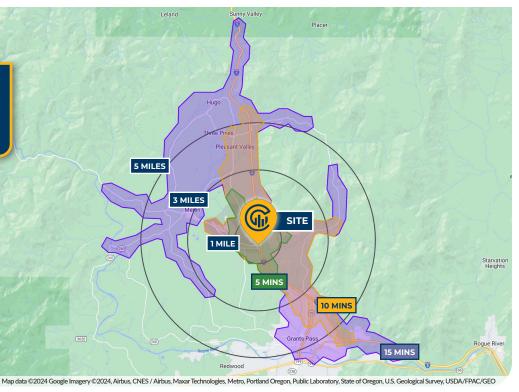

#### **AREA DEMOGRAPHICS Population** 1 Mile 3 Mile 5 Mile 2024 Estimated Population 762 6,620 31.908 6.622 32.082 2029 Projected Population 763 2020 Census Population 6,420 32,000 757 2010 Census Population 743 6,278 30,280 **Projected Annual Growth** ---% ---% 0.1% 2024 to 2029 **Historical Annual Growth** 0.2% 0.2% 0.6% 2010 to 2024 Households & Income 2024 Estimated Households 309 2.577 13.244 2024 Est. Average HH Income \$93,054 \$95,674 \$87,653 2024 Est. Median HH Income \$61,640 \$67,785 \$61,239 2024 Est. Per Capita Income \$37,753 \$37,620 \$36,638 **Businesses** 2024 Est. Total Businesses 35 293 1,828 170 2024 Est. Total Employees 1,854 11,885