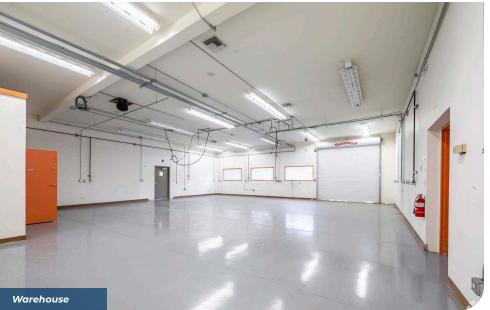

### 481 California Street, Grants Pass, OR 97526

- Close proximity to I-5
- Ample employee parking
- Grade loading capabilities
- · Ample private offices, conference rooms, and lab/shop space
- · Natural landscaping

#### **EDMUND SLEVIN**

Associate Broker | Licensed in OR 503-502-7795 | edmund@capacitycommercial.com

| PROPERTY DETAILS |                                                                                                          |  |
|------------------|----------------------------------------------------------------------------------------------------------|--|
| Address          | 481 California Street,<br>Grants Pass OR                                                                 |  |
| Available Space  | <ul> <li>44,034 SF Total</li> <li>Divisible to East and West Buildings</li> <li>Shared airway</li> </ul> |  |
| Zoning           | CLI (Community Light Industrial) –<br>Josephine County                                                   |  |
| Grade Doors      | Three (3) Grade Doors                                                                                    |  |
| Financing        | Seller Financing Available                                                                               |  |
| Availability     | With 30 Days' Notice                                                                                     |  |

| East + West Buildings |                                      |                                      |
|-----------------------|--------------------------------------|--------------------------------------|
|                       | East Building                        | West Building                        |
| Address               | 481 California St                    | 479 California St                    |
| Lot Size              | 2.97 AC                              | 2.62 AC                              |
| Building<br>Size      | ± 20,272 SF                          | ± 23,762 SF                          |
| Zoning                | CLI<br>Community Light<br>Industrial | CLI<br>Community Light<br>Industrial |
| Year Built            | 1982<br>(Renovation through<br>1990) | 1983 - 1990 +                        |