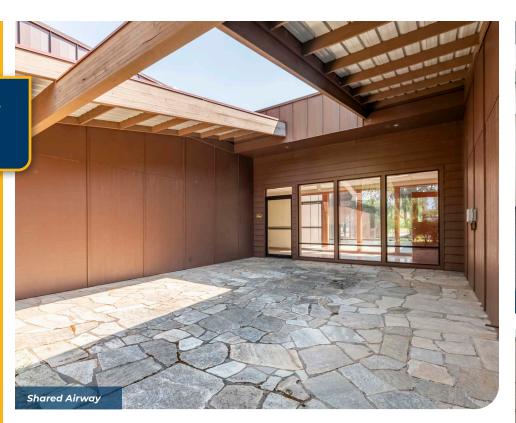

#### **EDMUND SLEVIN**

Associate Broker | Licensed in OR 503-502-7795 | edmund@capacitycommercial.com

| PROPERTY DETAILS |                                                                                                          |  |
|------------------|----------------------------------------------------------------------------------------------------------|--|
| Address          | 481 California Street,<br>Grants Pass OR                                                                 |  |
| Available Space  | <ul> <li>44,034 SF Total</li> <li>Divisible to East and West Buildings</li> <li>Shared airway</li> </ul> |  |
| Zoning           | CLI (Community Light Industrial) –<br>Josephine County                                                   |  |
| Grade Doors      | Three (3) Grade Doors                                                                                    |  |
| Financing        | Seller Financing Available                                                                               |  |
| Availability     | With 30 Days' Notice                                                                                     |  |

| East + West Buildings |                                      |                                      |
|-----------------------|--------------------------------------|--------------------------------------|
|                       | East Building                        | West Building                        |
| Address               | 481 California St                    | 479 California St                    |
| Lot Size              | 2.97 AC                              | 2.62 AC                              |
| Building<br>Size      | ± 20,272 SF                          | ± 23,762 SF                          |
| Zoning                | CLI<br>Community Light<br>Industrial | CLI<br>Community Light<br>Industrial |
| Year Built            | 1982<br>(Renovation through<br>1990) | 1983 - 1990 +                        |