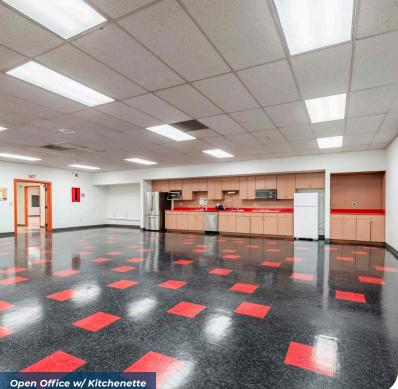

### 481 California Street, Grants Pass, OR 97526

- Close proximity to I-5
- Ample employee parking
- Grade loading capabilities
- · Ample private offices, conference rooms, and lab/shop space
- · Natural landscaping

| East + West Buildings |                                      |                                      |
|-----------------------|--------------------------------------|--------------------------------------|
|                       | East Building                        | West Building                        |
| Address               | 481 California St                    | 479 California St                    |
| Lot Size              | 2.97 AC                              | 2.62 AC                              |
| Building<br>Size      | ± 20,272 SF                          | ± 23,762 SF                          |
| Zoning                | CLI<br>Community Light<br>Industrial | CLI<br>Community Light<br>Industrial |
| Year Built            | 1982<br>(Renovation through<br>1990) | 1983 - 1990 +                        |