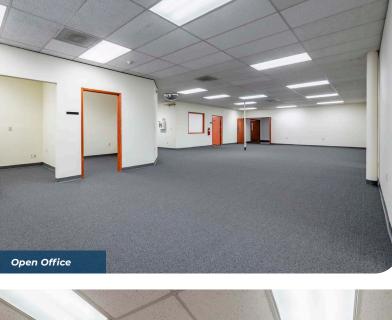

### 481 California Street, Grants Pass, OR 97526

- Close proximity to I-5
- Ample employee parking
- Grade loading capabilities
- · Ample private offices, conference rooms, and lab/shop space
- · Natural landscaping

| East + West Buildings |                                      |                                      |
|-----------------------|--------------------------------------|--------------------------------------|
|                       | East Building                        | West Building                        |
| Address               | 481 California St                    | 479 California St                    |
| Lot Size              | 2.97 AC                              | 2.62 AC                              |
| Building<br>Size      | ± 20,272 SF                          | ± 23,762 SF                          |
| Zoning                | CLI<br>Community Light<br>Industrial | CLI<br>Community Light<br>Industrial |
| Year Built            | 1982<br>(Renovation through<br>1990) | 1983 - 1990 +                        |