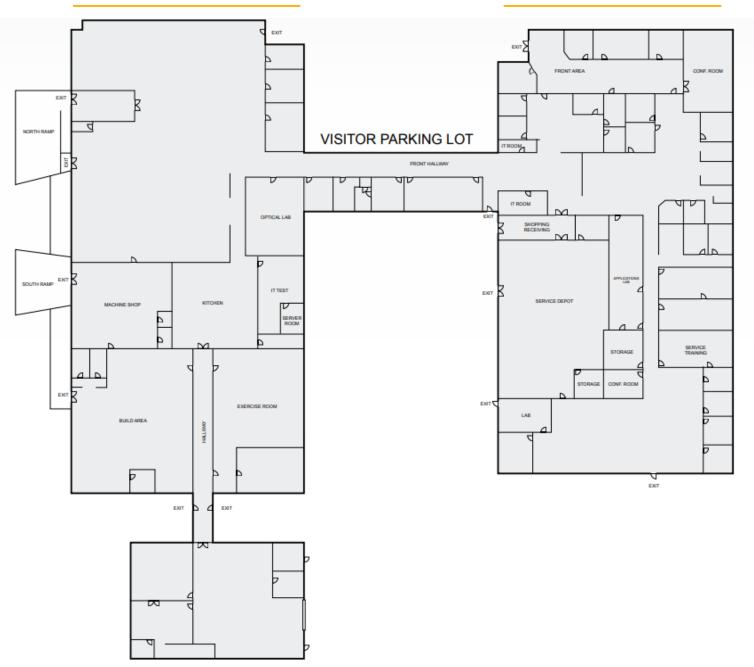

#### **EDMUND SLEVIN**

Associate Broker | Licensed in OR 503-502-7795 | edmund@capacitycommercial.com

| PROPERTY DETAILS |                                                                                                          |  |
|------------------|----------------------------------------------------------------------------------------------------------|--|
| Address          | 481 California Street,<br>Grants Pass OR                                                                 |  |
| Available Space  | <ul> <li>44,034 SF Total</li> <li>Divisible to East and West Buildings</li> <li>Shared airway</li> </ul> |  |
| Zoning           | CLI (Community Light Industrial) –<br>Josephine County                                                   |  |
| Grade Doors      | Three (3) Grade Doors                                                                                    |  |
| Financing        | Seller Financing Available                                                                               |  |
| Availability     | With 30 Days' Notice                                                                                     |  |

| East + West Buildings |                                      |                                      |
|-----------------------|--------------------------------------|--------------------------------------|
|                       | East Building                        | West Building                        |
| Address               | 481 California St                    | 479 California St                    |
| Lot Size              | 2.97 AC                              | 2.62 AC                              |
| Building<br>Size      | ± 20,272 SF                          | ± 23,762 SF                          |
| Zoning                | CLI<br>Community Light<br>Industrial | CLI<br>Community Light<br>Industrial |
| Year Built            | 1982<br>(Renovation through<br>1990) | 1983 - 1990 +                        |