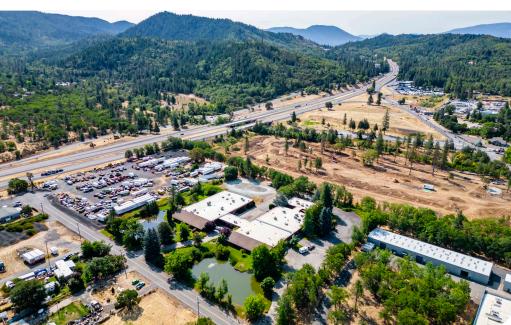

|
| Lot Size              | 2.97 AC                              | 2.62 AC                              |
| Building<br>Size      | ± 20,272 SF                          | ± 23,762 SF                          |
| Zoning                | CLI<br>Community Light<br>Industrial | CLI<br>Community Light<br>Industrial |
| Year Built            | 1982<br>(Renovation through<br>1990) | 1983 - 1990 +                        |

### **Nearby Highlights**

- · Dutch Bros Coffee
- · Rogue Burgers
- · Area 61 Taphouse
- · Ray's Food Place
- · Papa Loca
- · Dollar General
- · Lil' Pantry
- 76

- · NA-Performance Cycles
- · Cooper's Automotive **Grants Pass**
- TNK Outdoors
- · Riffle Cafe
- Baldini's Restaurant & Lounge
- USPS



### **WEST BUILDING**

### **EAST BUILDING**

















#### **AREA DEMOGRAPHICS Population** 1 Mile 3 Mile 5 Mile 2024 Estimated Population 762 6,620 31.908 6.622 32.082 2029 Projected Population 763 2020 Census Population 6,420 32,000 757 2010 Census Population 743 6,278 30,280 **Projected Annual Growth** ---% ---% 0.1% 2024 to 2029 **Historical Annual Growth** 0.2% 0.2% 0.6% 2010 to 2024 Households & Income 2024 Estimated Households 309 2.577 13.244 2024 Est. Average HH Income \$93,054 \$95,674 \$87,653 2024 Est. Median HH Income \$61,640 \$67,785 \$61,239 2024 Est. Per Capita Income \$37,753 \$37,620 \$36,638 **Businesses** 2024 Est. Total Businesses 35 293 1,828 170 2024 Est. Total Employees 1,854 11,885

Demographic Information, Traffic Counts, and Merchant Locations are Provided by REGIS Online at SitesUSA.com ©2024, Sites USA, Chandle