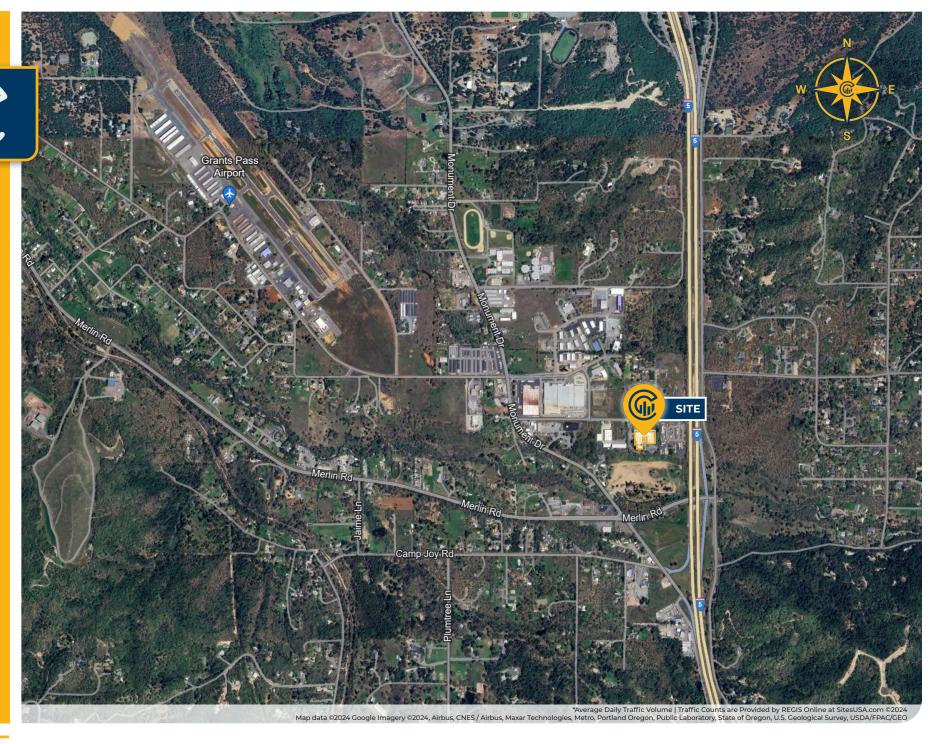

### 481 California Street, Grants Pass, OR 97526

- Close proximity to I-5
- Ample employee parking
- Grade loading capabilities
- · Ample private offices, conference rooms, and lab/shop space
- · Natural landscaping