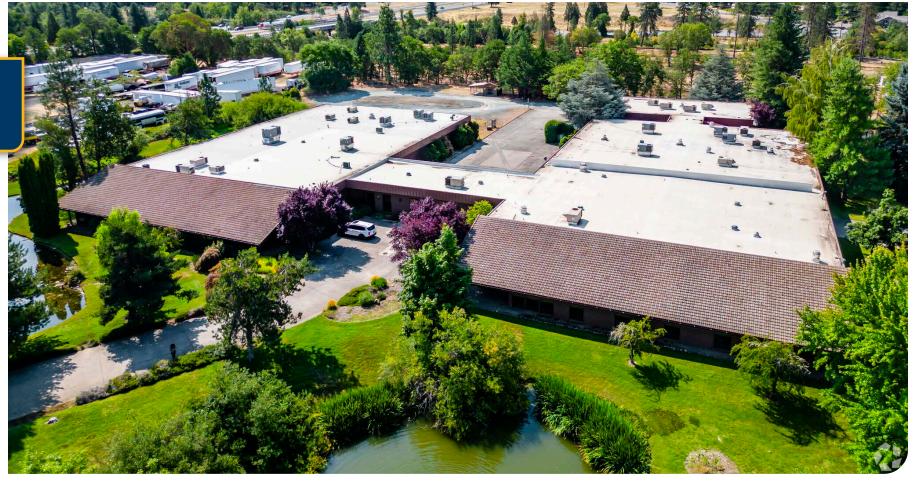

### 481 California Street, Grants Pass, OR 97526

- Close proximity to I-5
- Ample employee parking
- Grade loading capabilities
- · Ample private offices, conference rooms, and lab/shop space
- · Natural landscaping

| East + West Buildings |                                      |                                      |
|-----------------------|--------------------------------------|--------------------------------------|
|                       | East Building                        | West Building                        |
| Address               | 481 California St                    | 479 California St                    |
| Lot Size              | 2.97 AC                              | 2.62 AC                              |
| Building<br>Size      | ± 20,272 SF                          | ± 23,762 SF                          |
| Zoning                | CLI<br>Community Light<br>Industrial | CLI<br>Community Light<br>Industrial |
| Year Built            | 1982<br>(Renovation through<br>1990) | 1983 - 1990 +                        |