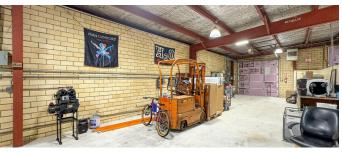

#### **PROPERTY DESCRIPTION**

- -4,740 sq ft building with tall ceilings
- -Newly installed A/C for optimal climate control
- -3 phase power for enhanced electrical efficiency
- -Electric roll-up door for convenient access
- -New security cameras installed and heavy brick construction for enhanced safety
- -2 commercial 3-bay sinks for versatile use

115 ENGEL ST, HOUSTON, TX 77011

ADDITIONAL PHOTOS | INDUSTRIAL PROPERTY