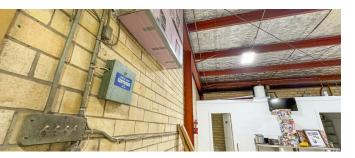

#### **PROPERTY DESCRIPTION**

- -4,740 sq ft building with tall ceilings
- -Newly installed A/C for optimal climate control
- -3 phase power for enhanced electrical efficiency
- -Electric roll-up door for convenient access
- -New security cameras installed and heavy brick construction for enhanced safety
- -2 commercial 3-bay sinks for versatile use

115 ENGEL ST, HOUSTON, TX 77011

ADDITIONAL PHOTOS | INDUSTRIAL PROPERTY