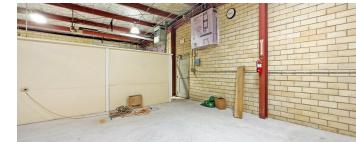

#### **PROPERTY DESCRIPTION**

- -4,740 sq ft building with tall ceilings
- -Newly installed A/C for optimal climate control
- -3 phase power for enhanced electrical efficiency
- -Electric roll-up door for convenient access
- -New security cameras installed and heavy brick construction for enhanced safety
- -2 commercial 3-bay sinks for versatile use

115 ENGEL ST, HOUSTON, TX 77011

ADDITIONAL PHOTOS | INDUSTRIAL PROPERTY