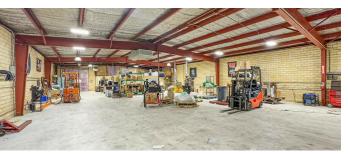

#### **PROPERTY DESCRIPTION**

- -4,740 sq ft building with tall ceilings
- -Newly installed A/C for optimal climate control
- -3 phase power for enhanced electrical efficiency
- -Electric roll-up door for convenient access
- -New security cameras installed and heavy brick construction for enhanced safety
- -2 commercial 3-bay sinks for versatile use

115 ENGEL ST, HOUSTON, TX 77011

ADDITIONAL PHOTOS | INDUSTRIAL PROPERTY