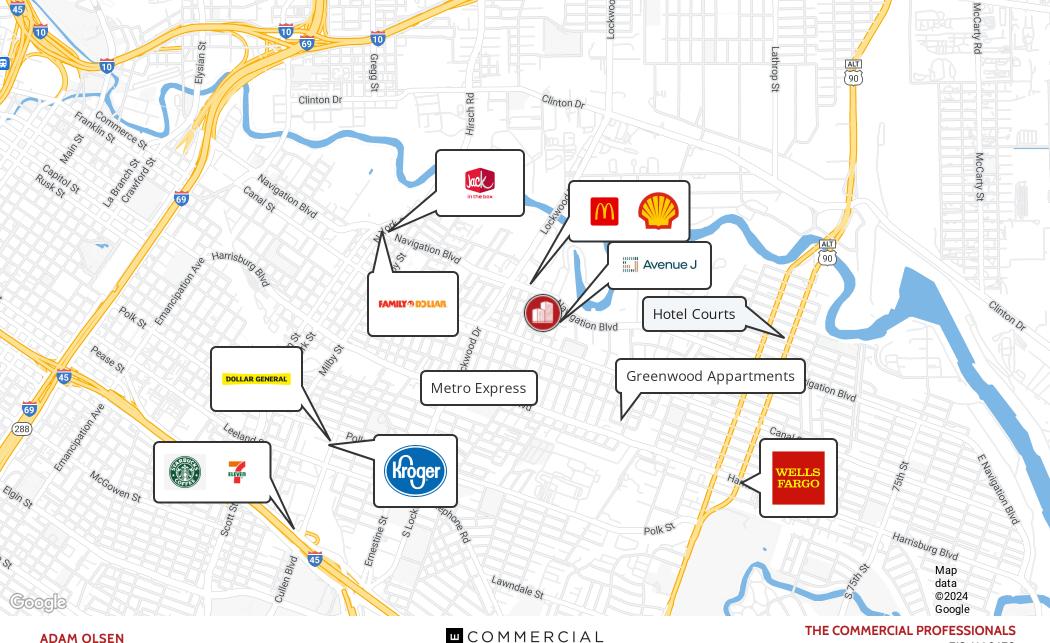

#### LOCATION DESCRIPTION

This industrial warehouse is strategically positioned at the corner of Engel Street and Avenue H. Just a few blocks away is the Houston Metro Rail line stop at Altic/Howard Hughes, offering excellent public transport connectivity. This location is deeply integrated within a diverse community, surrounded by a wide array of local businesses. The proximity to such a varied mix of establishments not only enhances the potential for business synergy but also ensures a steady flow of local traffic and visibility. This warehouse is an ideal spot for businesses seeking a location that is both centrally located and immersed in the vibrant day-to-day life of the area.

## THE COMMERCIAL PROFESSIONALS 713.614.2670

thecommercialprofessionals.com 2800 Post Oak Blvd, Suite 4100, Houston, TX 77056

115 ENGEL ST, HOUSTON, TX 77011

**RETAILER MAP | INDUSTRIAL PROPERTY** 