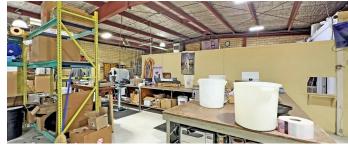

#### **PROPERTY DESCRIPTION**

- -4,740 sq ft building with tall ceilings
- -Newly installed A/C for optimal climate control
- -3 phase power for enhanced electrical efficiency
- -Electric roll-up door for convenient access
- -New security cameras installed and heavy brick construction for enhanced safety
- -2 commercial 3-bay sinks for versatile use

115 ENGEL ST, HOUSTON, TX 77011

ADDITIONAL PHOTOS | INDUSTRIAL PROPERTY