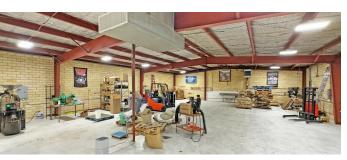

#### **PROPERTY DESCRIPTION**

- -4,740 sq ft building with tall ceilings
- -Newly installed A/C for optimal climate control
- -3 phase power for enhanced electrical efficiency
- -Electric roll-up door for convenient access
- -New security cameras installed and heavy brick construction for enhanced safety
- -2 commercial 3-bay sinks for versatile use

115 ENGEL ST, HOUSTON, TX 77011

ADDITIONAL PHOTOS | INDUSTRIAL PROPERTY