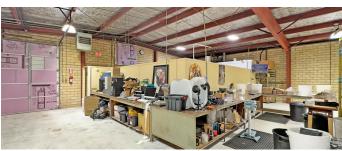

#### **PROPERTY DESCRIPTION**

- -4,740 sq ft building with tall ceilings
- -Newly installed A/C for optimal climate control
- -3 phase power for enhanced electrical efficiency
- -Electric roll-up door for convenient access
- -New security cameras installed and heavy brick construction for enhanced safety
- -2 commercial 3-bay sinks for versatile use

115 ENGEL ST, HOUSTON, TX 77011

ADDITIONAL PHOTOS | INDUSTRIAL PROPERTY