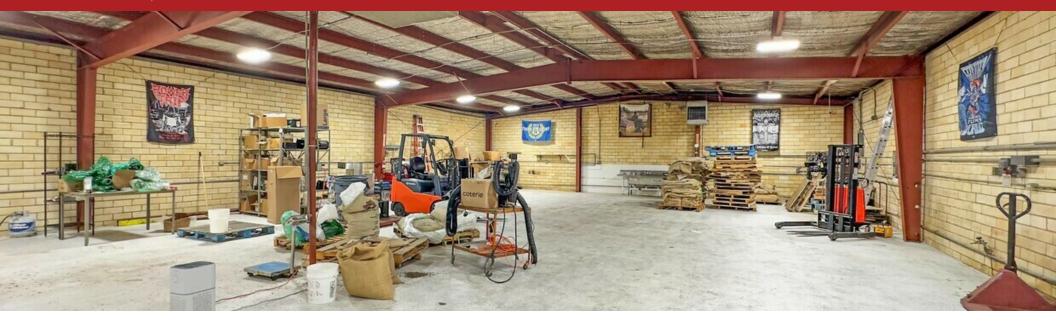

#### **PROPERTY DESCRIPTION**

- -4,740 sq ft building with tall ceilings
- -Newly installed A/C for optimal climate control
- -3 phase power for enhanced electrical efficiency
- -Electric roll-up door for convenient access
- -New security cameras installed and heavy brick construction for enhanced safety
- -2 commercial 3-bay sinks for versatile use