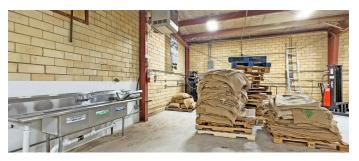

#### **PROPERTY DESCRIPTION**

- -4,740 sq ft building with tall ceilings
- -Newly installed A/C for optimal climate control
- -3 phase power for enhanced electrical efficiency
- -Electric roll-up door for convenient access
- -New security cameras installed and heavy brick construction for enhanced safety
- -2 commercial 3-bay sinks for versatile use

115 ENGEL ST, HOUSTON, TX 77011

ADDITIONAL PHOTOS | INDUSTRIAL PROPERTY