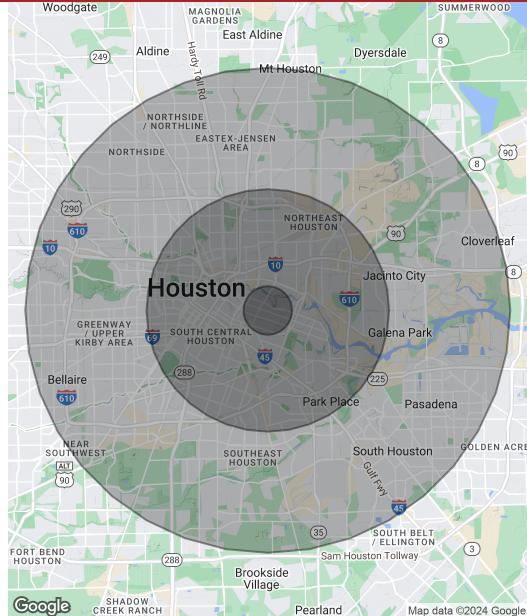

| DEMOGRAPHICS      | 1 MILE   | 5 MILES  | 10 MILES  |
|-------------------|----------|----------|-----------|
| Total Households  | 6,588    | 152,572  | 535,713   |
| Total Population  | 14,041   | 343,914  | 1,272,019 |
| Average HH Income | \$45,254 | \$71,131 | \$86,053  |

#### DEMOGRAPHICS MAP & REPORT | INDUSTRIAL PROPERTY

| POPULATION           | 1 MILE   | 5 MILES  | 10 MILES  |
|----------------------|----------|----------|-----------|
| Total Population     | 14,041   | 343,914  | 1,272,019 |
| Average Age          | 36.7     | 34.6     | 34.5      |
| Average Age (Male)   | 36.7     | 34.2     | 34.0      |
| Average Age (Female) | 38.2     | 35.1     | 34.9      |
| HOUSEHOLDS & INCOME  | 1 MILE   | 5 MILES  | 10 MILES  |
| Total Households     | 6,588    | 152,572  | 535,713   |
| # of Persons per HH  | 2.1      | 2.3      | 2.4       |
| Average HH Income    | \$45,254 | \$71,131 | \$86,053  |