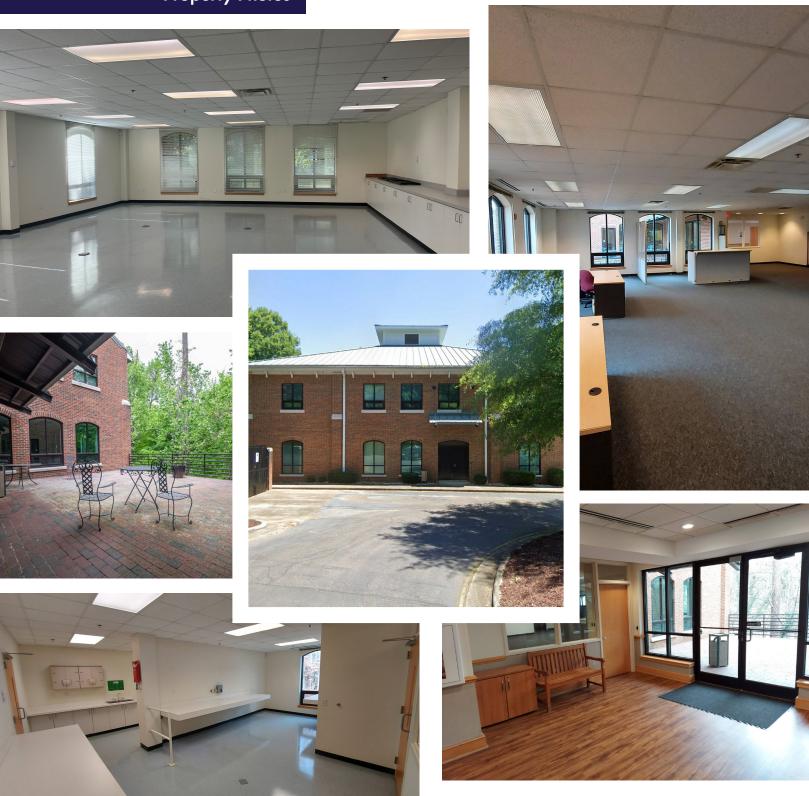

## **FLOOR PLAN**





# **Property Plat**





## **Location Map**



Demographics Source: stdb.com

#### **NEARBY ATTRACTIONS**

Willow Creek Shopping Center
University Lake
Carrboro Plaza
Franklin-Rosemary Historic District
UNC Chapel Hill

#### **EASE OF ACCESS**

NC Hwy 54 ±0.2 miles

Carrboro ±1.1 miles

Chapel Hill ±2.1 miles

US Hwy 501 ±2.2 miles

UNC Chapel Hill ±2.5 miles



Visit our website for more information.





## Neighborhood Map



- 1. Messer
- 2. Autumn Woods Apts
- 3. Cresent Green Assisted Living
- 4. Poplar Place Apts
- 5. Ashbrook Apts

- 6. Collins Crossing Apts
- 7. Toledo's Taquiera
- 8. Single Family Residential
- 9. Public Storage
- 10. Food Lion

- 11. Walgreen's Pharmacy
- 12. Subway
- 13. Hong Kong Chinese
- 14. Burger King



# **Property Photos**