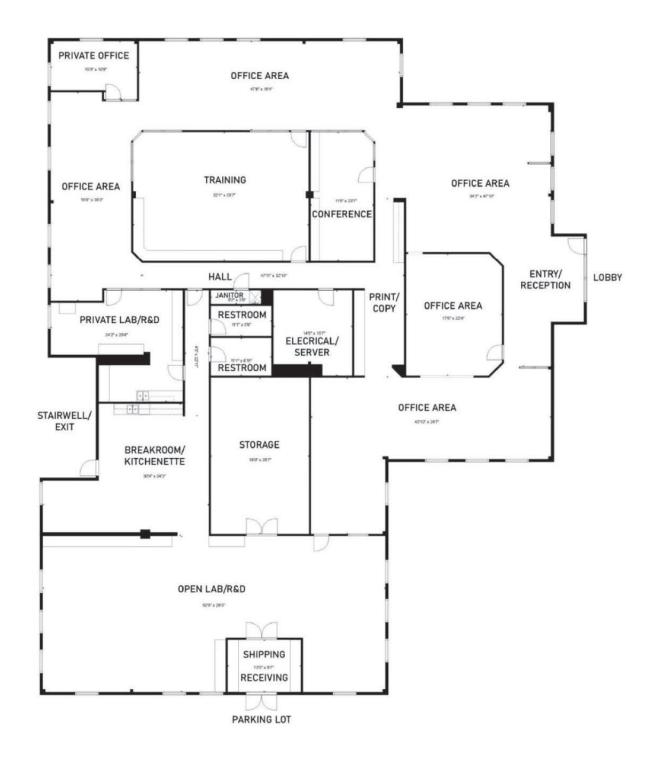

## **FLOOR PLAN**

#### HIGHLIGHTS

- Located just off of NC Hwy 54 for easy access.
- Ideal medical office space.
- Potential to subdivide with 2 entrances already in place.
- Variety of restaurants and shopping nearby.
- Includes lab/R&D space.
- Features abundant storage and delivery access to parking lot.
- · Large windows through for plentiful natural light.