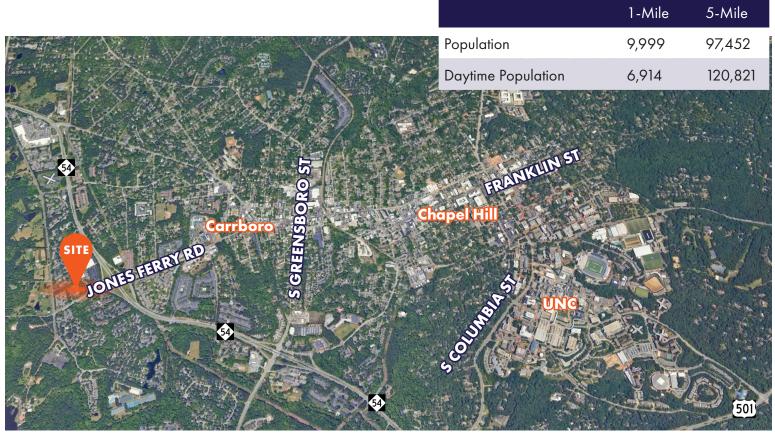

## **Location Map**

Demographics Source: stdb.com

#### **EASE OF ACCESS**

NC Hwy 54 ±0.2 miles

Carrboro ±1.1 miles

Chapel Hill ±2.1 miles

US Hwy 501 ±2.2 miles

UNC Chapel Hill ±2.5 miles

Visit our website for more information.

#### **NEARBY ATTRACTIONS**

Willow Creek Shopping Center
University Lake
Carrboro Plaza
Franklin-Rosemary Historic District
UNC Chapel Hill