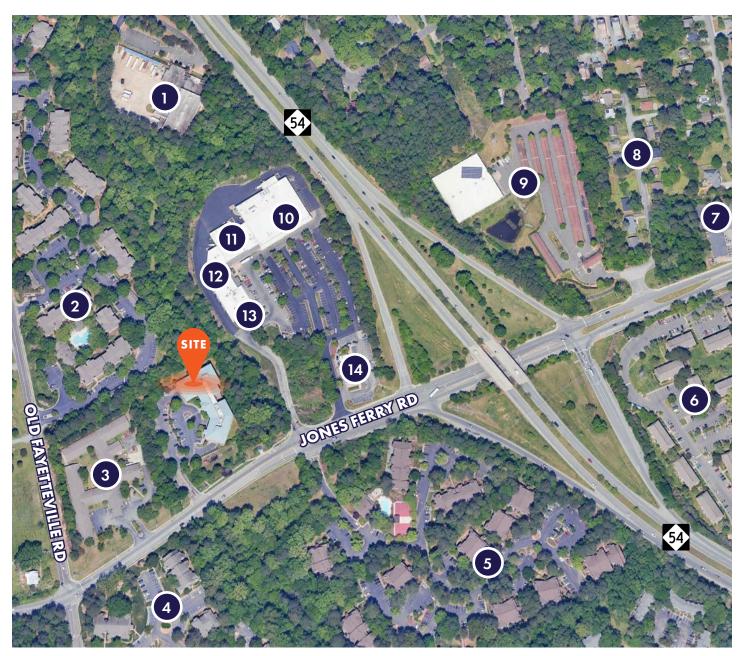

## Neighborhood Map

- 1. Messer
- 2. Autumn Woods Apts
- 3. Cresent Green Assisted Living
- 4. Poplar Place Apts
- 5. Ashbrook Apts

- 6. Collins Crossing Apts
- 7. Toledo's Taquiera
- 8. Single Family Residential
- 9. Public Storage
- 10. Food Lion

- 11. Walgreen's Pharmacy
- 12. Subway
- 13. Hong Kong Chinese
- 14. Burger King