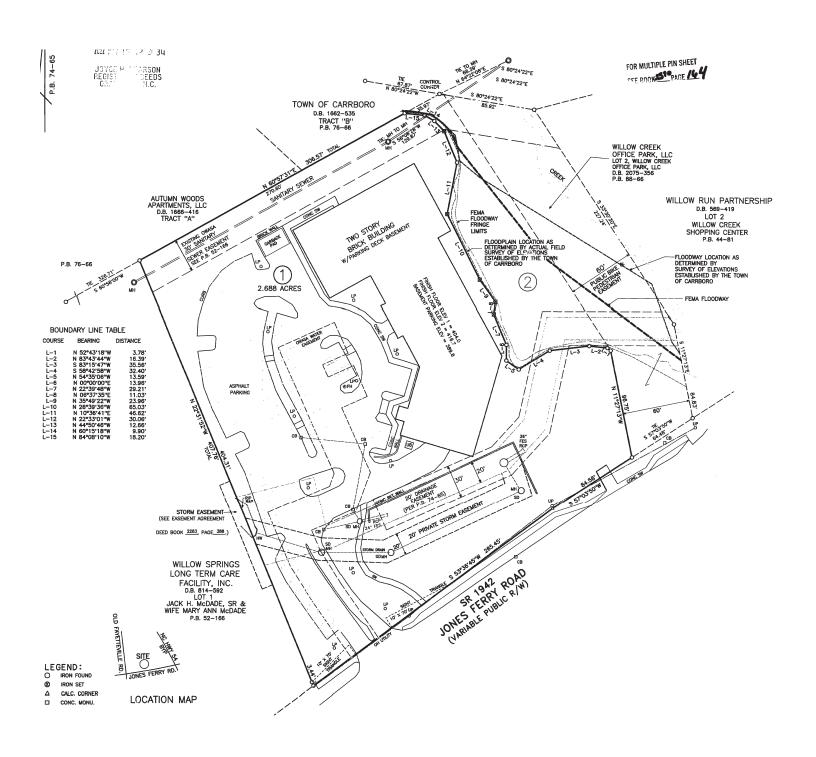

fice space.
- Potential to subdivide with 2 entrances already in place.
- Variety of restaurants and shopping nearby.
- Includes lab/R&D space.
- Features abundant storage and delivery access to parking lot.
- · Large windows through for plentiful natural light.



Willow Creek Professional Center is conveniently located on Jones Ferry Road just off of NC Hwy 54. Carrboro, Chapel Hill, and UNC Chapel Hill are within a few minutes drive.

DISCLAIMER: No warranty or representation, express or implied, is made to the accuracy of the information contained herein, and same is submitted subject to errors, omissions, change of price, rental or other conditions, withdrawal without notice, and to any special listing conditions imposed by principals.





## **FLOOR PLAN**





# **Property Plat**





## **Location Map**



Demographics Source: stdb.com

#### **NEARBY ATTRACTIONS**

Willow Creek Shopping Center
University Lake
Carrboro Plaza
Franklin-Rosemary Historic District
UNC Chapel Hill

#### **EASE OF ACCESS**

NC Hwy 54 ±0.2 miles

Carrboro ±1.1 miles

Chapel Hill ±2.1 miles

US Hwy 501 ±2.2 miles

UNC Chapel Hill ±2.5 miles



Visit our website for more information.





## Neighborhood Map



- 1. Messer
- 2. Autumn Woods Apts
- 3. Cresent Green Assisted Living
- 4. Poplar Place Apts
- 5. Ashbrook Apts

- 6. Collins Crossing Apts
- 7. Toledo's Taquiera
- 8. Single Family Residential
- 9. Public Storage
- 10. Food Lion

- 11. Walgreen's Pharmacy
- 12. Subway
- 13. Hong Kong Chinese
- 14. Burger King



# **Property Photos**