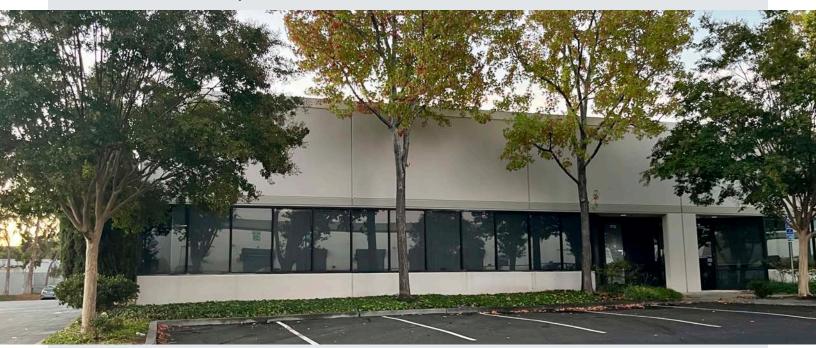

1712 LITTLE ORCHARD, SAN JOSE, CA 95125

±6,636 Leasable Square Feet

#### **BUILDING HIGHLIGHTS**

- ±6,636 SF Manufacturing/Industrial Space
- Approximately 1,000 SF of HVAC Office
- Two Restrooms
- One Dock Door
- One Grade Door
- 200 Amps @ 277/480 Volt Panel
- Available March 2025