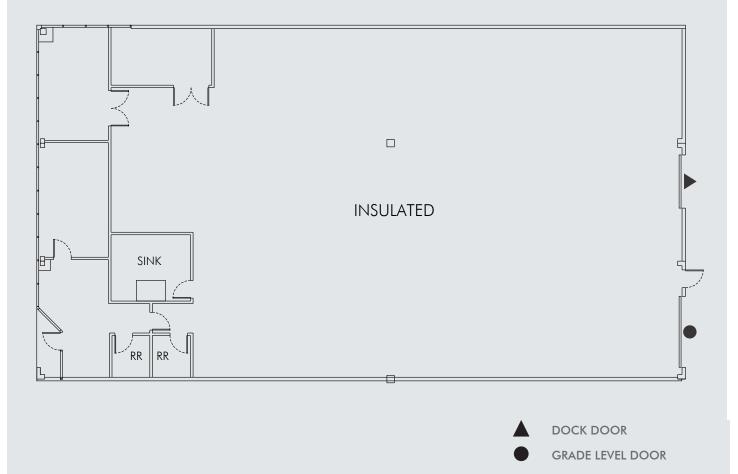

#### **BUILDING HIGHLIGHTS**

- ±6,636 SF Manufacturing/Industrial Space
- Approximately 1,000 SF of HVAC Office
- Two Restrooms
- One Dock Door
- One Grade Door
- 200 Amps @ 277/480 Volt Panel
- Available March 2025