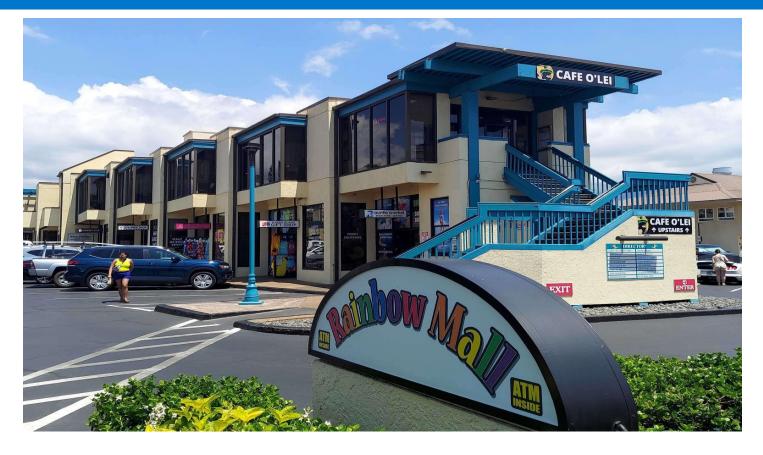

## **Rainbow Mall Shopping Center**

2439 South Kihei Road, Kihei, HI 96753

### **Property Description:**

Rainbow Mall is conveniently located in South Maui just north of Wailea across the street from the beach. The shopping center is approximately 20,451 square feet featuring 3 restaurants and a coffee shop. The shopping center is well maintained with ample parking and a wide variety retail and retail office spaces.

- Conveniently located in the heart of South Kihei
- Excellent parking with additional parking available in an overflow lot
- Unit 207 B is approximately 396 SF of second floor office space with a waiting room and 2 offices
- Unit 203 B is approximately 476 SF of second floor office space with a waiting room,1 office and private balcony.
- Well maintained property with excellent foot traffic
- Central Air Conditioning
- Ampel Parking