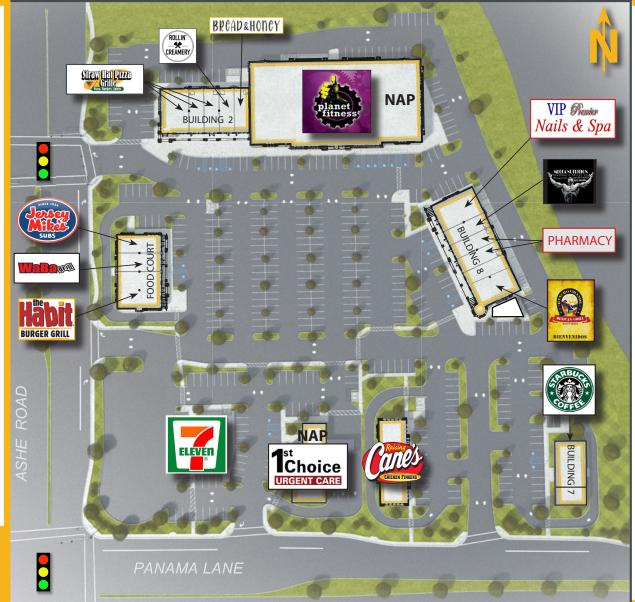

## **Shopping Center Highlights**

- Located at NEC of Panama Lane & Ashe Road
- 9.88 Net Acres/62,096 SF
- Offering  $6.45 \pm \text{Acres}/31,925 \pm \text{SF}$
- Shadow Achored by Planet Fitness (NAP)
- Pad tenants include 7-11, Starbucks, Raising Canes, Habit Burger Grill, Straw Hat Pizza Grill
- 37,000+ AADT
- Population 100,000+ within 3 miles
- Average Household Income \$90,000 within 1 mile
- Double setion line intersection
- New construction
- Offering Price \$22,630,000
- 5% CAP rate