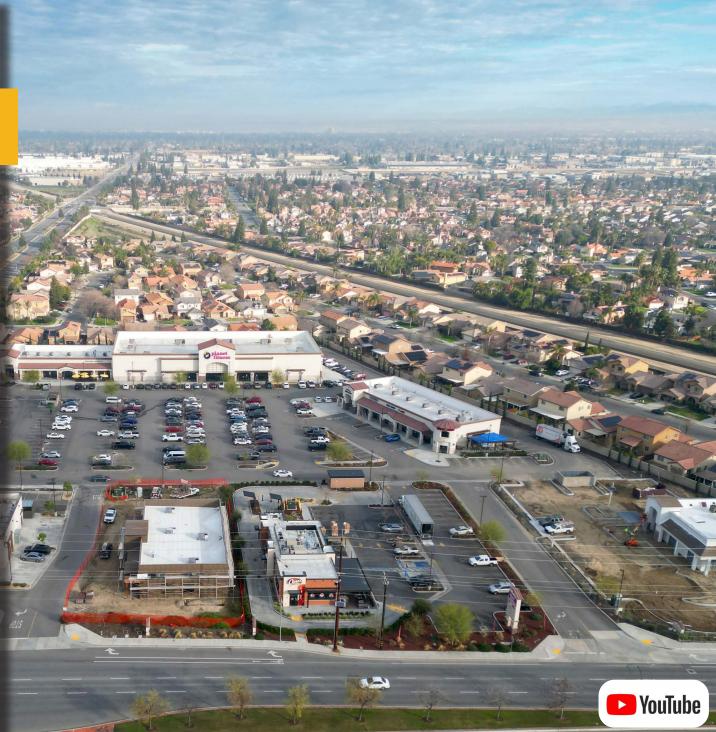

## **Shopping Center Highlights**

- Located at NEC of Panama Lane & Ashe Road
- 9.88 Net Acres/62,096 SF
- Offering  $6.45 \pm \text{Acres}/31,925 \pm \text{SF}$
- Shadow Achored by Planet Fitness (NAP)
- Pad tenants include 7-11, Starbucks, Raising Canes, Habit Burger Grill, Straw Hat Pizza Grill
- 37,000+ AADT
- Population 100,000+ within 3 miles
- Average Household Income \$90,000 within 1 mile
- Double setion line intersection
- New construction
- Offering Price \$22,630,000
- 5% CAP rate