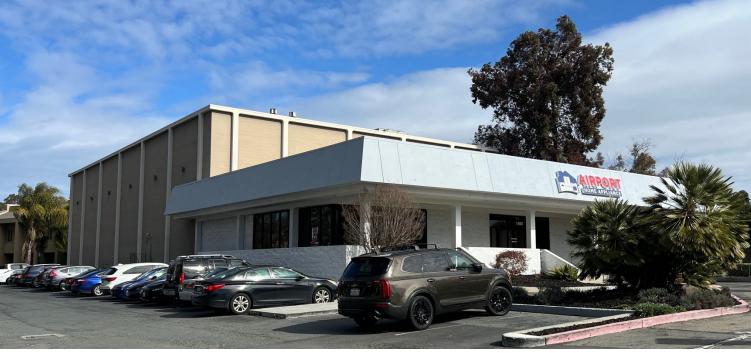

1505 Willow Pass Road, Concord, CA Showroom & Warehouse

All information furnished regarding property for sale, rental or financing is from sources deemed reliable, but no warranty or representation is made to the accuracy thereof and same is submitted to errors, omissions, change of price, rental or other conditions prior to sale, lease or financing or withdrawal without notice. No liability of any kind is to be imposed on the broker herein.

## FOR SUBLEASE

**Property Highlights** 

- 14,000± SF Showroom & Warehouse building
- Plus Mezzanine w/ 3 private offices
- H VAC throughout building
- Clear Height in warehouse 19'-25'
- 1200 AMPS
- Sprinklered
- 1.05 acres Lot
- LED November 30, 2026
- \$2.05/SF NNN with 3% annual increases
- Dock loading with hydraulic pit leveler
- Potential gated yard
- Freeway visibility from