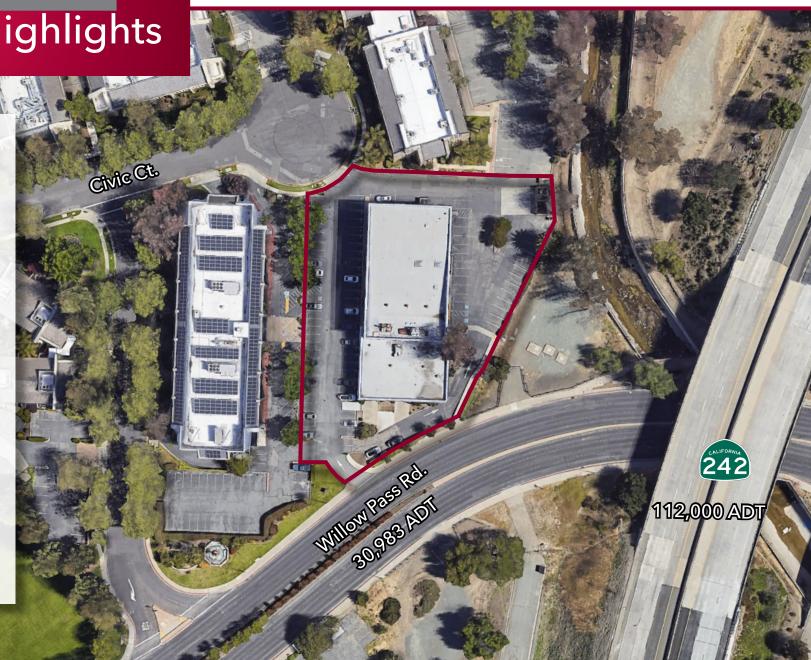

## FOR SUBLEASE

**Property Highlights** 

- 14,000± SF Showroom & Warehouse building
- Plus Mezzanine w/ 3 private offices
- H VAC throughout building
- Clear Height in warehouse 19'-25'
- 1200 AMPS
- Sprinklered
- 1.05 acres Lot
- LED November 30, 2026
- \$2.05/SF NNN with 3% annual increases
- Dock loading with hydraulic pit leveler
- Potential gated yard
- Freeway visibility from

## Aerial Overview Nearby Amenities

All information furnished regarding property for sale, rental or financing is from sources deemed reliable, but no warranty or representation is made to the accuracy thereof and same is submitted to errors, omissions, change of price, rental or other conditions prior to sale, lease or financing or withdrawal without notice. No liability of any kind is to be imposed on the broker herein.