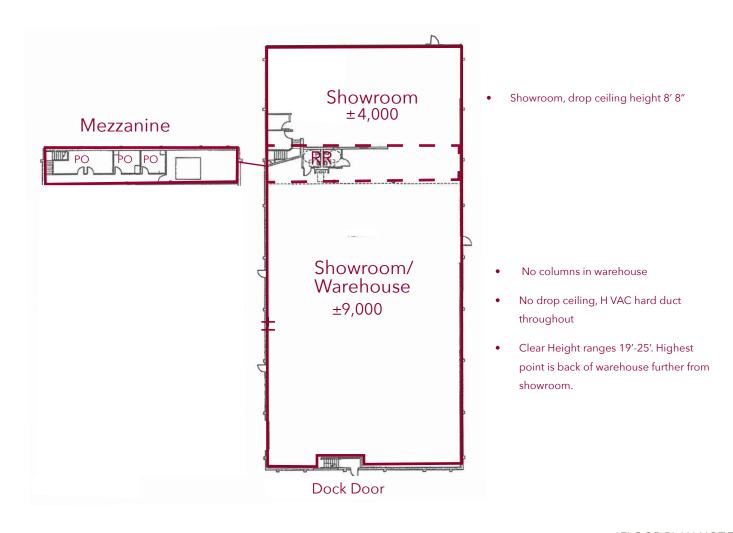

## FOR SUBLEASE

**Property Highlights** 

- 14,000± SF Showroom & Warehouse building
- Plus Mezzanine w/ 3 private offices
- H VAC throughout building
- Clear Height in warehouse 19'-25'
- 1200 AMPS
- Sprinklered
- 1.05 acres Lot
- LED November 30, 2026
- \$2.05/SF NNN with 3% annual increases
- Dock loading with hydraulic pit leveler
- Potential gated yard
- Freeway visibility from

# FOR SUBLEASE Floor plan

\*FLOOR PLAN NOT TO