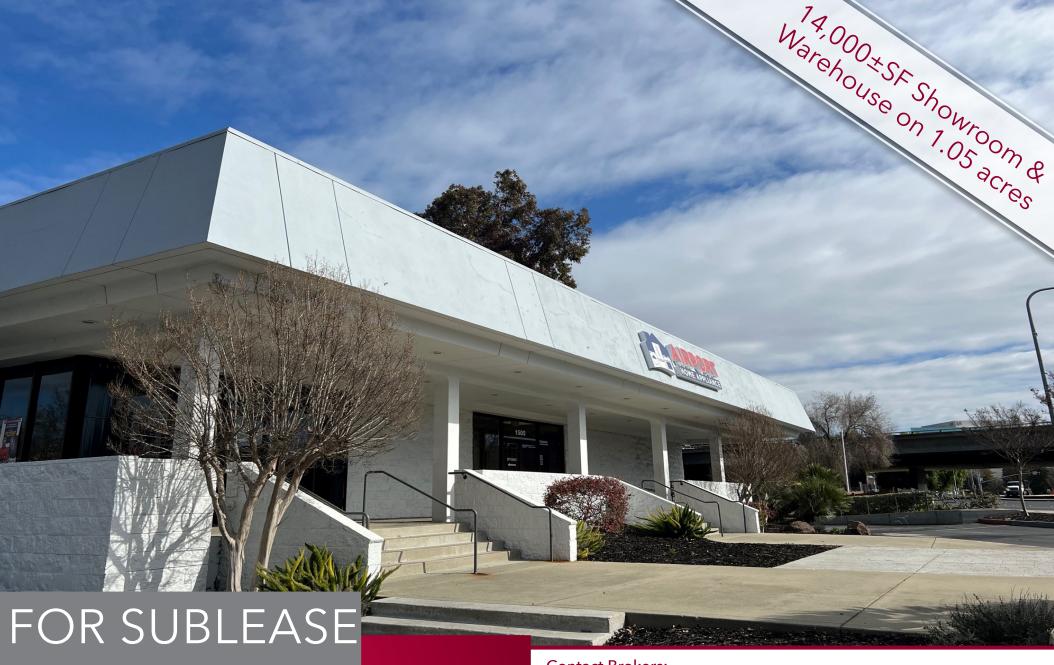

1505 Willow Pass Road, Concord, CA Showroom & Warehouse

All information furnished regarding property for sale, rental or financing is from sources deemed reliable, but no warranty or representation is made to the accuracy thereof and same is submitted to errors, omissions, change of price, rental or other conditions prior to sale, lease or financing or withdrawal without notice. No liability of any kind is to be imposed on the broker herein.

## FOR SUBLEASE

**Property Highlights** 

- 14,000± SF Showroom & Warehouse building
- Plus Mezzanine w/ 3 private offices
- H VAC throughout building
- Clear Height in warehouse 19'-25'
- 1200 AMPS
- Sprinklered
- 1.05 acres Lot
- LED November 30, 2026
- \$2.05/SF NNN with 3% annual increases
- Dock loading with hydraulic pit leveler
- Potential gated yard
- Freeway visibility from