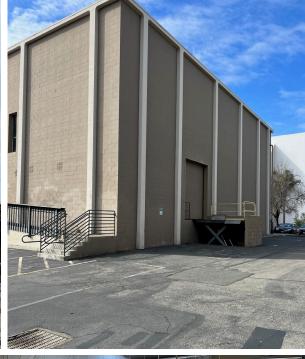

## FOR SUBLEASE

**Property Highlights** 

- 14,000± SF Showroom & Warehouse building
- Plus Mezzanine w/ 3 private offices
- H VAC throughout building
- Clear Height in warehouse 19'-25'
- 1200 AMPS
- Sprinklered
- 1.05 acres Lot
- LED November 30, 2026
- \$2.05/SF NNN with 3% annual increases
- Dock loading with hydraulic pit leveler
- Potential gated yard
- Freeway visibility from