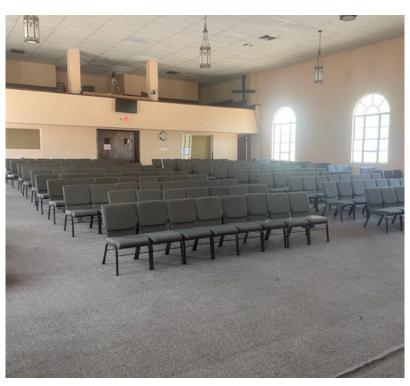

## **COMMENTS**

- Located in the heart of Tampa
- Two-stories
- ± 40 parking spaces
- The property features a sanctuary, offices, boardroom and banquet facilities available

# SPECIAL PURPOSE/CREATIVE SPACE FOR LEASE

N NEBRASKA AVENUE

YBOR | TAMPA, FL

Between East Henderson Avenue and East Estelle Street

PROPERTY PHOTOS