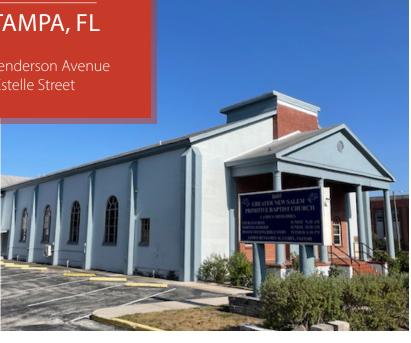

## SPECIAL PURPOSE/CREATIVE SPACE FOR LEASE

N NEBRASKA AVENUE

YBOR | TAMPA, FL

Between Fast Henderson Avenue and Fast Estelle Street

## PROXIMITITY TO YBOR, GASWORX & WATER STREET

This opportunity is located within the heart of the new innovative mixed-use developments happening in Tampa and within walking distance to Gasworx.

## **COMMENTS**

- Located in the heart of Tampa
- Two-stories
- ± 40 parking spaces
- The property features a sanctuary, offices, boardroom and banquet facilities available