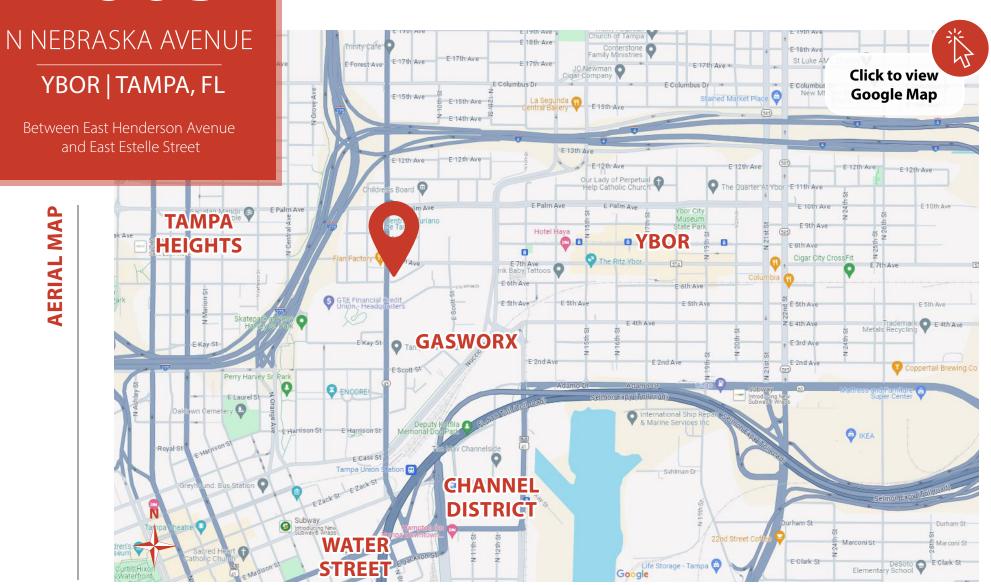

## SPECIAL PURPOSE/CREATIVE SPACE FOR LEASE

N NEBRASKA AVENUE

YBOR | TAMPA, FL

Between Fast Henderson Avenue and Fast Estelle Street

## PROXIMITITY TO YBOR, GASWORX & WATER STREET

This opportunity is located within the heart of the new innovative mixed-use developments happening in Tampa and within walking distance to Gasworx.