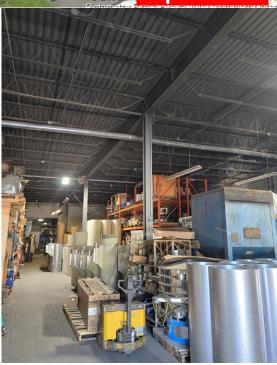

## **Existing Conditions**

- 3 Loading Docks & 1 Drive-In
- 8-9 minutes to I-84 / I-684
   Interchange & 32 minutes to I-287
- 20' ceilings in warehouse
- A/C in Multiple Individual Offices + Bullpen / Full Kitchen / Conference
- Plenty of Parking for Multiple Tractor Trailers...Easy On/Off
- Heavy Power, Outdoor Racking
- Headquarters Picturesque
- Working Crane / Floor Plans Avail.