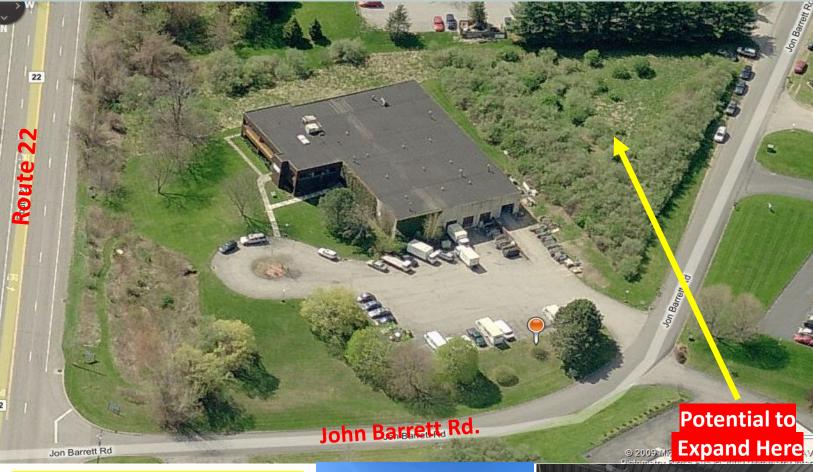

## FOR SALE – 23,500 SF on <u>4 ACRES</u> LIGHT INDUSTRIAL PERMITTED in C-1 TECH / DISTRIBUTION / MANUAFCTURING / STORAGE

## 20 John Barrett Rd. Patterson

## **Existing Conditions**

- 3 Loading Docks & 1 Drive-In
- 8-9 minutes to I-84 / I-684
   Interchange & 32 minutes to I-287
- 20' ceilings in warehouse
- A/C in Multiple Individual Offices + Bullpen / Full Kitchen / Conference
- Plenty of Parking for Multiple Tractor Trailers...Easy On/Off
- Heavy Power, Outdoor Racking
- Headquarters Picturesque
- Working Crane / Floor Plans Avail.