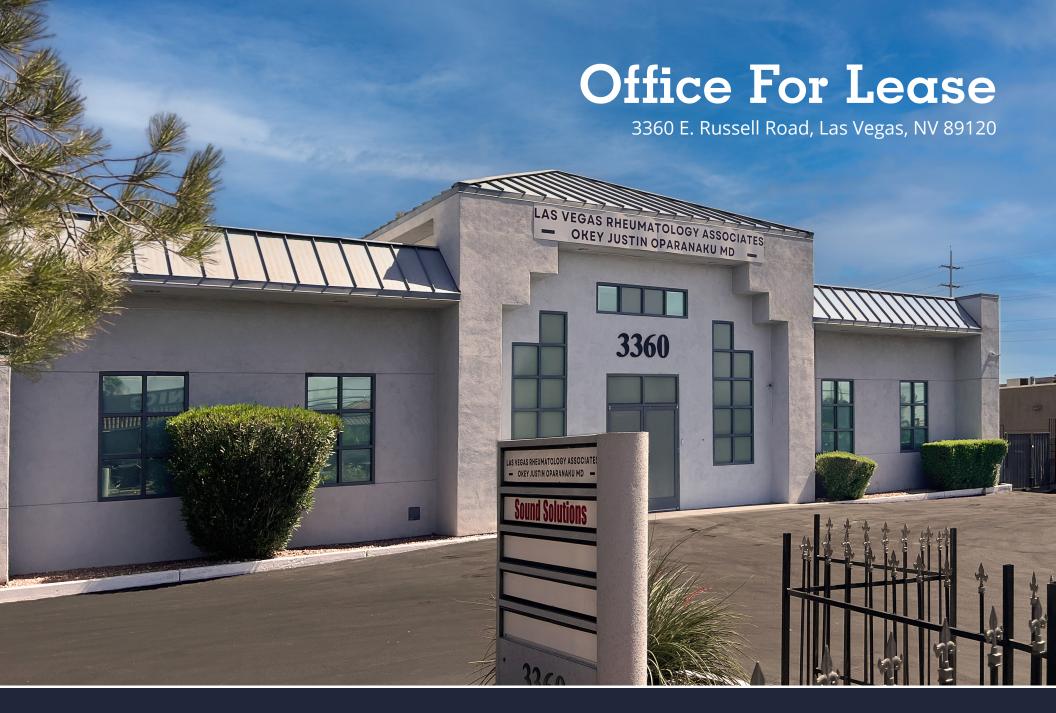

#### **PROPERTY HIGHLIGHTS**

- 4,836 sf office building
- Located ±3 miles from the airport
- Walking distance to many retail amenities and dining services
- Nearby bus stop
- Direct Russell Road frontage
- Traffic count: 22,000 cars per day on Russell Rd.

#### **LEASING DETAILS**

- 1,350 sf available immediately
- \$1.25/sf Net
- \$0.40/sf CAM
- Utilities included in base rent
- Monument and building signage
- Common area
- Flexible lease terms