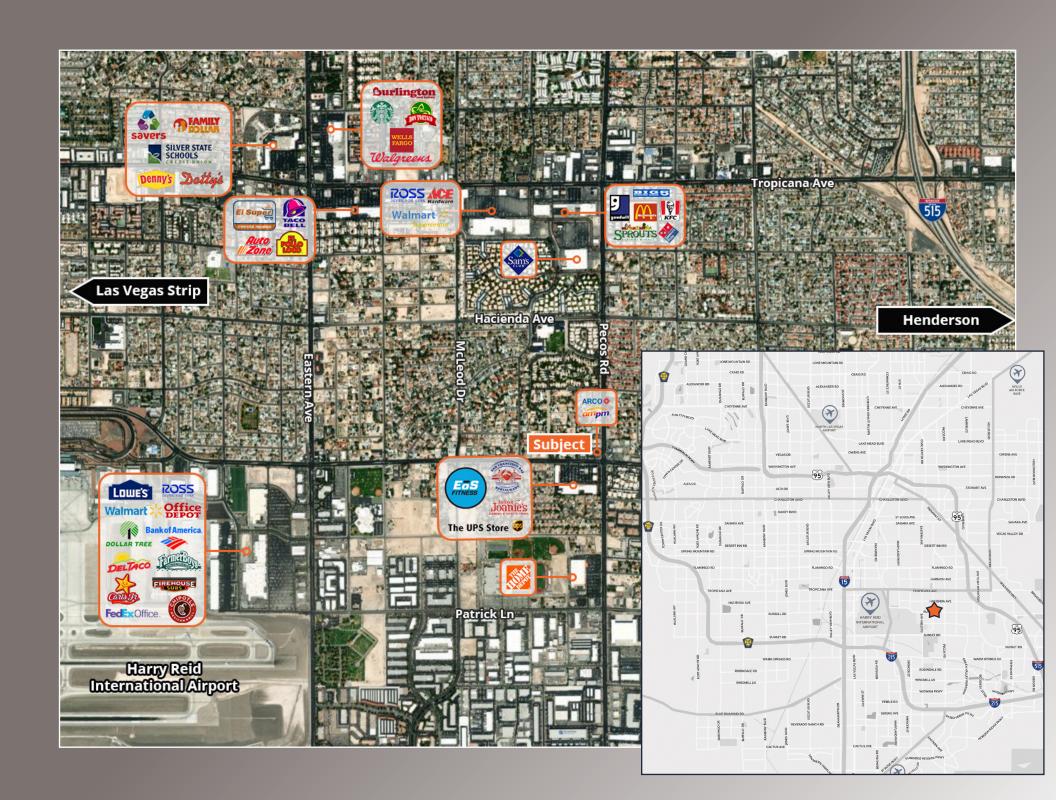

#### **PROPERTY HIGHLIGHTS**

- 4,836 sf office building
- Located ±3 miles from the airport
- Walking distance to many retail amenities and dining services
- Nearby bus stop
- Direct Russell Road frontage
- Traffic count: 22,000 cars per day on Russell Rd.