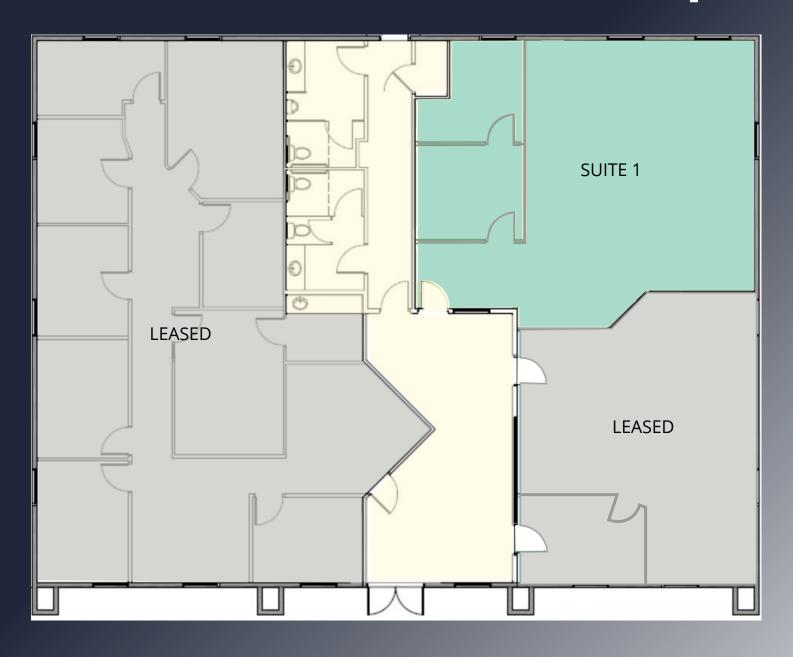

### **AVAILABLE:**

## SUITE 1 / 1,350 sf

- Reception
- 2 private offices and open work area
- Restrooms located in common area
- \$1.25/sf Net
- \$0.40/sf CAM

Drawing not to scale. For illustration purposes only.