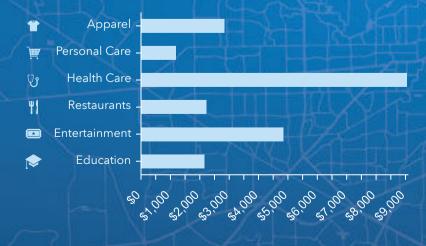

### Apparel Personal Care v Health Care Restaurants 41 Entertainment Education

102,412 \$106,679 91,437

Population

Household Income Daytime Population

### ANNUAL SPENDING PER HOUSEHOLD