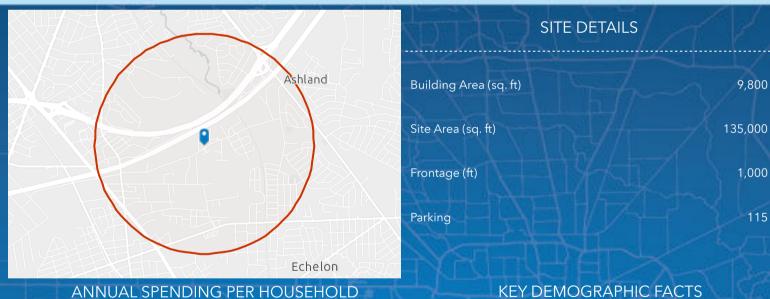

# SITE DETAILS Building Area (sq. ft) 9,800 Site Area (sq. ft) 135,000 Frontage (ft) 1,000 Parking 115

### ANNUAL SPENDING PER HOUSEHOLD