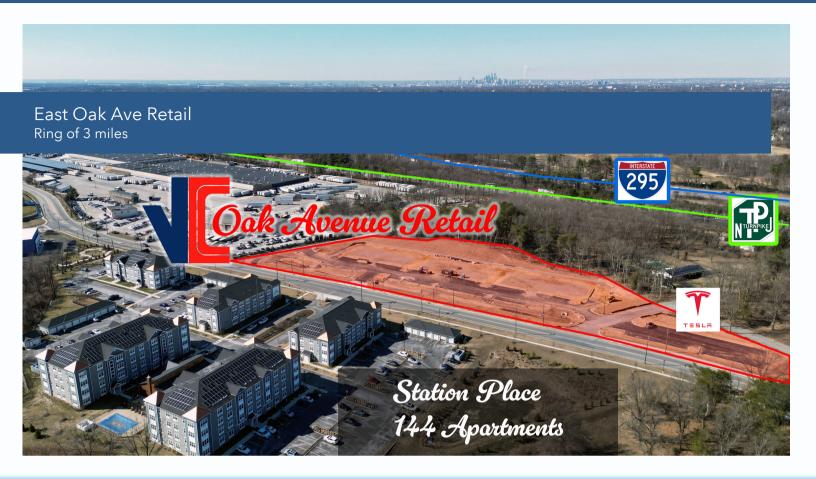

# Oak Ave Retail Demos

East Oak Ave Retail (3 miles) E Oak Ave, Lawnside, New Jersey, 08045 Ring of 3 miles

Prepared by Robert Powell Latitude: 39.86995 Longitude: -75.01980

KEY DEMOGRAPHIC FACTS

### KEY DEMOGRAPHIC FACTS

288,035 \$96,628 271,466

Population Household Income Daytime Population

Source: This infographic contains data provided by Esri-U.S. BLS (2024), Esri (2024, 2029), Esri-Data Axle (2024). © 2024 Esri