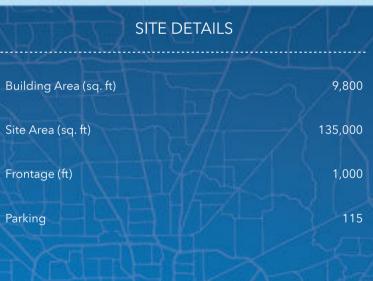

# SITE DETAILS Building Area (sq. ft) 9,800 Site Area (sq. ft) 135,000 Frontage (ft) 1,000 Parking 115