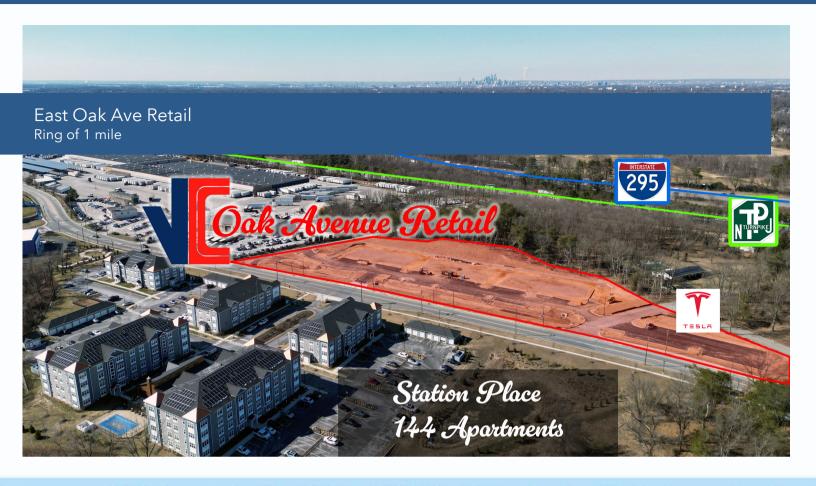

# Oak Ave Retail Demos

East Oak Ave Retail (1 mile) E Oak Ave, Lawnside, New Jersey, 08045 Ring of 1 mile

Prepared by Robert Powell Latitude: 39.86995 Longitude: -75.01980

9,800

1,000

115

7,210

\$98,226

6,368

Population Household Income Daytime Population

Source: This infographic contains data provided by Esri-U.S. BLS (2024), Esri (2024, 2029), Esri-Data Axle (2024). © 2024 Esri