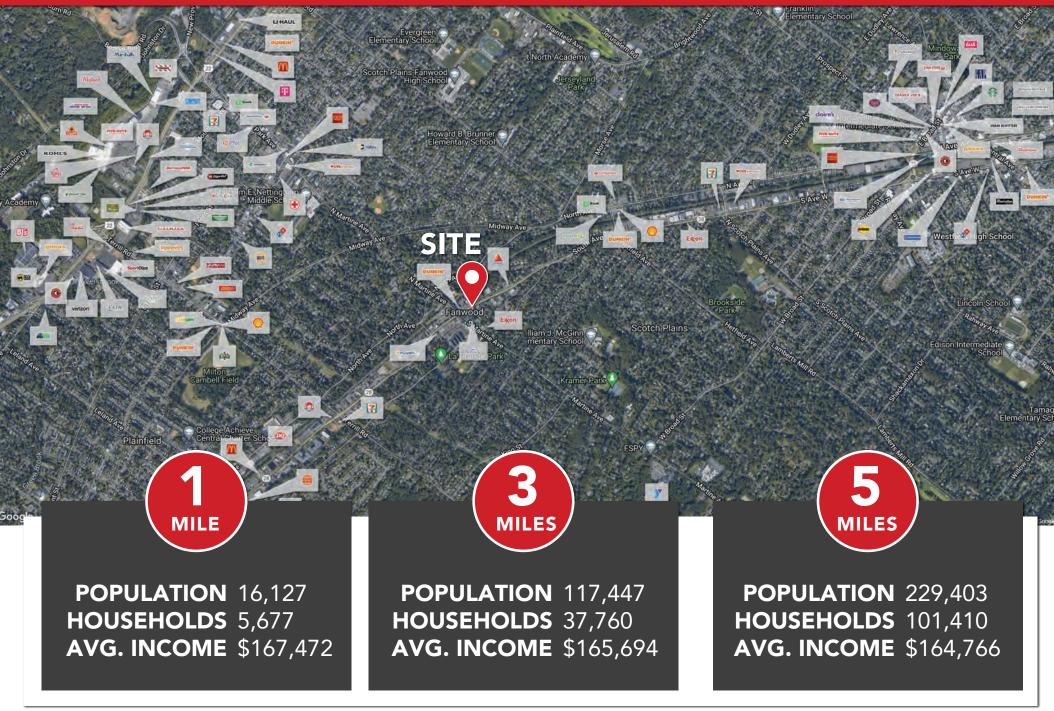

- •Located in Fanwood's downtown central commerical corridor referred to as South Ave
- •Dedicated retail parking spaces
- •Steps from Fanwood's NJ Transit train station
- •Fanwood located within Scotch Plains, near West-
- field. Convenient to Parkway, Rt 22, Turnpike, etc
- •Target opening Fall 2023