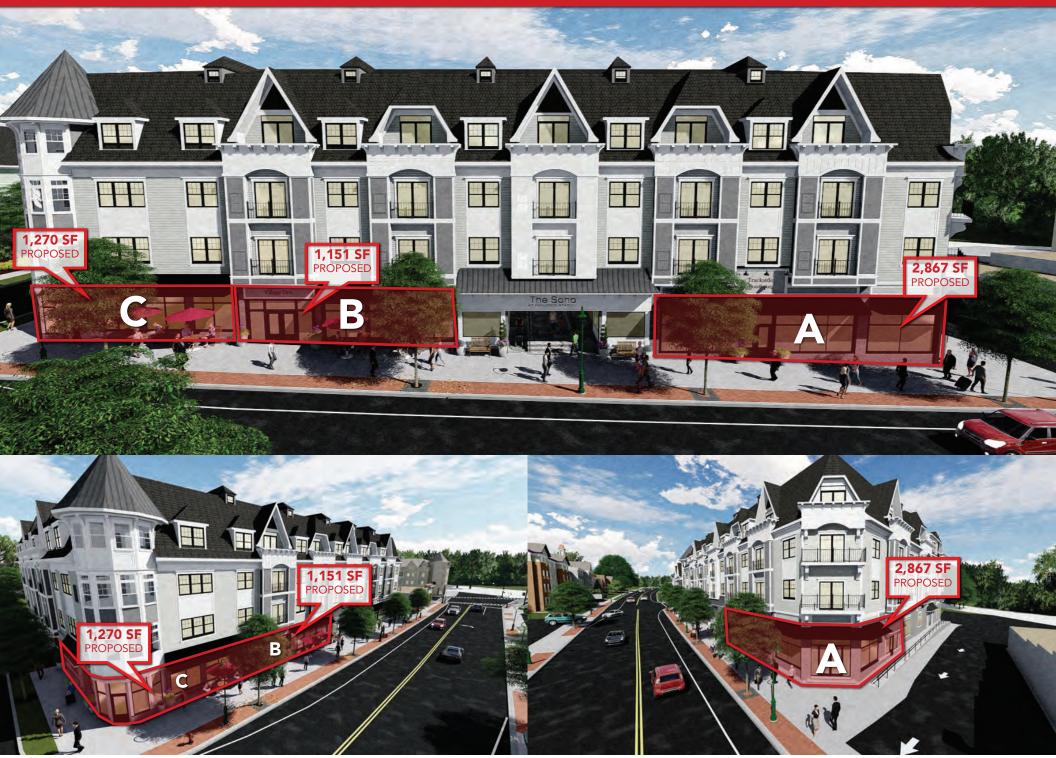

## 282 SOUTH AVE. | FANWOOD, NJ THE SOHO AT FANWOOD STATION

SHANE WIERKS | swierks@jefferyrealty.com C: 908.581.7781 O: 908.668.9600 x223

1

- •Total retail square footage:
- 5,288 demisable into 3 (possibly 4) areas.
- •Retail A on western side—2,867 SF
- •Retail B in middle—1,151 sf
- •Retail C on eastern side—1,270 sf
- •Build to suit and custom work available
- •Attractive storefront, signage, awning, lighting

#### RENDERINGS

ALL INFORMATION IN THIS BROCHURE IS FROM SOURCES DEEMED RELIABLE AND IS SUBMITTED SUBJECT TO ERRORS, OMISSIONS, CHANGE OF PRICE, TERMS, PRIOR SALES AND WITHDRAWALS.

**SHANE WIERKS** | swierks@jefferyrealty.com C: 908.581.7781 O: 908.668.9600 x223