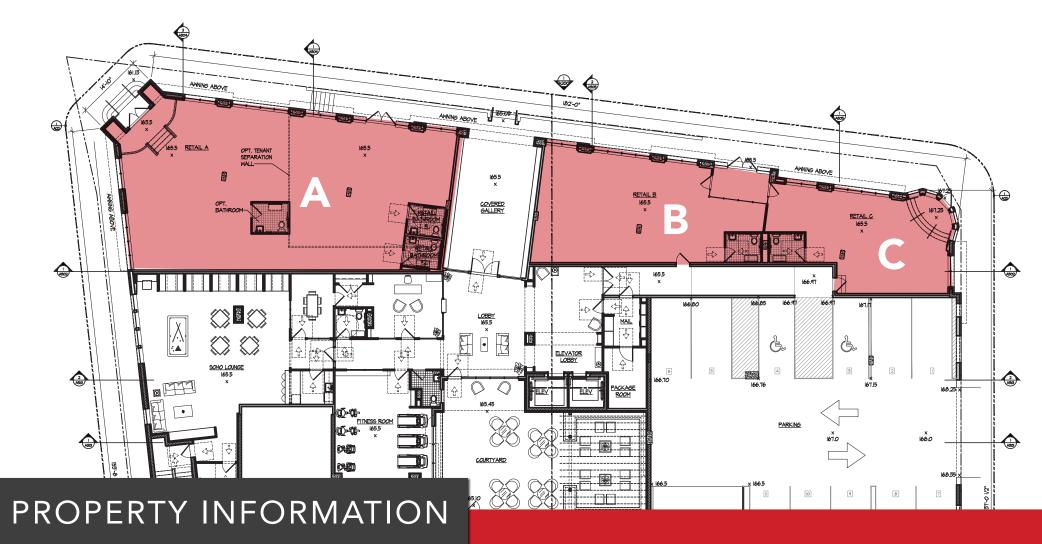

## 282 SOUTH AVE. | FANWOOD, NJ THE SOHO AT FANWOOD STATION

SHANE WIERKS | swierks@jefferyrealty.com C: 908.581.7781 O: 908.668.9600 x223

1

- •Total retail square footage:
- 5,288 demisable into 3 (possibly 4) areas.
- •Retail A on western side—2,867 SF
- •Retail B in middle—1,151 sf
- •Retail C on eastern side—1,270 sf
- •Build to suit and custom work available
- •Attractive storefront, signage, awning, lighting