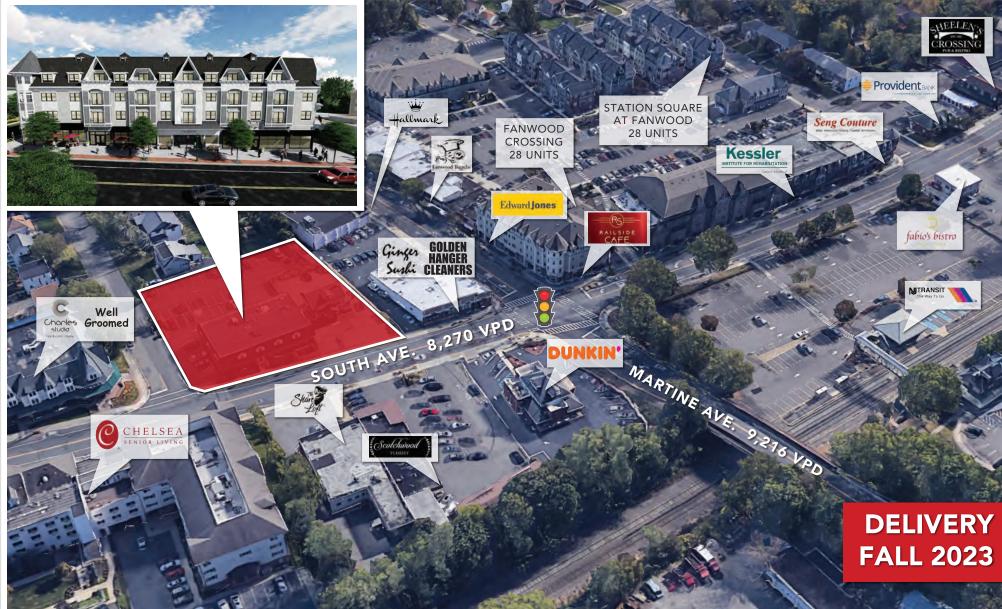

## 282 SOUTH AVE. | FANWOOD, NJ THE SOHO AT FANWOOD STATION

SHANE WIERKS | swierks@jefferyrealty.com C: 908.581.7781 O: 908.668.9600 x223

1

- •Total retail square footage:
- 5,288 demisable into 3 (possibly 4) areas.
- •Retail A on western side—2,867 SF
- •Retail B in middle—1,151 sf
- •Retail C on eastern side—1,270 sf
- •Build to suit and custom work available
- •Attractive storefront, signage, awning, lighting

- •Located in Fanwood's downtown central commerical corridor referred to as South Ave
- •Dedicated retail parking spaces
- •Steps from Fanwood's NJ Transit train station
- •Fanwood located within Scotch Plains, near West-
- field. Convenient to Parkway, Rt 22, Turnpike, etc
- •Target opening Fall 2023