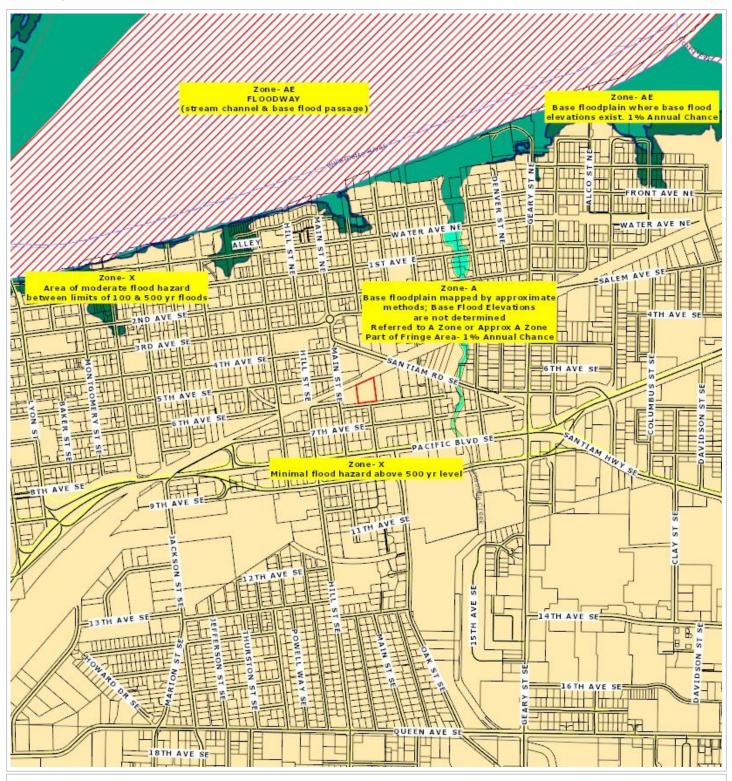

### Parcel Information

| Parcel Informatic     | <u>on</u>      |                            |                                                                                                                                                                                                                                                                                                                                                                                                                                                                                                                                                                                                                                                                                                                                                                                                                                                                                                                                                                                                                                                                                                                                                                                                                                                                                                                                                                                                                                                                                                                                                                                                                                                                                                                                                                                                                                                                                                                                                                                                                                                                                                                                |                                 |  |  |
|-----------------------|----------------|----------------------------|--------------------------------------------------------------------------------------------------------------------------------------------------------------------------------------------------------------------------------------------------------------------------------------------------------------------------------------------------------------------------------------------------------------------------------------------------------------------------------------------------------------------------------------------------------------------------------------------------------------------------------------------------------------------------------------------------------------------------------------------------------------------------------------------------------------------------------------------------------------------------------------------------------------------------------------------------------------------------------------------------------------------------------------------------------------------------------------------------------------------------------------------------------------------------------------------------------------------------------------------------------------------------------------------------------------------------------------------------------------------------------------------------------------------------------------------------------------------------------------------------------------------------------------------------------------------------------------------------------------------------------------------------------------------------------------------------------------------------------------------------------------------------------------------------------------------------------------------------------------------------------------------------------------------------------------------------------------------------------------------------------------------------------------------------------------------------------------------------------------------------------|---------------------------------|--|--|
|                       | Parcel #:      | 0776425                    |                                                                                                                                                                                                                                                                                                                                                                                                                                                                                                                                                                                                                                                                                                                                                                                                                                                                                                                                                                                                                                                                                                                                                                                                                                                                                                                                                                                                                                                                                                                                                                                                                                                                                                                                                                                                                                                                                                                                                                                                                                                                                                                                |                                 |  |  |
| Tax Lot:              |                | 11S03W07AA00103            |                                                                                                                                                                                                                                                                                                                                                                                                                                                                                                                                                                                                                                                                                                                                                                                                                                                                                                                                                                                                                                                                                                                                                                                                                                                                                                                                                                                                                                                                                                                                                                                                                                                                                                                                                                                                                                                                                                                                                                                                                                                                                                                                |                                 |  |  |
| Site Address:         |                | 1127 6th Ave SE            | n m                                                                                                                                                                                                                                                                                                                                                                                                                                                                                                                                                                                                                                                                                                                                                                                                                                                                                                                                                                                                                                                                                                                                                                                                                                                                                                                                                                                                                                                                                                                                                                                                                                                                                                                                                                                                                                                                                                                                                                                                                                                                                                                            |                                 |  |  |
|                       |                | Albany OR 97321 - 3171     |                                                                                                                                                                                                                                                                                                                                                                                                                                                                                                                                                                                                                                                                                                                                                                                                                                                                                                                                                                                                                                                                                                                                                                                                                                                                                                                                                                                                                                                                                                                                                                                                                                                                                                                                                                                                                                                                                                                                                                                                                                                                                                                                |                                 |  |  |
|                       | Owner:         | Circle 6 Holdings LLC      |                                                                                                                                                                                                                                                                                                                                                                                                                                                                                                                                                                                                                                                                                                                                                                                                                                                                                                                                                                                                                                                                                                                                                                                                                                                                                                                                                                                                                                                                                                                                                                                                                                                                                                                                                                                                                                                                                                                                                                                                                                                                                                                                |                                 |  |  |
|                       |                | 2108 NE Evergreen Ave      |                                                                                                                                                                                                                                                                                                                                                                                                                                                                                                                                                                                                                                                                                                                                                                                                                                                                                                                                                                                                                                                                                                                                                                                                                                                                                                                                                                                                                                                                                                                                                                                                                                                                                                                                                                                                                                                                                                                                                                                                                                                                                                                                |                                 |  |  |
|                       |                | Albany OR 97321 - 8904     | and the second s | 07 31 2012                      |  |  |
| Twn/Ra                | ange/Section:  | 11S / 03W / 07 / NE        |                                                                                                                                                                                                                                                                                                                                                                                                                                                                                                                                                                                                                                                                                                                                                                                                                                                                                                                                                                                                                                                                                                                                                                                                                                                                                                                                                                                                                                                                                                                                                                                                                                                                                                                                                                                                                                                                                                                                                                                                                                                                                                                                | 97 91 4914                      |  |  |
|                       | Parcel Size:   | 1.40 Acres (60,984 SqFt)   | Tax Information                                                                                                                                                                                                                                                                                                                                                                                                                                                                                                                                                                                                                                                                                                                                                                                                                                                                                                                                                                                                                                                                                                                                                                                                                                                                                                                                                                                                                                                                                                                                                                                                                                                                                                                                                                                                                                                                                                                                                                                                                                                                                                                |                                 |  |  |
|                       | Lot:           | 3                          | Tax Information                                                                                                                                                                                                                                                                                                                                                                                                                                                                                                                                                                                                                                                                                                                                                                                                                                                                                                                                                                                                                                                                                                                                                                                                                                                                                                                                                                                                                                                                                                                                                                                                                                                                                                                                                                                                                                                                                                                                                                                                                                                                                                                |                                 |  |  |
|                       | Block:         | 4                          | Tax Year                                                                                                                                                                                                                                                                                                                                                                                                                                                                                                                                                                                                                                                                                                                                                                                                                                                                                                                                                                                                                                                                                                                                                                                                                                                                                                                                                                                                                                                                                                                                                                                                                                                                                                                                                                                                                                                                                                                                                                                                                                                                                                                       | Annual Tax                      |  |  |
| Census                | s Tract/Block: | 020400 / 4017              | 2023                                                                                                                                                                                                                                                                                                                                                                                                                                                                                                                                                                                                                                                                                                                                                                                                                                                                                                                                                                                                                                                                                                                                                                                                                                                                                                                                                                                                                                                                                                                                                                                                                                                                                                                                                                                                                                                                                                                                                                                                                                                                                                                           | \$11,615.55                     |  |  |
| Lev                   | y Code Area:   | 00846                      | 2022                                                                                                                                                                                                                                                                                                                                                                                                                                                                                                                                                                                                                                                                                                                                                                                                                                                                                                                                                                                                                                                                                                                                                                                                                                                                                                                                                                                                                                                                                                                                                                                                                                                                                                                                                                                                                                                                                                                                                                                                                                                                                                                           | \$8,633.97                      |  |  |
|                       | Levy Rate:     | 19.9176                    | 2021                                                                                                                                                                                                                                                                                                                                                                                                                                                                                                                                                                                                                                                                                                                                                                                                                                                                                                                                                                                                                                                                                                                                                                                                                                                                                                                                                                                                                                                                                                                                                                                                                                                                                                                                                                                                                                                                                                                                                                                                                                                                                                                           | \$8,125.50                      |  |  |
| Marke                 | t Value Land:  | \$313,760.00               | <u>Legal</u>                                                                                                                                                                                                                                                                                                                                                                                                                                                                                                                                                                                                                                                                                                                                                                                                                                                                                                                                                                                                                                                                                                                                                                                                                                                                                                                                                                                                                                                                                                                                                                                                                                                                                                                                                                                                                                                                                                                                                                                                                                                                                                                   |                                 |  |  |
| Marke                 | et Value Impr: | \$1,140,750.00             |                                                                                                                                                                                                                                                                                                                                                                                                                                                                                                                                                                                                                                                                                                                                                                                                                                                                                                                                                                                                                                                                                                                                                                                                                                                                                                                                                                                                                                                                                                                                                                                                                                                                                                                                                                                                                                                                                                                                                                                                                                                                                                                                |                                 |  |  |
| Marke                 | t Value Total: | \$1,454,510.00             |                                                                                                                                                                                                                                                                                                                                                                                                                                                                                                                                                                                                                                                                                                                                                                                                                                                                                                                                                                                                                                                                                                                                                                                                                                                                                                                                                                                                                                                                                                                                                                                                                                                                                                                                                                                                                                                                                                                                                                                                                                                                                                                                |                                 |  |  |
| Ass                   | essed Value:   | \$583,180.00               |                                                                                                                                                                                                                                                                                                                                                                                                                                                                                                                                                                                                                                                                                                                                                                                                                                                                                                                                                                                                                                                                                                                                                                                                                                                                                                                                                                                                                                                                                                                                                                                                                                                                                                                                                                                                                                                                                                                                                                                                                                                                                                                                |                                 |  |  |
| Land                  |                |                            |                                                                                                                                                                                                                                                                                                                                                                                                                                                                                                                                                                                                                                                                                                                                                                                                                                                                                                                                                                                                                                                                                                                                                                                                                                                                                                                                                                                                                                                                                                                                                                                                                                                                                                                                                                                                                                                                                                                                                                                                                                                                                                                                |                                 |  |  |
| Land Use:             | 701 - MULTI    | -FAMILY IMPROVED           | Zoni                                                                                                                                                                                                                                                                                                                                                                                                                                                                                                                                                                                                                                                                                                                                                                                                                                                                                                                                                                                                                                                                                                                                                                                                                                                                                                                                                                                                                                                                                                                                                                                                                                                                                                                                                                                                                                                                                                                                                                                                                                                                                                                           | ing: Albany-MS - Ms Main Street |  |  |
| Watershed:            | Muddy Cree     | k-Willamette River         | Std Land U                                                                                                                                                                                                                                                                                                                                                                                                                                                                                                                                                                                                                                                                                                                                                                                                                                                                                                                                                                                                                                                                                                                                                                                                                                                                                                                                                                                                                                                                                                                                                                                                                                                                                                                                                                                                                                                                                                                                                                                                                                                                                                                     | lse: OTHR - Other               |  |  |
| Recreation:           | Parkview - E   | leanor Hackleman Park      | School Distr                                                                                                                                                                                                                                                                                                                                                                                                                                                                                                                                                                                                                                                                                                                                                                                                                                                                                                                                                                                                                                                                                                                                                                                                                                                                                                                                                                                                                                                                                                                                                                                                                                                                                                                                                                                                                                                                                                                                                                                                                                                                                                                   | rict: 8J - Greater Albany       |  |  |
| Primary School:       | Waverly Eler   | mentary School             | Middle Scho                                                                                                                                                                                                                                                                                                                                                                                                                                                                                                                                                                                                                                                                                                                                                                                                                                                                                                                                                                                                                                                                                                                                                                                                                                                                                                                                                                                                                                                                                                                                                                                                                                                                                                                                                                                                                                                                                                                                                                                                                                                                                                                    | ool: Memorial Middle School     |  |  |
| High School:          | West Albany    | High School                |                                                                                                                                                                                                                                                                                                                                                                                                                                                                                                                                                                                                                                                                                                                                                                                                                                                                                                                                                                                                                                                                                                                                                                                                                                                                                                                                                                                                                                                                                                                                                                                                                                                                                                                                                                                                                                                                                                                                                                                                                                                                                                                                |                                 |  |  |
| Improvement           |                |                            |                                                                                                                                                                                                                                                                                                                                                                                                                                                                                                                                                                                                                                                                                                                                                                                                                                                                                                                                                                                                                                                                                                                                                                                                                                                                                                                                                                                                                                                                                                                                                                                                                                                                                                                                                                                                                                                                                                                                                                                                                                                                                                                                |                                 |  |  |
| Year Built:           | 1992           | Stories: 1                 | Finished Area: 7,8                                                                                                                                                                                                                                                                                                                                                                                                                                                                                                                                                                                                                                                                                                                                                                                                                                                                                                                                                                                                                                                                                                                                                                                                                                                                                                                                                                                                                                                                                                                                                                                                                                                                                                                                                                                                                                                                                                                                                                                                                                                                                                             | 366 SqFt                        |  |  |
| Bedrooms:             |                | Bathrooms:                 | Pool:                                                                                                                                                                                                                                                                                                                                                                                                                                                                                                                                                                                                                                                                                                                                                                                                                                                                                                                                                                                                                                                                                                                                                                                                                                                                                                                                                                                                                                                                                                                                                                                                                                                                                                                                                                                                                                                                                                                                                                                                                                                                                                                          |                                 |  |  |
| Bldg Type:            | 742 - 10 -19 เ | Jnits                      |                                                                                                                                                                                                                                                                                                                                                                                                                                                                                                                                                                                                                                                                                                                                                                                                                                                                                                                                                                                                                                                                                                                                                                                                                                                                                                                                                                                                                                                                                                                                                                                                                                                                                                                                                                                                                                                                                                                                                                                                                                                                                                                                |                                 |  |  |
| Transfer Informa      | <u>tion</u>    |                            |                                                                                                                                                                                                                                                                                                                                                                                                                                                                                                                                                                                                                                                                                                                                                                                                                                                                                                                                                                                                                                                                                                                                                                                                                                                                                                                                                                                                                                                                                                                                                                                                                                                                                                                                                                                                                                                                                                                                                                                                                                                                                                                                |                                 |  |  |
| Rec. Date: 07/2       | 6/2021         | Sale Price: \$1,050,000.00 | Doc Num: DN 202                                                                                                                                                                                                                                                                                                                                                                                                                                                                                                                                                                                                                                                                                                                                                                                                                                                                                                                                                                                                                                                                                                                                                                                                                                                                                                                                                                                                                                                                                                                                                                                                                                                                                                                                                                                                                                                                                                                                                                                                                                                                                                                | 21-17812 Doc Type: Deed         |  |  |
| Owner: Circl          | e 6 Holdings   | LLC                        | Grantor: BASH RESIDENTIAL LLC                                                                                                                                                                                                                                                                                                                                                                                                                                                                                                                                                                                                                                                                                                                                                                                                                                                                                                                                                                                                                                                                                                                                                                                                                                                                                                                                                                                                                                                                                                                                                                                                                                                                                                                                                                                                                                                                                                                                                                                                                                                                                                  |                                 |  |  |
| Orig. Loan Amt: \$1,1 | 92,500.00      |                            | Title Co: FIDELITY NATIONAL TITLE                                                                                                                                                                                                                                                                                                                                                                                                                                                                                                                                                                                                                                                                                                                                                                                                                                                                                                                                                                                                                                                                                                                                                                                                                                                                                                                                                                                                                                                                                                                                                                                                                                                                                                                                                                                                                                                                                                                                                                                                                                                                                              |                                 |  |  |
| Finance Type:         |                | Loan Type: Conventional    | Lender: WILLA                                                                                                                                                                                                                                                                                                                                                                                                                                                                                                                                                                                                                                                                                                                                                                                                                                                                                                                                                                                                                                                                                                                                                                                                                                                                                                                                                                                                                                                                                                                                                                                                                                                                                                                                                                                                                                                                                                                                                                                                                                                                                                                  | METTE VLY BK                    |  |  |
|                       |                |                            |                                                                                                                                                                                                                                                                                                                                                                                                                                                                                                                                                                                                                                                                                                                                                                                                                                                                                                                                                                                                                                                                                                                                                                                                                                                                                                                                                                                                                                                                                                                                                                                                                                                                                                                                                                                                                                                                                                                                                                                                                                                                                                                                |                                 |  |  |