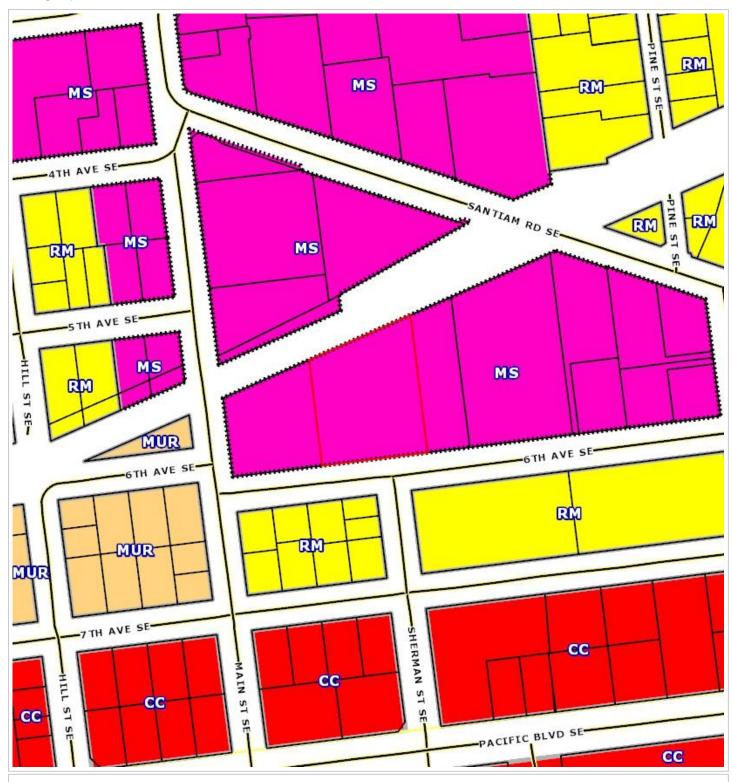

### Parcel Information

| Parcel Informatic     | <u>on</u>      |                            |                                                                                                                                                                                                                                                                                                                                                                                                                                                                                                                                                                                                                                                                                                                                                                                                                                                                                                                                                                                                                                                                                                                                                                                                                                                                                                                                                                                                                                                                                                                                                                                                                                                                                                                                                                                                                                                                                                                                                                                                                                                                                                                                |                                 |  |  |
|-----------------------|----------------|----------------------------|--------------------------------------------------------------------------------------------------------------------------------------------------------------------------------------------------------------------------------------------------------------------------------------------------------------------------------------------------------------------------------------------------------------------------------------------------------------------------------------------------------------------------------------------------------------------------------------------------------------------------------------------------------------------------------------------------------------------------------------------------------------------------------------------------------------------------------------------------------------------------------------------------------------------------------------------------------------------------------------------------------------------------------------------------------------------------------------------------------------------------------------------------------------------------------------------------------------------------------------------------------------------------------------------------------------------------------------------------------------------------------------------------------------------------------------------------------------------------------------------------------------------------------------------------------------------------------------------------------------------------------------------------------------------------------------------------------------------------------------------------------------------------------------------------------------------------------------------------------------------------------------------------------------------------------------------------------------------------------------------------------------------------------------------------------------------------------------------------------------------------------|---------------------------------|--|--|
|                       | Parcel #:      | 0776425                    |                                                                                                                                                                                                                                                                                                                                                                                                                                                                                                                                                                                                                                                                                                                                                                                                                                                                                                                                                                                                                                                                                                                                                                                                                                                                                                                                                                                                                                                                                                                                                                                                                                                                                                                                                                                                                                                                                                                                                                                                                                                                                                                                |                                 |  |  |
| Tax Lot:              |                | 11S03W07AA00103            |                                                                                                                                                                                                                                                                                                                                                                                                                                                                                                                                                                                                                                                                                                                                                                                                                                                                                                                                                                                                                                                                                                                                                                                                                                                                                                                                                                                                                                                                                                                                                                                                                                                                                                                                                                                                                                                                                                                                                                                                                                                                                                                                |                                 |  |  |
| Site Address:         |                | 1127 6th Ave SE            | n m                                                                                                                                                                                                                                                                                                                                                                                                                                                                                                                                                                                                                                                                                                                                                                                                                                                                                                                                                                                                                                                                                                                                                                                                                                                                                                                                                                                                                                                                                                                                                                                                                                                                                                                                                                                                                                                                                                                                                                                                                                                                                                                            |                                 |  |  |
|                       |                | Albany OR 97321 - 3171     |                                                                                                                                                                                                                                                                                                                                                                                                                                                                                                                                                                                                                                                                                                                                                                                                                                                                                                                                                                                                                                                                                                                                                                                                                                                                                                                                                                                                                                                                                                                                                                                                                                                                                                                                                                                                                                                                                                                                                                                                                                                                                                                                |                                 |  |  |
|                       | Owner:         | Circle 6 Holdings LLC      |                                                                                                                                                                                                                                                                                                                                                                                                                                                                                                                                                                                                                                                                                                                                                                                                                                                                                                                                                                                                                                                                                                                                                                                                                                                                                                                                                                                                                                                                                                                                                                                                                                                                                                                                                                                                                                                                                                                                                                                                                                                                                                                                |                                 |  |  |
|                       |                | 2108 NE Evergreen Ave      |                                                                                                                                                                                                                                                                                                                                                                                                                                                                                                                                                                                                                                                                                                                                                                                                                                                                                                                                                                                                                                                                                                                                                                                                                                                                                                                                                                                                                                                                                                                                                                                                                                                                                                                                                                                                                                                                                                                                                                                                                                                                                                                                |                                 |  |  |
|                       |                | Albany OR 97321 - 8904     | and the second s | 07 31 2012                      |  |  |
| Twn/Ra                | ange/Section:  | 11S / 03W / 07 / NE        |                                                                                                                                                                                                                                                                                                                                                                                                                                                                                                                                                                                                                                                                                                                                                                                                                                                                                                                                                                                                                                                                                                                                                                                                                                                                                                                                                                                                                                                                                                                                                                                                                                                                                                                                                                                                                                                                                                                                                                                                                                                                                                                                | 97 91 4914                      |  |  |
|                       | Parcel Size:   | 1.40 Acres (60,984 SqFt)   | Tax Information                                                                                                                                                                                                                                                                                                                                                                                                                                                                                                                                                                                                                                                                                                                                                                                                                                                                                                                                                                                                                                                                                                                                                                                                                                                                                                                                                                                                                                                                                                                                                                                                                                                                                                                                                                                                                                                                                                                                                                                                                                                                                                                |                                 |  |  |
|                       | Lot:           | 3                          | Tax Information                                                                                                                                                                                                                                                                                                                                                                                                                                                                                                                                                                                                                                                                                                                                                                                                                                                                                                                                                                                                                                                                                                                                                                                                                                                                                                                                                                                                                                                                                                                                                                                                                                                                                                                                                                                                                                                                                                                                                                                                                                                                                                                |                                 |  |  |
|                       | Block:         | 4                          | Tax Year                                                                                                                                                                                                                                                                                                                                                                                                                                                                                                                                                                                                                                                                                                                                                                                                                                                                                                                                                                                                                                                                                                                                                                                                                                                                                                                                                                                                                                                                                                                                                                                                                                                                                                                                                                                                                                                                                                                                                                                                                                                                                                                       | Annual Tax                      |  |  |
| Census                | s Tract/Block: | 020400 / 4017              | 2023                                                                                                                                                                                                                                                                                                                                                                                                                                                                                                                                                                                                                                                                                                                                                                                                                                                                                                                                                                                                                                                                                                                                                                                                                                                                                                                                                                                                                                                                                                                                                                                                                                                                                                                                                                                                                                                                                                                                                                                                                                                                                                                           | \$11,615.55                     |  |  |
| Lev                   | y Code Area:   | 00846                      | 2022                                                                                                                                                                                                                                                                                                                                                                                                                                                                                                                                                                                                                                                                                                                                                                                                                                                                                                                                                                                                                                                                                                                                                                                                                                                                                                                                                                                                                                                                                                                                                                                                                                                                                                                                                                                                                                                                                                                                                                                                                                                                                                                           | \$8,633.97                      |  |  |
|                       | Levy Rate:     | 19.9176                    | 2021                                                                                                                                                                                                                                                                                                                                                                                                                                                                                                                                                                                                                                                                                                                                                                                                                                                                                                                                                                                                                                                                                                                                                                                                                                                                                                                                                                                                                                                                                                                                                                                                                                                                                                                                                                                                                                                                                                                                                                                                                                                                                                                           | \$8,125.50                      |  |  |
| Marke                 | t Value Land:  | \$313,760.00               | <u>Legal</u>                                                                                                                                                                                                                                                                                                                                                                                                                                                                                                                                                                                                                                                                                                                                                                                                                                                                                                                                                                                                                                                                                                                                                                                                                                                                                                                                                                                                                                                                                                                                                                                                                                                                                                                                                                                                                                                                                                                                                                                                                                                                                                                   |                                 |  |  |
| Marke                 | et Value Impr: | \$1,140,750.00             |                                                                                                                                                                                                                                                                                                                                                                                                                                                                                                                                                                                                                                                                                                                                                                                                                                                                                                                                                                                                                                                                                                                                                                                                                                                                                                                                                                                                                                                                                                                                                                                                                                                                                                                                                                                                                                                                                                                                                                                                                                                                                                                                |                                 |  |  |
| Marke                 | t Value Total: | \$1,454,510.00             |                                                                                                                                                                                                                                                                                                                                                                                                                                                                                                                                                                                                                                                                                                                                                                                                                                                                                                                                                                                                                                                                                                                                                                                                                                                                                                                                                                                                                                                                                                                                                                                                                                                                                                                                                                                                                                                                                                                                                                                                                                                                                                                                |                                 |  |  |
| Ass                   | essed Value:   | \$583,180.00               |                                                                                                                                                                                                                                                                                                                                                                                                                                                                                                                                                                                                                                                                                                                                                                                                                                                                                                                                                                                                                                                                                                                                                                                                                                                                                                                                                                                                                                                                                                                                                                                                                                                                                                                                                                                                                                                                                                                                                                                                                                                                                                                                |                                 |  |  |
| Land                  |                |                            |                                                                                                                                                                                                                                                                                                                                                                                                                                                                                                                                                                                                                                                                                                                                                                                                                                                                                                                                                                                                                                                                                                                                                                                                                                                                                                                                                                                                                                                                                                                                                                                                                                                                                                                                                                                                                                                                                                                                                                                                                                                                                                                                |                                 |  |  |
| Land Use:             | 701 - MULTI    | -FAMILY IMPROVED           | Zoni                                                                                                                                                                                                                                                                                                                                                                                                                                                                                                                                                                                                                                                                                                                                                                                                                                                                                                                                                                                                                                                                                                                                                                                                                                                                                                                                                                                                                                                                                                                                                                                                                                                                                                                                                                                                                                                                                                                                                                                                                                                                                                                           | ing: Albany-MS - Ms Main Street |  |  |
| Watershed:            | Muddy Cree     | k-Willamette River         | Std Land U                                                                                                                                                                                                                                                                                                                                                                                                                                                                                                                                                                                                                                                                                                                                                                                                                                                                                                                                                                                                                                                                                                                                                                                                                                                                                                                                                                                                                                                                                                                                                                                                                                                                                                                                                                                                                                                                                                                                                                                                                                                                                                                     | lse: OTHR - Other               |  |  |
| Recreation:           | Parkview - E   | leanor Hackleman Park      | School Distr                                                                                                                                                                                                                                                                                                                                                                                                                                                                                                                                                                                                                                                                                                                                                                                                                                                                                                                                                                                                                                                                                                                                                                                                                                                                                                                                                                                                                                                                                                                                                                                                                                                                                                                                                                                                                                                                                                                                                                                                                                                                                                                   | rict: 8J - Greater Albany       |  |  |
| Primary School:       | Waverly Eler   | mentary School             | Middle Scho                                                                                                                                                                                                                                                                                                                                                                                                                                                                                                                                                                                                                                                                                                                                                                                                                                                                                                                                                                                                                                                                                                                                                                                                                                                                                                                                                                                                                                                                                                                                                                                                                                                                                                                                                                                                                                                                                                                                                                                                                                                                                                                    | ool: Memorial Middle School     |  |  |
| High School:          | West Albany    | High School                |                                                                                                                                                                                                                                                                                                                                                                                                                                                                                                                                                                                                                                                                                                                                                                                                                                                                                                                                                                                                                                                                                                                                                                                                                                                                                                                                                                                                                                                                                                                                                                                                                                                                                                                                                                                                                                                                                                                                                                                                                                                                                                                                |                                 |  |  |
| Improvement           |                |                            |                                                                                                                                                                                                                                                                                                                                                                                                                                                                                                                                                                                                                                                                                                                                                                                                                                                                                                                                                                                                                                                                                                                                                                                                                                                                                                                                                                                                                                                                                                                                                                                                                                                                                                                                                                                                                                                                                                                                                                                                                                                                                                                                |                                 |  |  |
| Year Built:           | 1992           | Stories: 1                 | Finished Area: 7,8                                                                                                                                                                                                                                                                                                                                                                                                                                                                                                                                                                                                                                                                                                                                                                                                                                                                                                                                                                                                                                                                                                                                                                                                                                                                                                                                                                                                                                                                                                                                                                                                                                                                                                                                                                                                                                                                                                                                                                                                                                                                                                             | 366 SqFt                        |  |  |
| Bedrooms:             |                | Bathrooms:                 | Pool:                                                                                                                                                                                                                                                                                                                                                                                                                                                                                                                                                                                                                                                                                                                                                                                                                                                                                                                                                                                                                                                                                                                                                                                                                                                                                                                                                                                                                                                                                                                                                                                                                                                                                                                                                                                                                                                                                                                                                                                                                                                                                                                          |                                 |  |  |
| Bldg Type:            | 742 - 10 -19 เ | Jnits                      |                                                                                                                                                                                                                                                                                                                                                                                                                                                                                                                                                                                                                                                                                                                                                                                                                                                                                                                                                                                                                                                                                                                                                                                                                                                                                                                                                                                                                                                                                                                                                                                                                                                                                                                                                                                                                                                                                                                                                                                                                                                                                                                                |                                 |  |  |
| Transfer Informa      | <u>tion</u>    |                            |                                                                                                                                                                                                                                                                                                                                                                                                                                                                                                                                                                                                                                                                                                                                                                                                                                                                                                                                                                                                                                                                                                                                                                                                                                                                                                                                                                                                                                                                                                                                                                                                                                                                                                                                                                                                                                                                                                                                                                                                                                                                                                                                |                                 |  |  |
| Rec. Date: 07/2       | 6/2021         | Sale Price: \$1,050,000.00 | Doc Num: DN 202                                                                                                                                                                                                                                                                                                                                                                                                                                                                                                                                                                                                                                                                                                                                                                                                                                                                                                                                                                                                                                                                                                                                                                                                                                                                                                                                                                                                                                                                                                                                                                                                                                                                                                                                                                                                                                                                                                                                                                                                                                                                                                                | 21-17812 Doc Type: Deed         |  |  |
| Owner: Circl          | e 6 Holdings   | LLC                        | Grantor: BASH RESIDENTIAL LLC                                                                                                                                                                                                                                                                                                                                                                                                                                                                                                                                                                                                                                                                                                                                                                                                                                                                                                                                                                                                                                                                                                                                                                                                                                                                                                                                                                                                                                                                                                                                                                                                                                                                                                                                                                                                                                                                                                                                                                                                                                                                                                  |                                 |  |  |
| Orig. Loan Amt: \$1,1 | 92,500.00      |                            | Title Co: FIDELITY NATIONAL TITLE                                                                                                                                                                                                                                                                                                                                                                                                                                                                                                                                                                                                                                                                                                                                                                                                                                                                                                                                                                                                                                                                                                                                                                                                                                                                                                                                                                                                                                                                                                                                                                                                                                                                                                                                                                                                                                                                                                                                                                                                                                                                                              |                                 |  |  |
| Finance Type:         |                | Loan Type: Conventional    | Lender: WILLA                                                                                                                                                                                                                                                                                                                                                                                                                                                                                                                                                                                                                                                                                                                                                                                                                                                                                                                                                                                                                                                                                                                                                                                                                                                                                                                                                                                                                                                                                                                                                                                                                                                                                                                                                                                                                                                                                                                                                                                                                                                                                                                  | METTE VLY BK                    |  |  |
|                       |                |                            |                                                                                                                                                                                                                                                                                                                                                                                                                                                                                                                                                                                                                                                                                                                                                                                                                                                                                                                                                                                                                                                                                                                                                                                                                                                                                                                                                                                                                                                                                                                                                                                                                                                                                                                                                                                                                                                                                                                                                                                                                                                                                                                                |                                 |  |  |