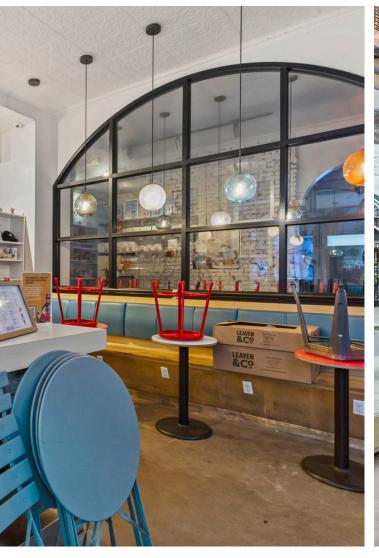

## **REQCE**\*\* 197 Avenue A

Retail Space Available in New York

Located at the prime corner of E 12th St and Avenue A, this East Village property offers excellent visibility and access, just steps from the L train. Previously the Boris and Horton Dog Café, it features a spacious dining area, polished concrete floors, and a large glass storefront. With its iconic location and expansive layout, this property is ideal for new ventures in a vibrant Manhattan community.

## **Ground Floor**

3,000 SF

**TERM RENTAL RATE SPACE USE** Negotiable **Upon Request** 

Resturant

CONDITION **AVAILABILITY** Throphy

Now