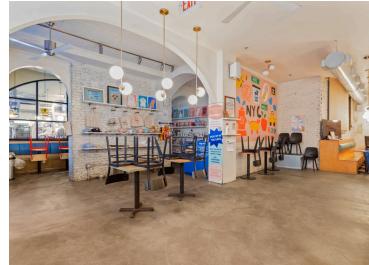

## **REQCE**\*\* 197 Avenue A

Retail Space Available in New York

Located at the prime corner of E 12th St and Avenue A, this East Village property offers excellent visibility and access, just steps from the L train. Previously the Boris and Horton Dog Café, it features a spacious dining area, polished concrete floors, and a large glass storefront. With its iconic location and expansive layout, this property is ideal for new ventures in a vibrant Manhattan community.

## **Ground Floor**

3,000 SF

**TERM RENTAL RATE SPACE USE** Negotiable **Upon Request** 

Resturant

CONDITION **AVAILABILITY** Throphy

Now