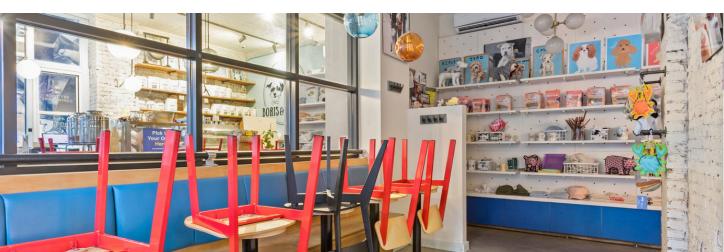

## **REQCE**\*\* 197 Avenue A

Retail Space Available in New York

Located at the prime corner of E 12th St and Avenue A, this East Village property offers excellent visibility and access, just steps from the L train. Previously the Boris and Horton Dog Café, it features a spacious dining area, polished concrete floors, and a large glass storefront. With its iconic location and expansive layout, this property is ideal for new ventures in a vibrant Manhattan community.

## **Ground Floor**

3,000 SF

**TERM RENTAL RATE SPACE USE** Negotiable **Upon Request** 

Resturant

CONDITION **AVAILABILITY** Throphy

Now