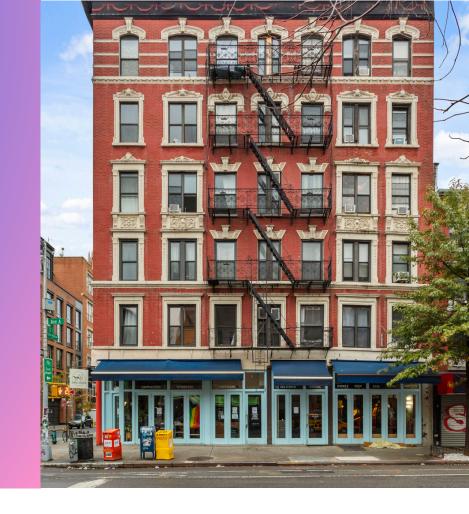

## **REQCE**\*\* 197 Avenue A

Retail Space Available in New York

Located at the prime corner of E 12th St and Avenue A, this East Village property offers excellent visibility and access, just steps from the L train. Previously the Boris and Horton Dog Café, it features a spacious dining area, polished concrete floors, and a large glass storefront. With its iconic location and expansive layout, this property is ideal for new ventures in a vibrant Manhattan community.