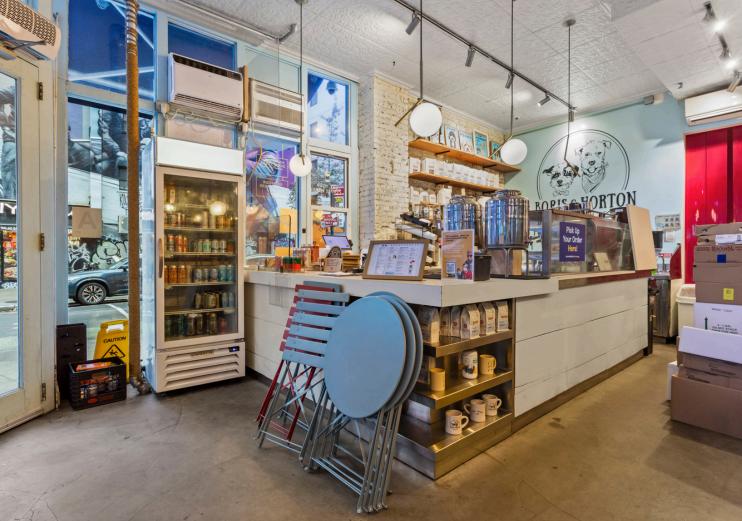

## **REQCE**\*\* 197 Avenue A

Retail Space Available in New York

Located at the prime corner of E 12th St and Avenue A, this East Village property offers excellent visibility and access, just steps from the L train. Previously the Boris and Horton Dog Café, it features a spacious dining area, polished concrete floors, and a large glass storefront. With its iconic location and expansive layout, this property is ideal for new ventures in a vibrant Manhattan community.