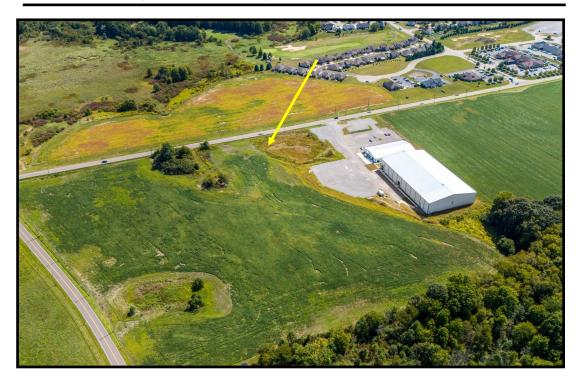

#### **HIGHLIGHTS**

- Located on Market St (SR 7)
- Just north of SR 7 & 14 and Links at Firestone Farms
- Just south of Heck Rd, adjacent to Athletix
- Available for sale or lease
- 5-6 acres available for sale / lease

#### **TRAFFIC**

SR 7 = 6,789 VPD