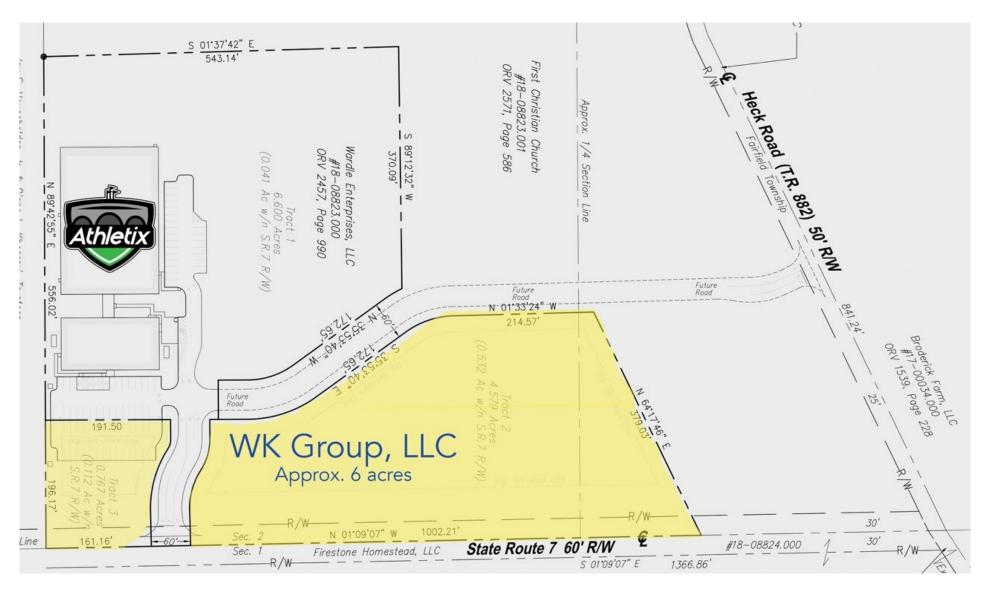

#### **HIGHLIGHTS**

- Located on Market St (SR 7)
- Just north of SR 7 & 14 and Links at Firestone Farms
- Just south of Heck Rd, adjacent to Athletix
- Available for sale or lease
- 5-6 acres available for sale / lease

# **SITE INFORMATION**

| DEMOGRAPHICS             | 1MI       | 3 MI     | 5 MI     |
|--------------------------|-----------|----------|----------|
| POPULATION               | 457       | 9,278    | 16,240   |
| HOUSEHOLDS               | 187       | 4,035    | 6,872    |
| MEDIAN AGE               | 47        | 47       | 47       |
| <b>AVERAGE HH INCOME</b> | \$101,519 | \$77,286 | \$83,642 |

| SITE INFORMATION  |                                                     |  |
|-------------------|-----------------------------------------------------|--|
| LOCATION          | Columbiana Village<br>Columbiana County             |  |
| PARCEL            | 18-08823 - to be replatted                          |  |
| PROPERTY TYPE     | Vacant Land                                         |  |
| SIZE              | 5-6 acres                                           |  |
| REAL ESTATE TAXES | TBD                                                 |  |
| PRICE             | Sale Price: \$225,000/acre<br>Lease Rate: \$1.90/SF |  |