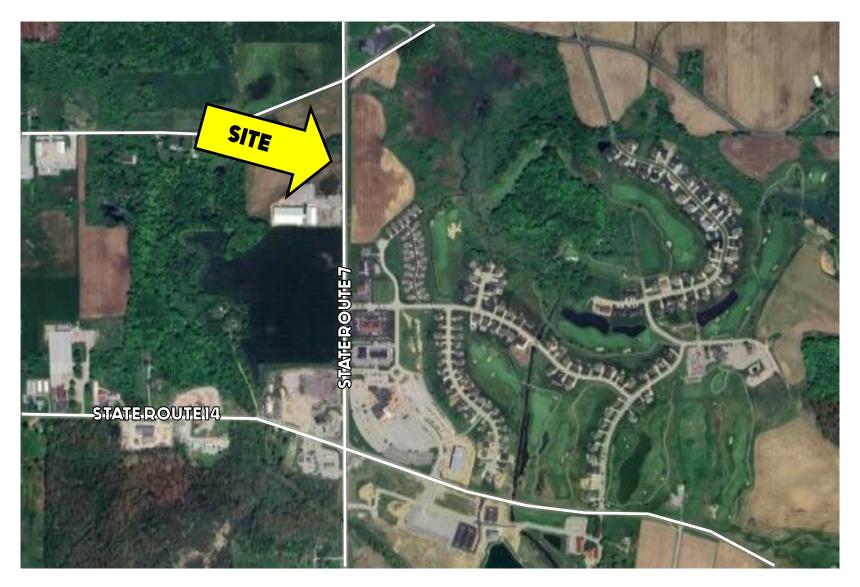

# **AERIAL MAP**

Office: 330.757.4889 | Fax: 330.294.5622 | 3830 Starr Centre Dr, Suite 2, Canfield, OH 44406

#### **HIGHLIGHTS**

- Located on Market St (SR 7)
- Just north of SR 7 & 14 and Links at Firestone Farms
- Just south of Heck Rd, adjacent to Athletix
- Available for sale or lease
- 5-6 acres available for sale / lease