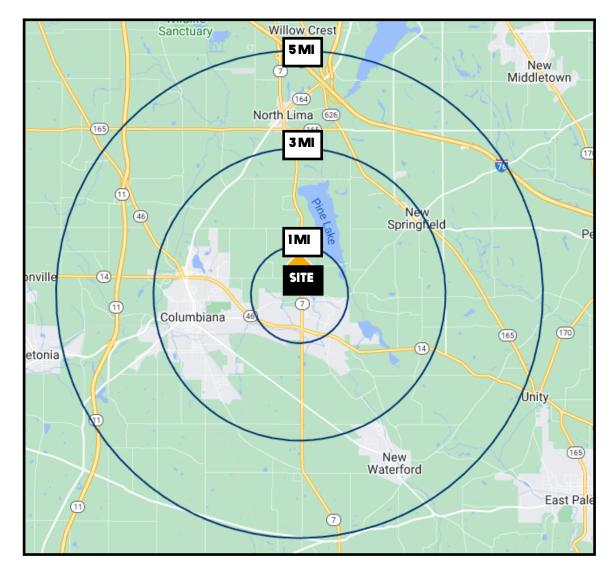

# **SITE INFORMATION**

| DEMOGRAPHICS             | 1MI       | 3 MI     | 5 MI     |
|--------------------------|-----------|----------|----------|
| POPULATION               | 457       | 9,278    | 16,240   |
| HOUSEHOLDS               | 187       | 4,035    | 6,872    |
| MEDIAN AGE               | 47        | 47       | 47       |
| <b>AVERAGE HH INCOME</b> | \$101,519 | \$77,286 | \$83,642 |