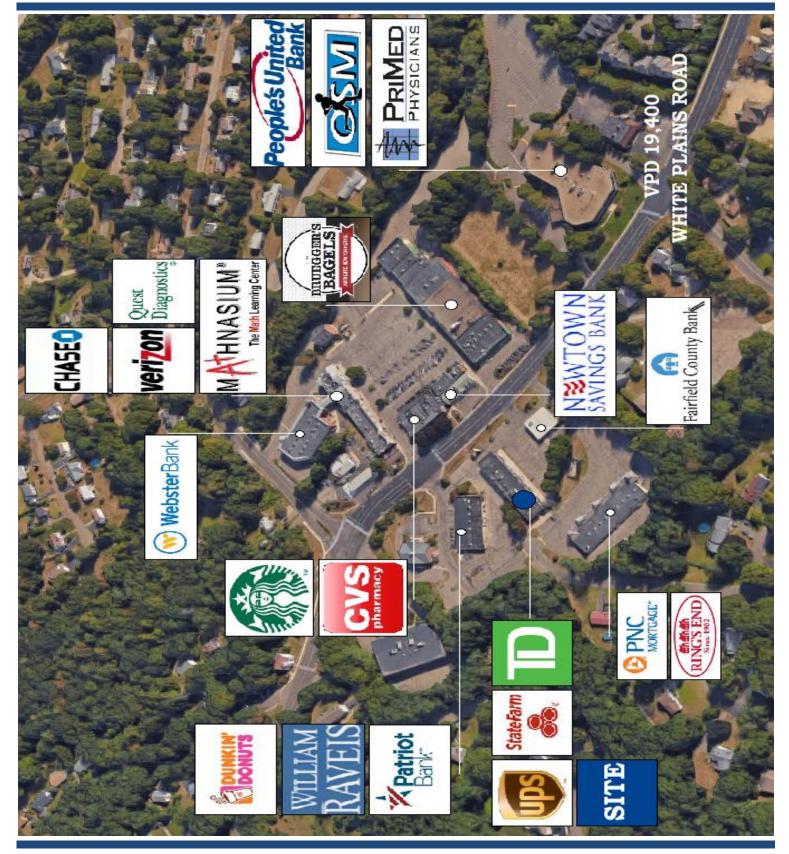

# 935 White Plains Road, Trumbull, CT

Office Space Available for Lease: \$20/SF NNN

Mixed-use Office and Retail Building: Part of the Trumbull Center Business Plaza, offering multiple office suites ranging from 675 SF to 1,545 SF. All office suites are on the second level but can be accessed at grade level from the upstairs lot or from a staircase that leads to the bottom lot. 6,021 SF of lower level basement space for R&D or office is available as well. You can also access the neighboring plaza located at 921 White Plains Road from second level lot and main lot. There are a variety of uses on site ranging from retail to a mix of office tenants.

Amenities: Access to neighboring plaza