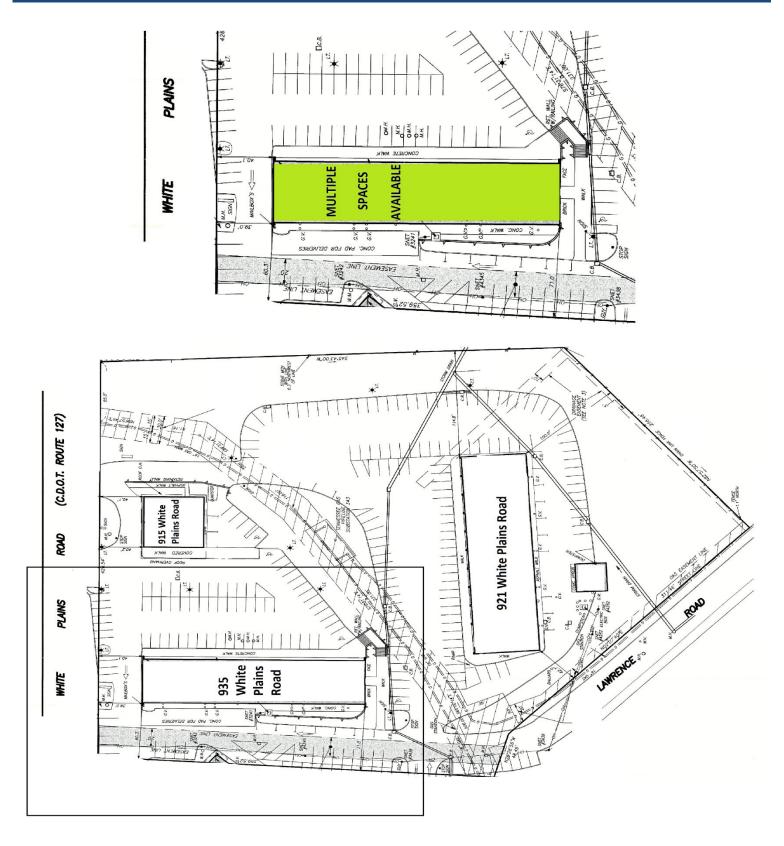

# 935 White Plains Road, Trumbull, CT

Office Space Available for Lease: \$20/SF NNN

Mixed-use Office and Retail Building: Part of the Trumbull Center Business Plaza, offering multiple office suites ranging from 675 SF to 1,545 SF. All office suites are on the second level but can be accessed at grade level from the upstairs lot or from a staircase that leads to the bottom lot. 6,021 SF of lower level basement space for R&D or office is available as well. You can also access the neighboring plaza located at 921 White Plains Road from second level lot and main lot. There are a variety of uses on site ranging from retail to a mix of office tenants.

#### The Site

**Total Space Available:** 10,599 SF **Total Building Size:** 25,920 SF

 Office Suite 210:
 1,037 SF ~ \$20/SF NNN

 Office Suite 211:
 1,545 SF ~ \$20/SF NNN

 Office Suite 214:
 675 SF ~ \$20/SF NNN

 Office Suite 217:
 1,321 SF ~ \$20/SF NNN

 Lower Level:
 6,021 SF ~ \$20/SF NNN

Land: 4.93 Acres

**Real Estate Taxes:** \$197,802 - \$4.49/SF **Zoning:** Commercial B-C

Traffic Count:19,400Parking:80 SpacesTenancy:Multiple