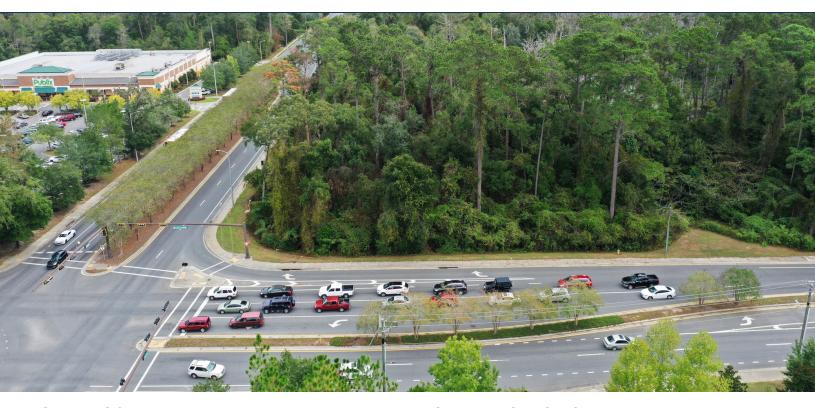

Near Governor's Square Mall; Publix Supermarket located across the street

#### **LOCATION OVERVIEW**

Located on the SE corner of Blairstone Road and Park Avenue.

**Click here for zoning information** 

ADDITIONAL PHOTOS