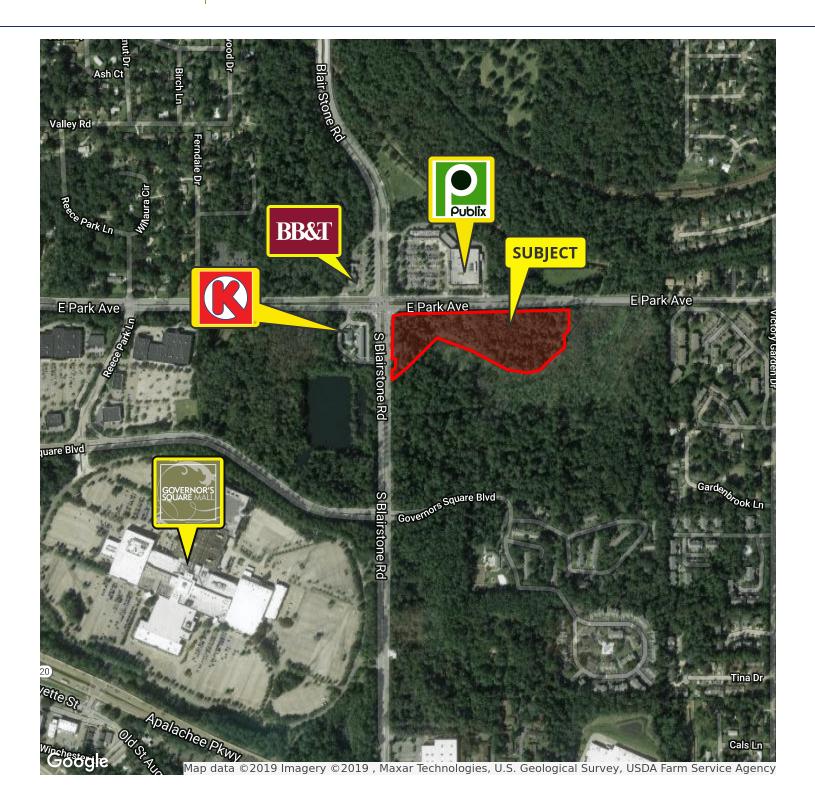

**RETAILER MAP** 

## 7.86 AC - SE CORNER BLAIRSTONE RD. & PARK AVE.

TALLAHASSEE, FL 32302

**Dan Ausley** 850.566.6761 dan@tlgproperty.com TLG REAL ESTATE SERVICES

3520 Thomasville Road, Suite 200, Tallahassee, FL 32309 850.385.6363

Near Governor's Square Mall; Publix Supermarket located across the street