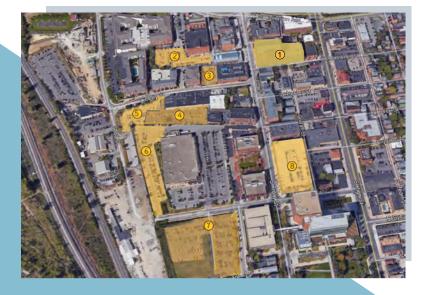

Additional available parking spaces on-site

7 parking spaces exclusive to the building

555 S. Front offers a centralized location between all of Central Ohio's major office submarkets. The map on the left shows the distance between 555 S. Front and the driving mileage to surrounding submarkets.