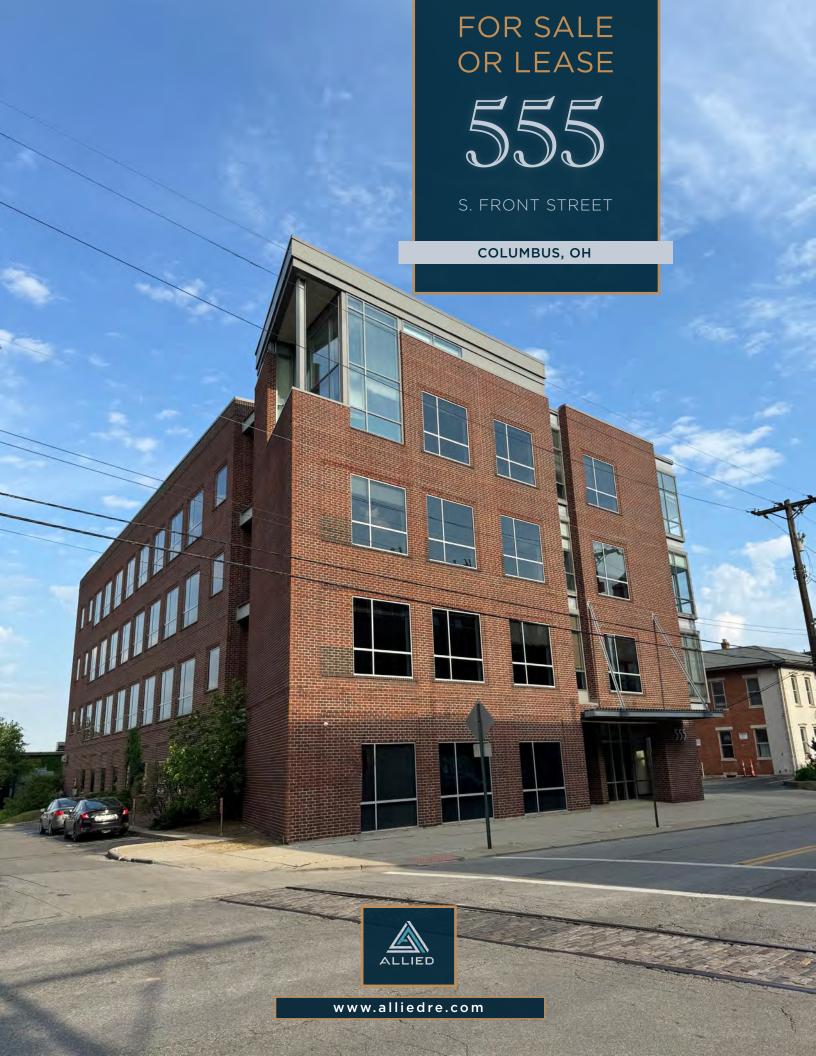

Many places within walking distance to 555 S. Front St.

\$5,250,000

42,849

Asking Price

Total Sq. Ft.

Individual suites also available for sale at \$225/SF

\$14.50/PSF NNN

\$8.87/PSF

Lease Rate

Estimated Operating Expenses

1,950 - 31,095 RSF

**Building Signage** 

SF Available for Lease

Available