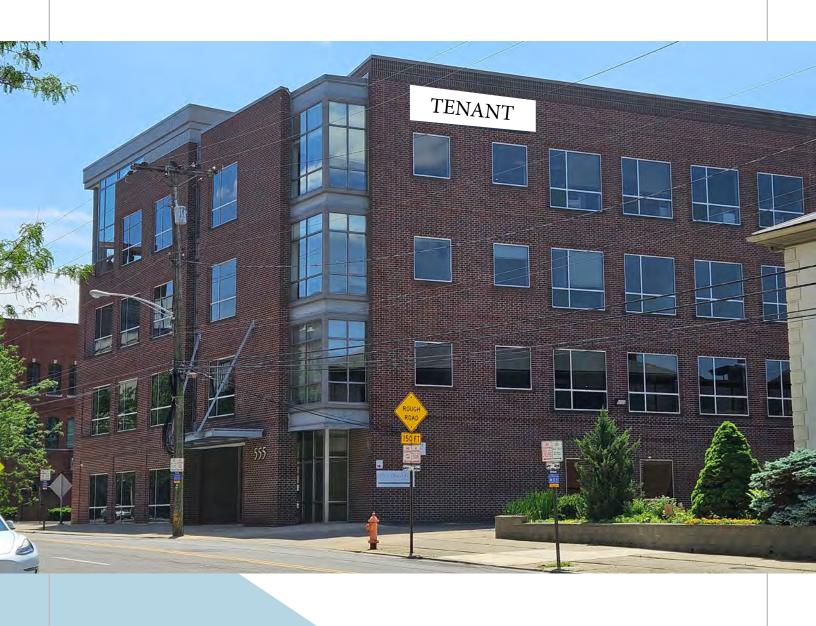

# BUILDING SIGNAGE

Tenant Building Signage is available. Subject to landlord and municipality approval.

555 S. FRONT ST.

NORTH/POLARIS 7 WESTERVILLE 270 **NEW ALBANY** DUBLIN 14mi WORTHINGTON 14mi 13mi HILLIARD 11mi EASTON GAHANNA 315 12mi 670 SHORT NORTH AIRPORT/EAST 1mi CBD Omi 70