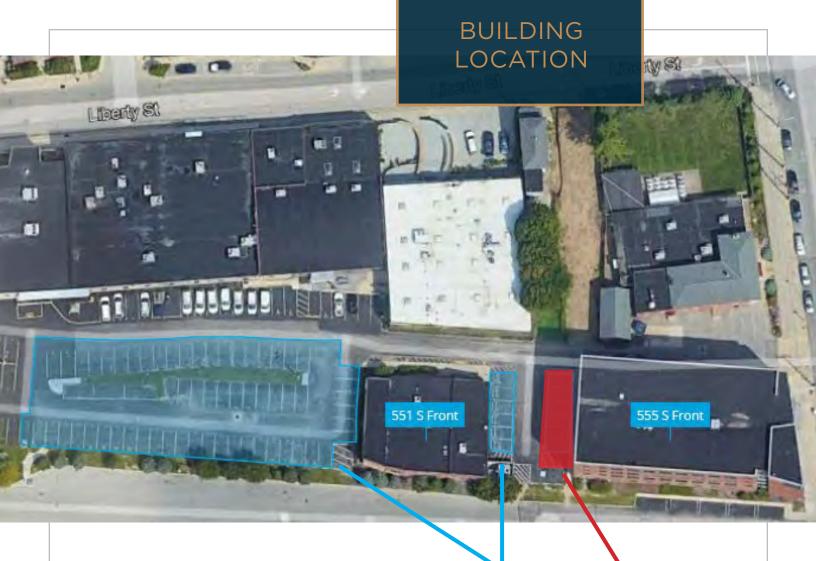

#### **BUILDING FEATURES**

Efficient mix of open and built-out space, and fully furnished

The Brewery District offers numerous places to eat, drink, and hangout

Reserved parking available directly behind the building. Additional parking in the adjacent surface lot

Additional available parking spaces on-site

7 parking spaces exclusive to the building

555 S. Front offers a centralized location between all of Central Ohio's major office submarkets. The map on the left shows the distance between 555 S. Front and the driving mileage to surrounding submarkets.