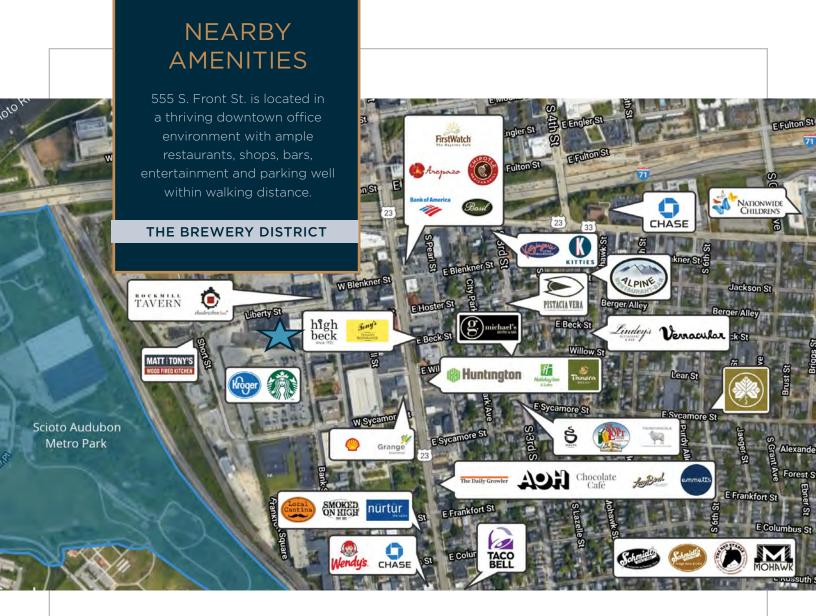

Many places within walking distance to 555 S. Front St.

\$5,250,000

42,849

Asking Price

Total Sq. Ft.

Individual suites also available for sale at \$225/SF

\$14.50/PSF NNN

\$8.87/PSF