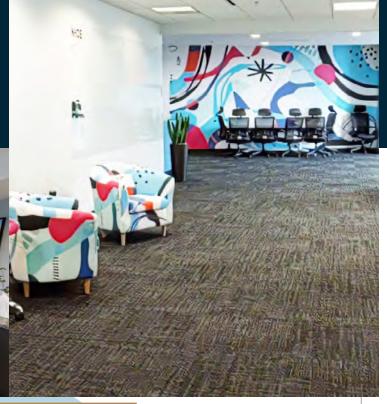

#### **BUILDING FEATURES**

Efficient mix of open and built-out space, and fully furnished

The Brewery District offers numerous places to eat, drink, and hangout

Reserved parking available directly behind the building. Additional parking in the adjacent surface lot