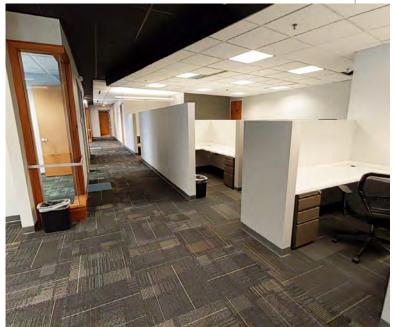

#### **BUILDING FEATURES**

Efficient mix of open and built-out space, and fully furnished

The Brewery District offers numerous places to eat, drink, and hangout

Reserved parking available directly behind the building. Additional parking in the adjacent surface lot

**FIRST FLOOR** 

Scan or click the QR Code below or click here to experience a 360 Tour!

SECOND FLOOR

THIRD FLOOR

**FOURTH FLOOR** 

Scan or click the QR Code below or click here to experience a 360 Tour!