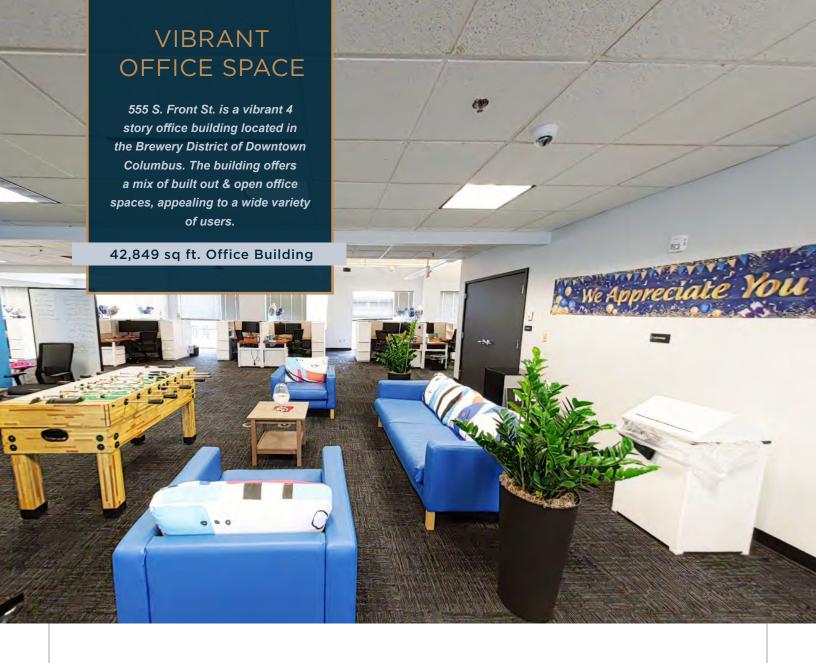

#### **BUILDING FEATURES**

Efficient mix of open and built-out space, and fully furnished

The Brewery District offers numerous places to eat, drink, and hangout

Reserved parking available directly behind the building. Additional parking in the adjacent surface lot