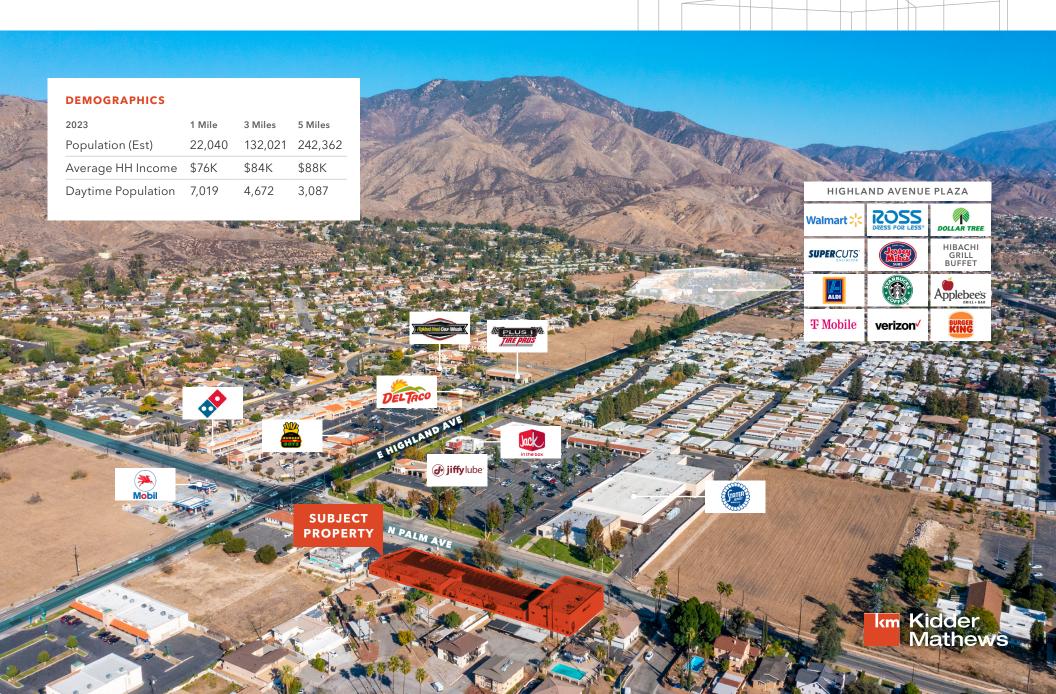

Unit    | Tenant             | SF     | Monthly Rent | Rent/SF | Lease Expiration Date |

#### **EXPENSES**

| Annual Rent        | \$174,000 |  |  |
|--------------------|-----------|--|--|
| Property Tax (New) | \$28,600  |  |  |
| Insurance          | \$3,900   |  |  |
| Water              | \$3,000   |  |  |
| Electricity        | \$1,000   |  |  |
| Trash              | \$1,800   |  |  |
| Gardner            | \$2,400   |  |  |
| Repairs            | \$4,800   |  |  |
| Total Expenses     | \$45,500  |  |  |
| Net Income         | \$126,300 |  |  |



For more information contact

KEN MCLEOD 310.906.3274 ken.mcleod@kidder.com ALEX VASQUEZ 818.867.9036 alex.vasquez@kidder.com PATRICK YLAGAN
310.906.3279
patrick.ylangan@kidder.com



# HIGHLAND PLAZA

2102 PALM AVE, HIGHLAND, CA 92346





### For more information contact

KEN MCLEOD 310.906.3274 ken.mcleod@kidder.com

LIC N° 01181838

ALEX VASQUEZ

818.867.9036

alex.vasquez@kidder.com

LIC N° 01219504

**PATRICK YLAGAN** 

310.906.3279

patrick.ylangan@kidder.com

LIC N° 02024663

KIDDER.COM

This information supplied herein is from sources we deem reliable. It is provided without any representation, warranty, or guarantee, expressed or implied as to its accuracy. Prospective Buyer or Tenant should conduct an independent investigation and verification of all matters deemed to be material, including, but not limited to, statements of income and expenses. Consult your attorney, accountant, or other professional advisor.