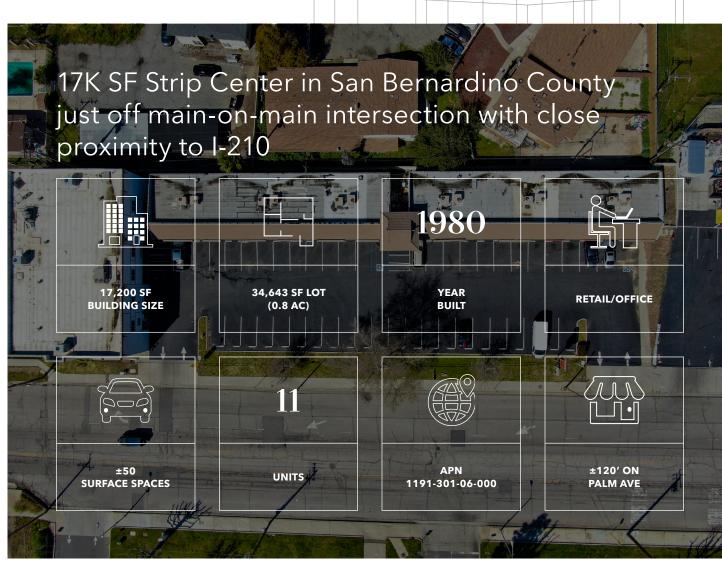

#### **RENT ROLL**

|         | TOTAL              | 17,200 | \$14,500     |         |                       |
|---------|--------------------|--------|--------------|---------|-----------------------|
| 2142    | Pet Grooming       | 600    | \$1,100      | \$1.83  | 05.31.2024            |
| 2140    | Thrift Shop        | 600    | \$1,200      | \$2.00  | 05.31.2024            |
| 2136-38 | Surplus Sale       | 1,200  | \$2,500      | \$2.08  | Month-to-month        |
| 2132-34 | Smoke Shop         | 1,200  | \$2,000      | \$1.67  | Month-to-month        |
| 2130    | Vacant             | 600    | \$0          | \$0.00  |                       |
| 2126-28 | Vacant             | 1,200  | \$0          | \$0.00  |                       |
| 2124    | Real Estate Office | 600    | \$1,000      | \$1.67  | Month-to-month        |
| 2120-22 | Massage            | 1,200  | \$2,200      | \$1.83  | 05.31.2024            |
| 2118    | Bingo              | 1,500  | \$1,700      | \$1.13  | Month-to-month        |
| 2114    | Church             | 3,500  | \$2,800      | \$0.80  | Month-to-month        |
| 2102    | Vacant             | 5,000  | \$0          | \$0.00  |                       |
| Unit    | Tenant             | SF     | Monthly Rent | Rent/SF | Lease Expiration Date |

#### **EXPENSES**

| Annual Rent        | \$174,000 |  |  |
|--------------------|-----------|--|--|
| Property Tax (New) | \$28,600  |  |  |
| Insurance          | \$3,900   |  |  |
| Water              | \$3,000   |  |  |
| Electricity        | \$1,000   |  |  |
| Trash              | \$1,800   |  |  |
| Gardner            | \$2,400   |  |  |
| Repairs            | \$4,800   |  |  |
| Total Expenses     | \$45,500  |  |  |
| Net Income         | \$126,300 |  |  |