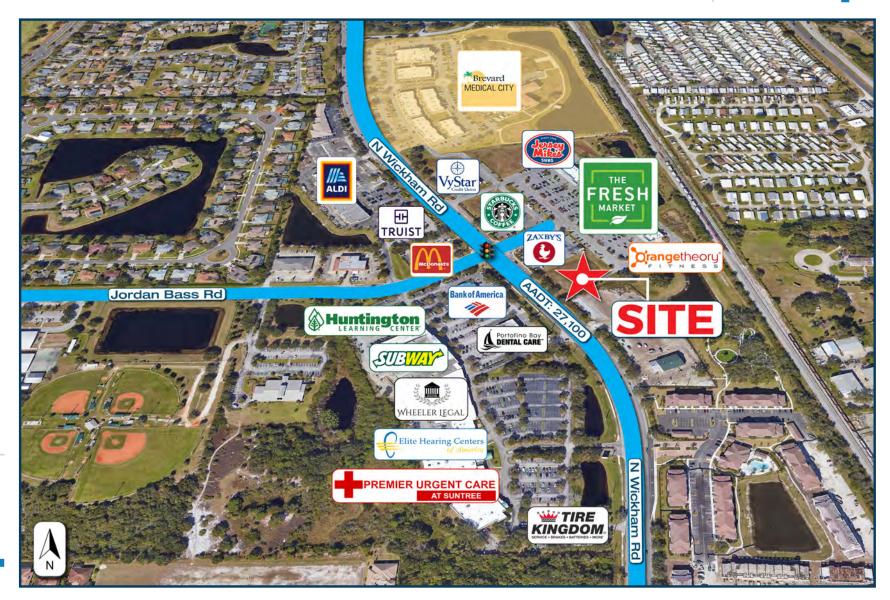

## PROPERTY OVERVIEW

- » Available for lease
- » Convenient access from N Wickham Rd
- » Outparcel to The Fresh Market Shopping Center
- » Parking: 5 per1,000 SF
- » ~2,980 SF excellant medical or retail space
- » Fantastic signage
- » Great Co-tenancy
- » Traffic Counts: AADT 27,000