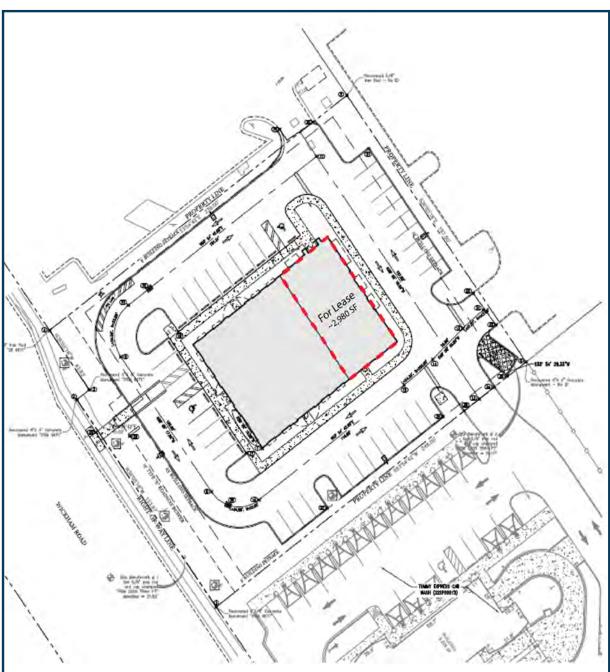

MELBOURNE FL MEDICAL/RETAIL

6345 N WICKHAM RD, SUITE 102 MELBOURNE, FL 32940

### FOR LEASE

Jamison Commercial Partners is pleased to present this 2,980± SF medical or retail space for lease located on the rapidly expanding North Wickham Rd. in Melbourne FL.

## PROPERTY OVERVIEW

- » Available for lease
- » Convenient access from N Wickham Rd
- » Outparcel to The Fresh Market Shopping Center
- » Parking: 5 per1,000 SF
- » ~2,980 SF excellant medical or retail space
- » Fantastic signage
- » Great Co-tenancy
- » Traffic Counts: AADT 27,000



CHUCK HOLLIDAY

SENIOR VICE PRESIDENT | 407.256.2554 CHOLLIDAY@JAMISONCOMMERCIAL.COM

### SITE PLAN

# 2023 DEMOGRAPHICS







#### MONUMENT SIGN



## **SOUTHWEST VIEW**





## **BUILDING ELEVATIONS**







**BUILDING ELEVATION** 



**BUILDING ELEVATION** 



PIN MAP