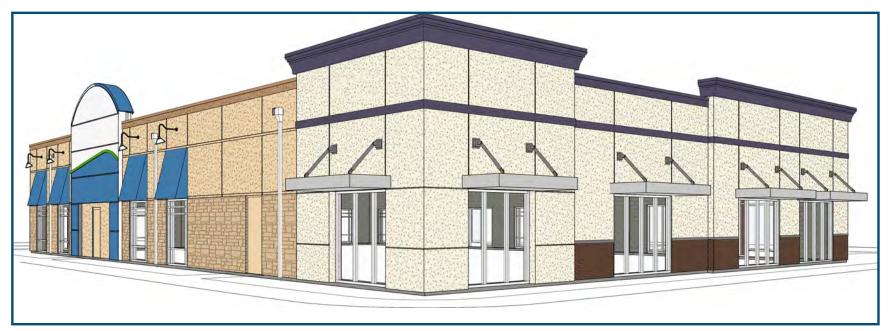

MELBOURNE FL MEDICAL/RETAIL

6345 N WICKHAM RD, SUITE 102 MELBOURNE, FL 32940

### FOR LEASE

Jamison Commercial Partners is pleased to present this 2,980± SF medical or retail space for lease located on the rapidly expanding North Wickham Rd. in Melbourne FL.

## PROPERTY OVERVIEW

- » Available for lease
- » Convenient access from N Wickham Rd
- » Outparcel to The Fresh Market Shopping Center
- » Parking: 5 per1,000 SF
- » ~2,980 SF excellant medical or retail space
- » Fantastic signage
- » Great Co-tenancy
- » Traffic Counts: AADT 27,000



CHUCK HOLLIDAY

SENIOR VICE PRESIDENT | 407.256.2554 CHOLLIDAY@JAMISONCOMMERCIAL.COM

### SITE PLAN

# 2023 DEMOGRAPHICS







#### MONUMENT SIGN



## **SOUTHWEST VIEW**





## **BUILDING ELEVATIONS**







**BUILDING ELEVATION** 



**BUILDING ELEVATION** 



PIN MAP