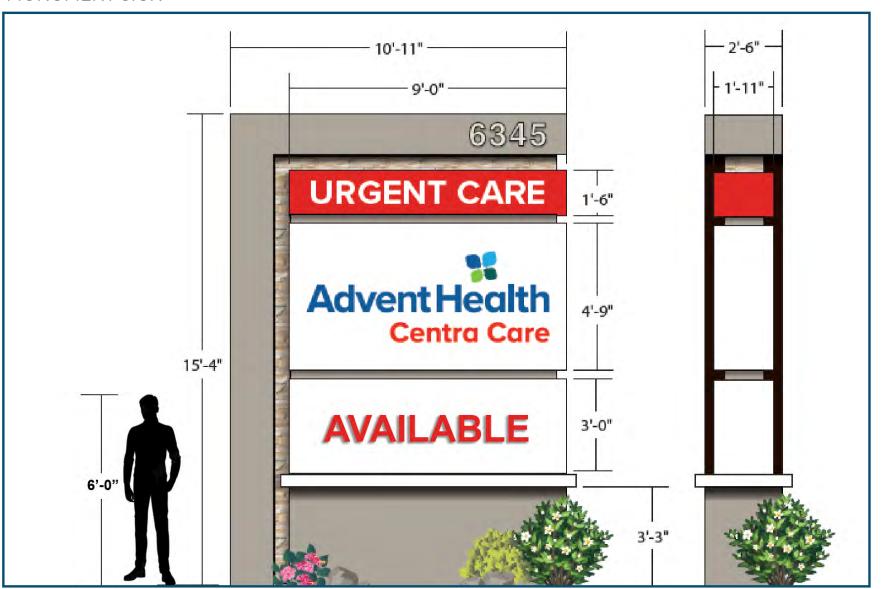

MELBOURNE FL MEDICAL/RETAIL

6345 N WICKHAM RD, SUITE 102 MELBOURNE, FL 32940

### FOR LEASE

Jamison Commercial Partners is pleased to present this 2,980± SF medical or retail space for lease located on the rapidly expanding North Wickham Rd. in Melbourne FL.

## PROPERTY OVERVIEW

- » Available for lease
- » Convenient access from N Wickham Rd
- » Outparcel to The Fresh Market Shopping Center
- » Parking: 5 per1,000 SF
- » ~2,980 SF excellant medical or retail space
- » Fantastic signage
- » Great Co-tenancy
- » Traffic Counts: AADT 27,000



CHUCK HOLLIDAY

SENIOR VICE PRESIDENT | 407.256.2554 CHOLLIDAY@JAMISONCOMMERCIAL.COM

### SITE PLAN

# 2023 DEMOGRAPHICS







#### MONUMENT SIGN



## **SOUTHWEST VIEW**





## **BUILDING ELEVATIONS**







**BUILDING ELEVATION** 



**BUILDING ELEVATION** 



PIN MAP