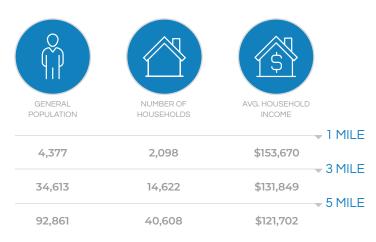

MELBOURNE FL MEDICAL/RETAIL

6345 N WICKHAM RD, SUITE 102 MELBOURNE, FL 32940

### FOR LEASE

Jamison Commercial Partners is pleased to present this 2,980± SF medical or retail space for lease located on the rapidly expanding North Wickham Rd. in Melbourne FL.

## PROPERTY OVERVIEW

- » Available for lease
- » Convenient access from N Wickham Rd
- » Outparcel to The Fresh Market Shopping Center
- » Parking: 5 per1,000 SF
- » ~2,980 SF excellant medical or retail space
- » Fantastic signage
- » Great Co-tenancy
- » Traffic Counts: AADT 27,000



CHUCK HOLLIDAY

SENIOR VICE PRESIDENT | 407.256.2554 CHOLLIDAY@JAMISONCOMMERCIAL.COM

### SITE PLAN

# 2023 DEMOGRAPHICS







#### MONUMENT SIGN



## **SOUTHWEST VIEW**





## **BUILDING ELEVATIONS**







**BUILDING ELEVATION** 



**BUILDING ELEVATION** 



PIN MAP