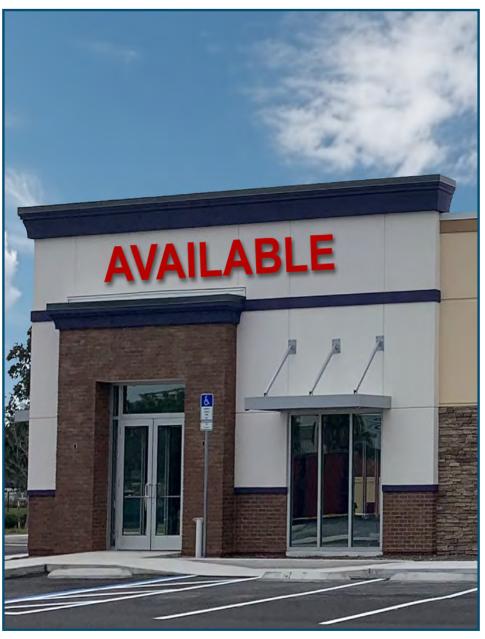

### FOR LEASE

Jamison Commercial Partners is pleased to present this 2,980± SF medical or retail space for lease located on the rapidly expanding North Wickham Rd. in Melbourne FL.

## PROPERTY OVERVIEW

- » Available for lease
- » Convenient access from N Wickham Rd
- » Outparcel to The Fresh Market Shopping Center
- » Parking: 5 per1,000 SF
- » ~2,980 SF excellant medical or retail space
- » Fantastic signage
- » Great Co-tenancy
- » Traffic Counts: AADT 27,000

## **SOUTHWEST VIEW**