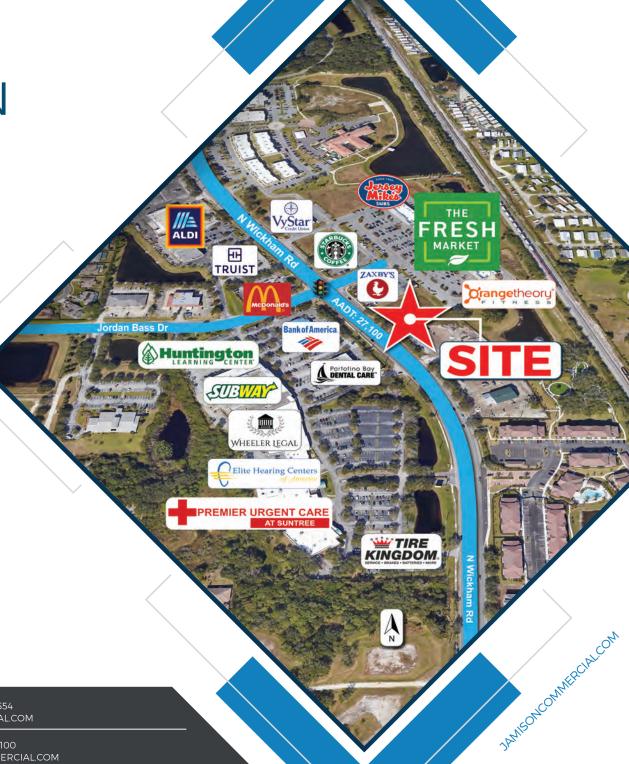

## PROPERTY OVERVIEW

- » Available for lease
- » Convenient access from N Wickham Rd
- » Outparcel to The Fresh Market Shopping Center
- » Parking: 5 per1,000 SF
- » ~2,980 SF excellant medical or retail space
- » Fantastic signage
- » Great Co-tenancy
- » Traffic Counts: AADT 27,000

## **SOUTHWEST VIEW**