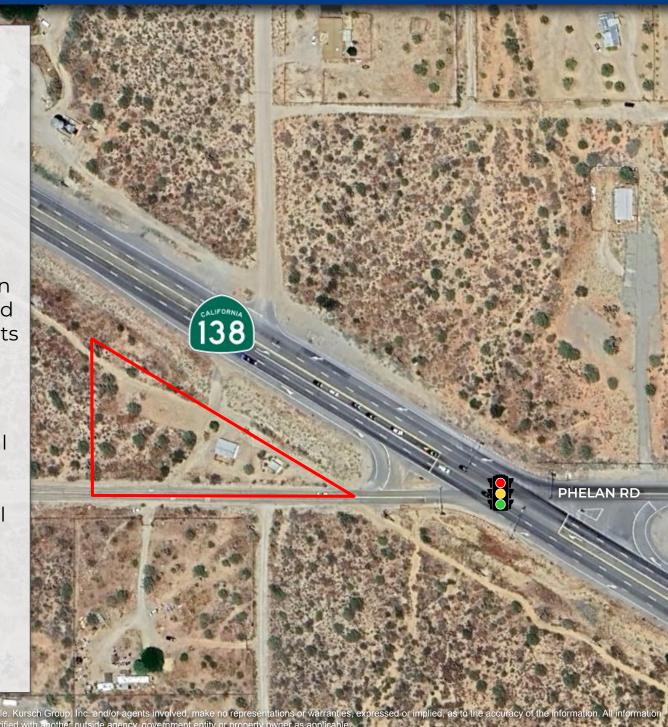

# SITE OVERVIEW

### SR-138 | Pinon Hills, CA

#### **Site Attributes**

- APNs 3067-341-26 & 3067-351-23
- Zoned PH/CG Phelan/Pinon Hills/General Commercial
- ±1.33 Acres (±57,703 sf)
- ±350 feet of frontage on SR-138, a major route between the Antelope Valley and Inland Empire with daily traffic counts exceeding 42,000 vehicles
- Strategically situated at the signalized intersection of Phelan Road and SR-138; ideal for development serving the growing communities of Phelan and Pinon Hills as well as commuter traffic
- Water line located at the SW corner of the site in Green Road
- Asking \$599,000.00