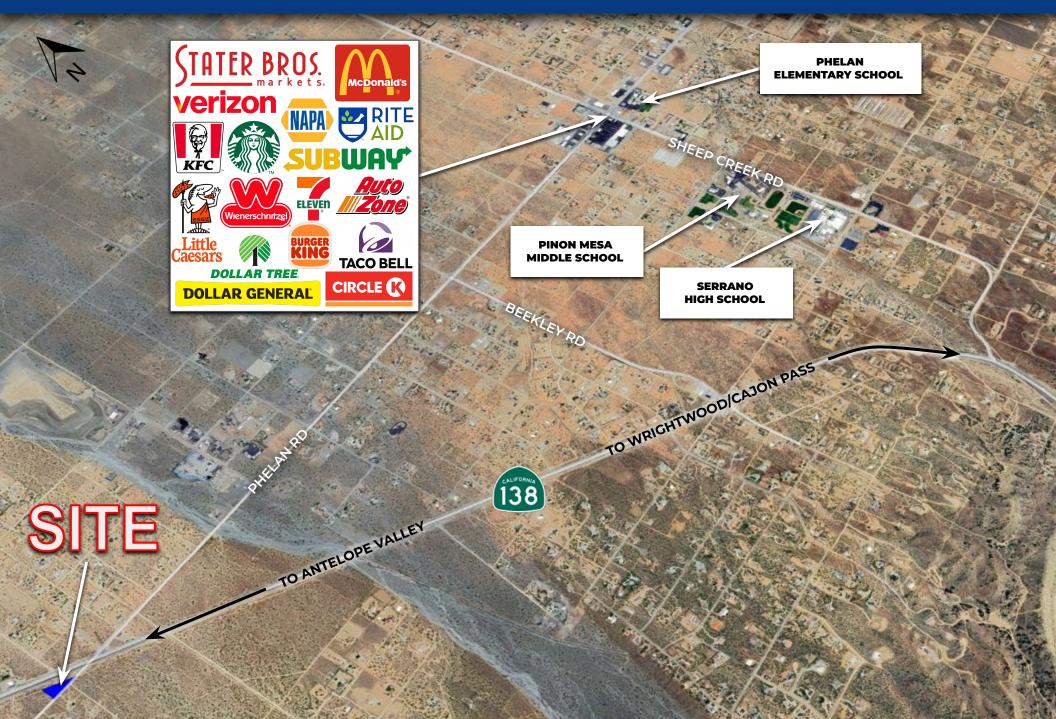

# AREA OVERVIEW

### SR-138 | Pinon Hills, CA

W.1/2, S.W.1/4 Sec. 16, T.4N., R.7W., S.B.M. 3067 - 34 Snowline Joint Unif. Tax Rate Area 101014 THIS MAP IS FOR THE PURPOSE OF AD VALOREM TAXATION ONLY <u> −EVERGREEN</u> (26) 1.20 AC. 2.08 AC. (2) (I2) 2.27 AC. 2.06 AC. Par.3 (2) (20) 2.50 AC. 3 2.50 AC. Par.2 ⊜ (25) 4.45 AC. 341 32 (4) 2.50 AC. (2) (6) 2.26 AC. 2.38 AC. 3 (3) 2.50 AC. PHELAN S ROAD 3 (2) 2.26 AC. (3) 1.98 AC. (23) (3)