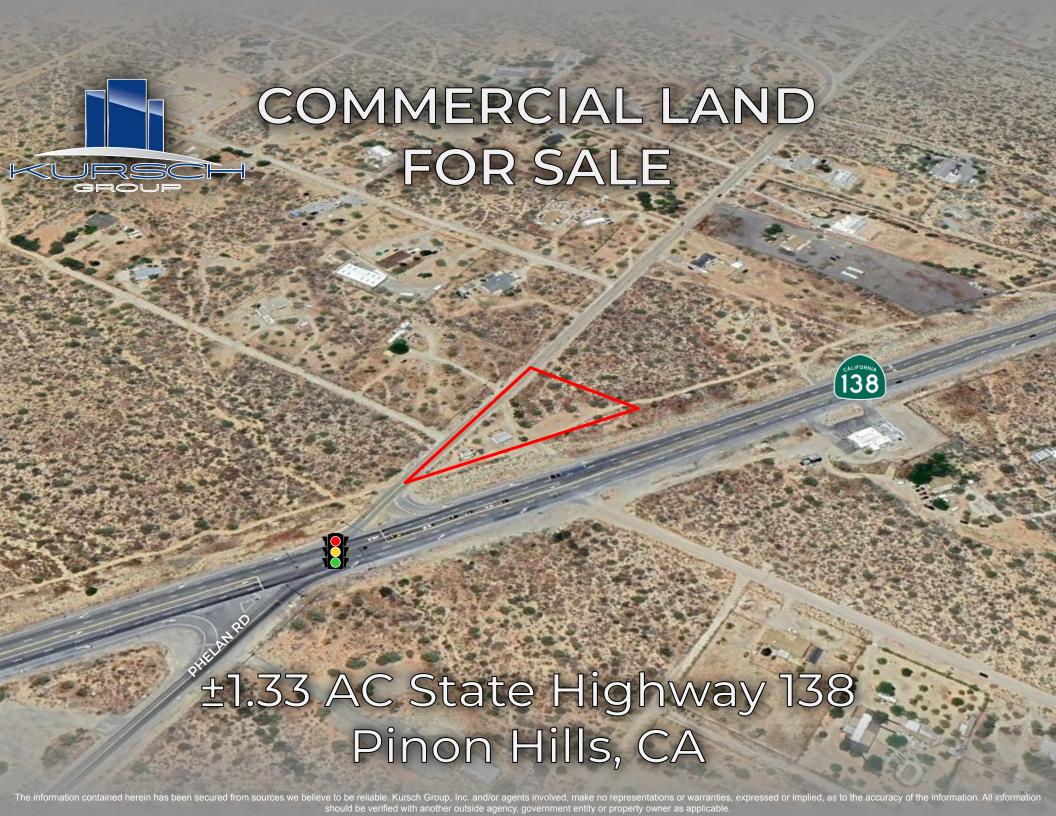

# SITE OVERVIEW

### SR-138 | Pinon Hills, CA

#### **Site Attributes**

- APNs 3067-341-26 & 3067-351-23
- Zoned PH/CG Phelan/Pinon Hills/General Commercial
- ±1.33 Acres (±57,703 sf)
- ±350 feet of frontage on SR-138, a major route between the Antelope Valley and Inland Empire with daily traffic counts exceeding 42,000 vehicles
- Strategically situated at the signalized intersection of Phelan Road and SR-138; ideal for development serving the growing communities of Phelan and Pinon Hills as well as commuter traffic
- Water line located at the SW corner of the site in Green Road
- Asking \$599,000.00