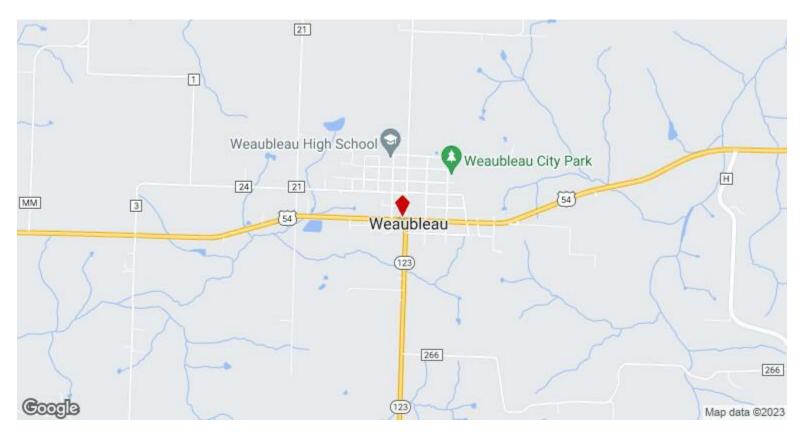

-54, Weaubleau, MO 65774

#### **Property Details**

Discover the potential of this exceptional 0.21 acre lot located in the heart of Downtown Weaubleau. This property presents a great opportunity for with high visibility and high traffic volumes. Conveniently located near Pomme De Terre Lake. Contact listing agent todayf for more information.

Price: \$25,000

High Visability

High Traffic Count

Downtown

View the full listing here: https://www.loopnet.com/Listing/11512-US-54-Weaubleau-MO/30425080/

Price: \$25,000

Property Type: Land

Property Subtype: Commercial
Proposed Use: Commercial

Sale Type: Investment or Owner User

Total Lot Size: 0.21 AC

No. Lots:

Zoning Description: Commercial

APN / Parcel ID: 12-1.0-11-003-006-

001.000

11512 US-54, Weaubleau, MO 65774

#### Location



11512 US-54, Weaubleau, MO 65774

## Property Photos





Weaubleau -Lot Weaubleau -Lot 2

11512 US-54, Weaubleau, MO 65774



Carrie Tennis carrietennis@kw.com (417) 883-4900

**417 Property Pros** 1619 E Independence St, Suite 210 Springfield, MO 65804