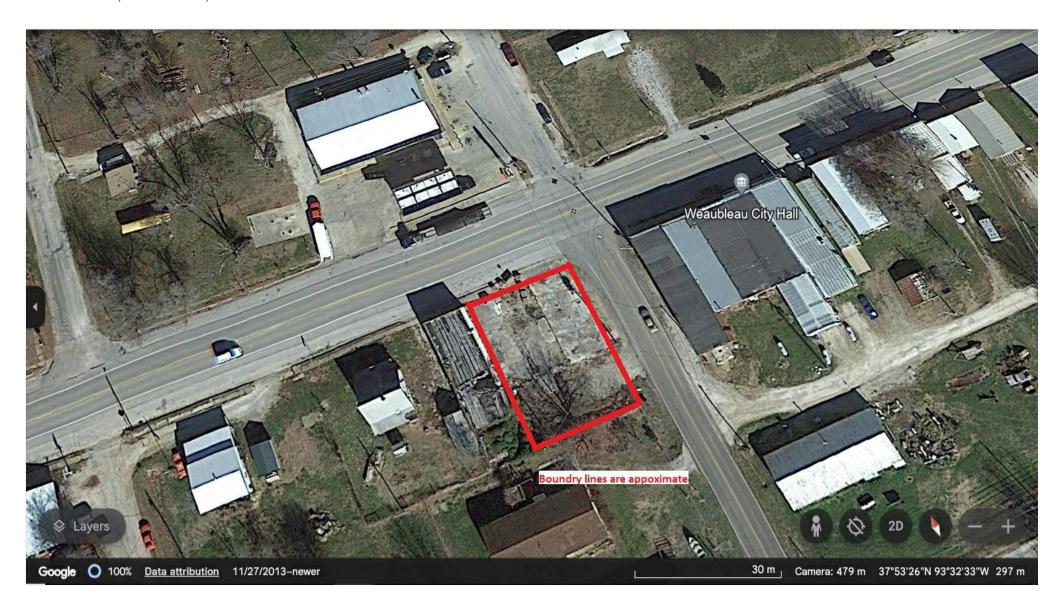

#### **Property Details**

Discover the potential of this exceptional 0.21 acre lot located in the heart of Downtown Weaubleau. This property presents a great opportunity for with high visibility and high traffic volumes. Conveniently located near Pomme De Terre Lake. Contact listing agent todayf for more information.

Price: \$25,000

High Visability

High Traffic Count

Downtown

View the full listing here: https://www.loopnet.com/Listing/11512-US-54-Weaubleau-MO/30425080/

Price: \$25,000

Property Type: Land

Property Subtype: Commercial
Proposed Use: Commercial

Sale Type: Investment or Owner User

Total Lot Size: 0.21 AC

No. Lots:

Zoning Description: Commercial

APN / Parcel ID: 12-1.0-11-003-006-

001.000

11512 US-54, Weaubleau, MO 65774