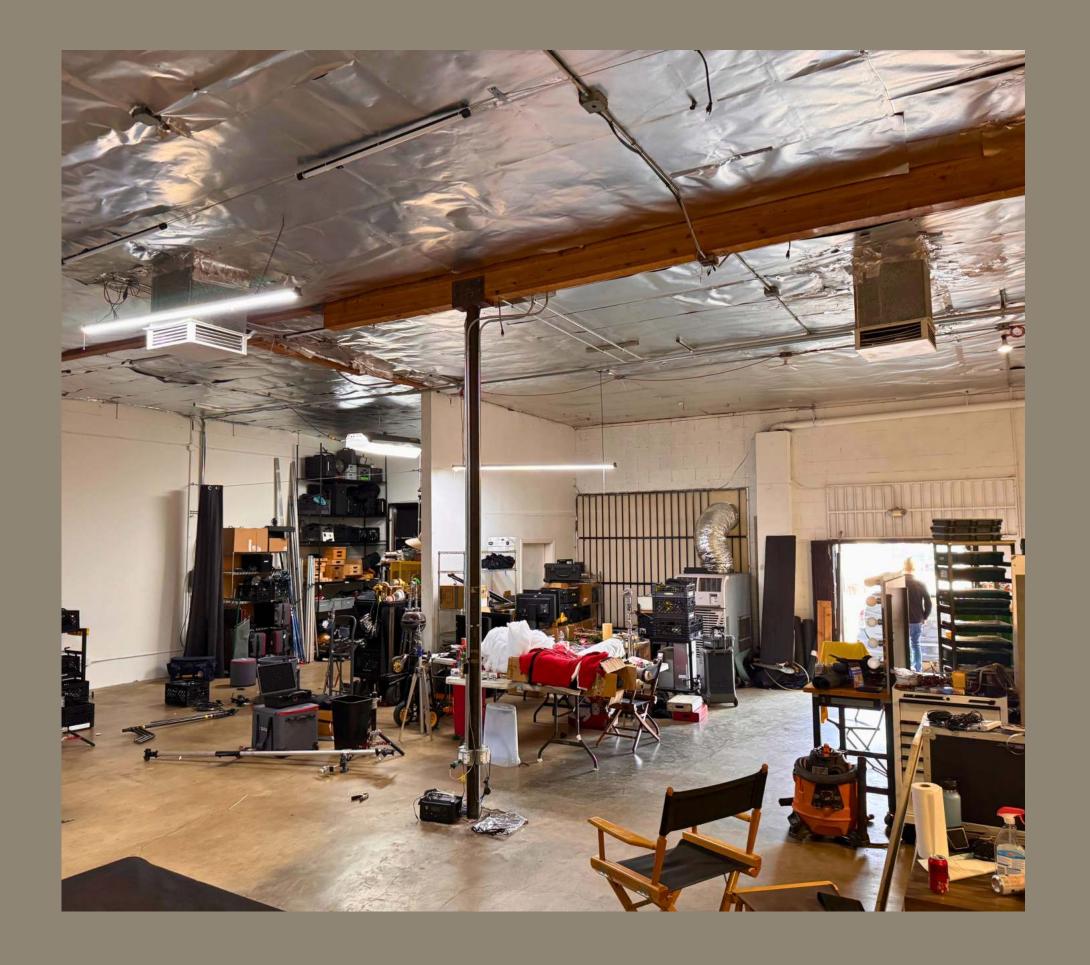

## OVERVIEW

Urbanlime is excited to present 2626 N Figueroa St, located at one of the most desireable stretch of Cypress Park.

This 3,000 sf space offers an exceptional opportunity for an number various uses, retail, creative studio, office, production or many more!

## HIGHLIGHTS

- APPROX. 3,000 SF
- ASKING \$2.50 MODIFIED GROSS TERM
- AMPLE PARKING DURING BUSINESS HOURS
- CURRENT TENANT HAS MADE SIGNIFICANT ELECTRICAL UPGRADES
- TWO SECURE ACCESS POINTS
- HIGH CEILING AND OPEN FLOOR PALN
- CURRENTLY A FABRICATION SHOP

## PHOTOS