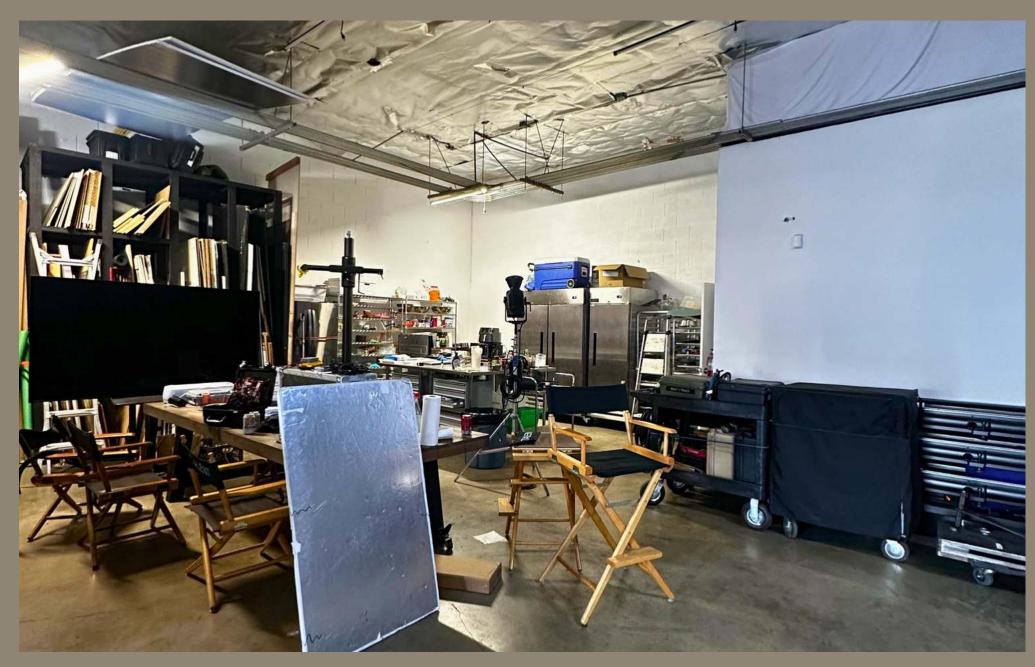

## OVERVIEW

Urbanlime is excited to present 2626 N Figueroa St, located at one of the most desireable stretch of Cypress Park.

This 3,000 sf space offers an exceptional opportunity for an number various uses, retail, creative studio, office, production or many more!

## HIGHLIGHTS

- APPROX. 3,000 SF
- ASKING \$2.50 MODIFIED GROSS TERM
- AMPLE PARKING DURING BUSINESS HOURS
- CURRENT TENANT HAS MADE SIGNIFICANT ELECTRICAL UPGRADES
- TWO SECURE ACCESS POINTS
- HIGH CEILING AND OPEN FLOOR PALN
- CURRENTLY A FABRICATION SHOP

## PHOTOS