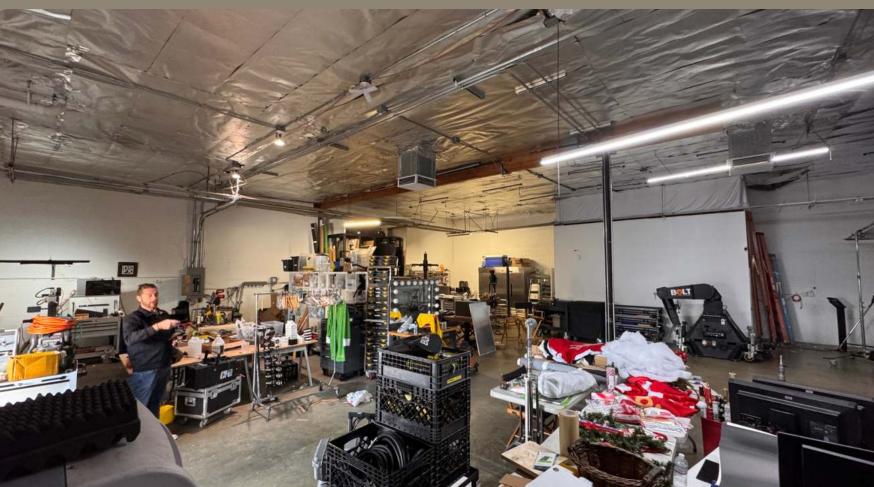

Cypress Park, CA 90065 Creative Studio w/ Parking

**Lorena Tomb** 

CEO & Founder | 213.277.7247 x1 Lorena@urbanlimere.com | BRE#01894475

**Chris Stewart** 

Senior Assicoate | 213.400.4454 Chris@urbanlimere.com | BRE# 02142374



## OVERVIEW

Urbanlime is excited to present 2626 N Figueroa St, located at one of the most desireable stretch of Cypress Park.

This 3,000 sf space offers an exceptional opportunity for an number various uses, retail, creative studio, office, production or many more!



## HIGHLIGHTS

- APPROX. 3,000 SF
- ASKING \$2.50 MODIFIED GROSS TERM
- AMPLE PARKING DURING BUSINESS HOURS
- CURRENT TENANT HAS MADE SIGNIFICANT ELECTRICAL UPGRADES
- TWO SECURE ACCESS POINTS
- HIGH CEILING AND OPEN FLOOR PALN
- CURRENTLY A FABRICATION SHOP



## PHOTOS