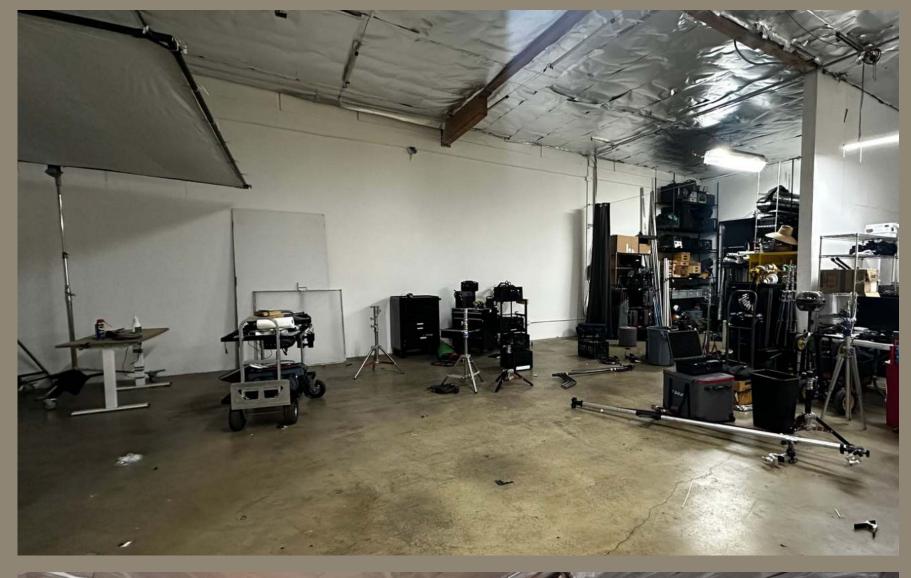

Cypress Park, CA 90065 Creative Studio w/ Parking

**Lorena Tomb** 

CEO & Founder | 213.277.7247 x1 Lorena@urbanlimere.com | BRE#01894475

**Chris Stewart** 

Senior Assicoate | 213.400.4454 Chris@urbanlimere.com | BRE# 02142374



## OVERVIEW

Urbanlime is excited to present 2626 N Figueroa St, located at one of the most desireable stretch of Cypress Park.

This 3,000 sf space offers an exceptional opportunity for an number various uses, retail, creative studio, office, production or many more!



## HIGHLIGHTS

- APPROX. 3,000 SF
- ASKING \$2.50 MODIFIED GROSS TERM
- AMPLE PARKING DURING BUSINESS HOURS
- CURRENT TENANT HAS MADE SIGNIFICANT ELECTRICAL UPGRADES
- TWO SECURE ACCESS POINTS
- HIGH CEILING AND OPEN FLOOR PALN
- CURRENTLY A FABRICATION SHOP



## PHOTOS