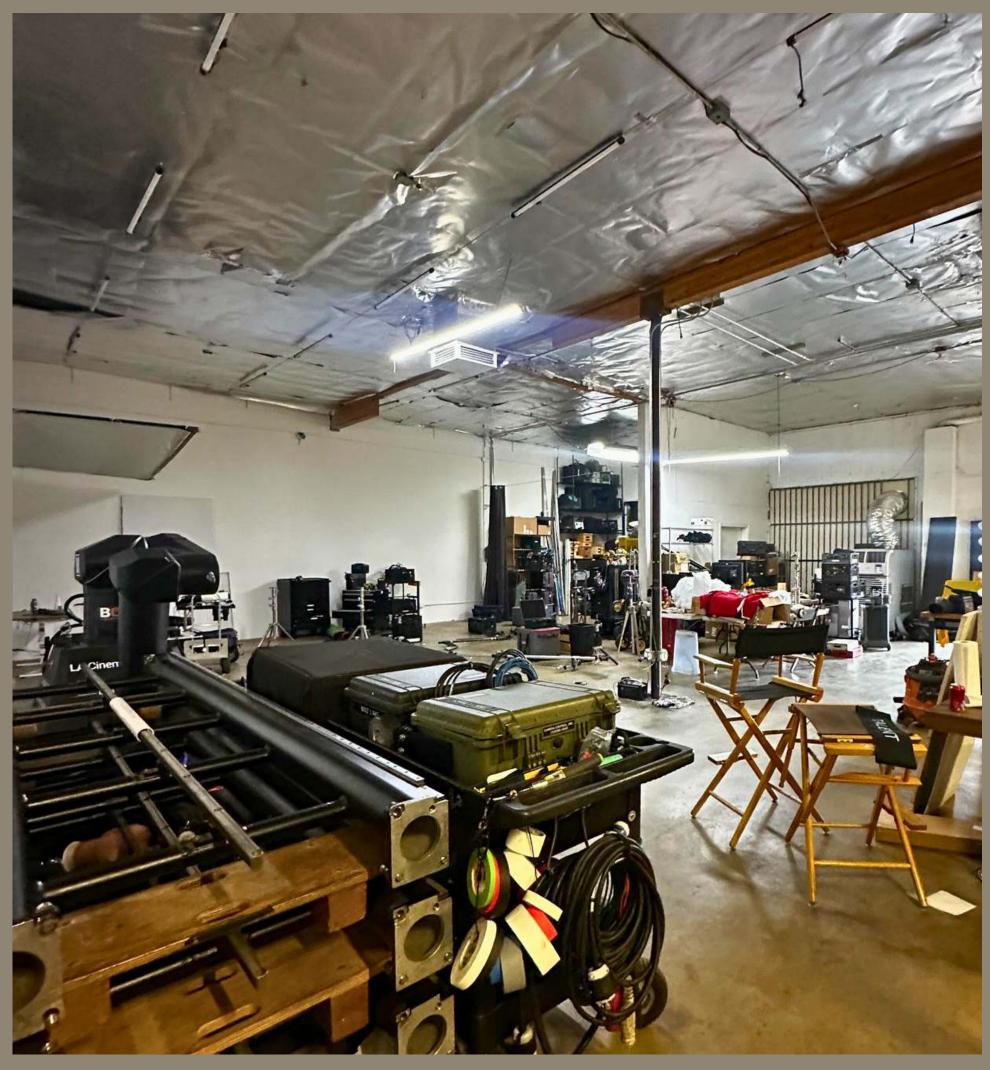

## OVERVIEW

Urbanlime is excited to present 2626 N Figueroa St, located at one of the most desireable stretch of Cypress Park.

This 3,000 sf space offers an exceptional opportunity for an number various uses, retail, creative studio, office, production or many more!

## HIGHLIGHTS

- APPROX. 3,000 SF
- ASKING \$2.50 MODIFIED GROSS TERM
- AMPLE PARKING DURING BUSINESS HOURS
- CURRENT TENANT HAS MADE SIGNIFICANT ELECTRICAL UPGRADES
- TWO SECURE ACCESS POINTS
- HIGH CEILING AND OPEN FLOOR PALN
- CURRENTLY A FABRICATION SHOP

## PHOTOS