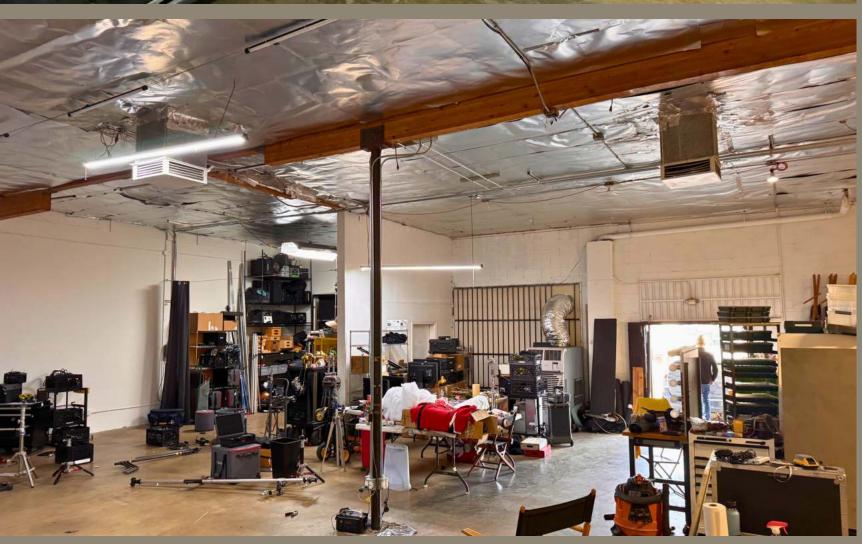

Cypress Park, CA 90065 Creative Studio w/ Parking

**Lorena Tomb** 

CEO & Founder | 213.277.7247 x1 Lorena@urbanlimere.com | BRE#01894475

**Chris Stewart** 

Senior Assicoate | 213.400.4454 Chris@urbanlimere.com | BRE# 02142374



## OVERVIEW

Urbanlime is excited to present 2626 N Figueroa St, located at one of the most desireable stretch of Cypress Park.

This 3,000 sf space offers an exceptional opportunity for an number various uses, retail, creative studio, office, production or many more!



## HIGHLIGHTS

- APPROX. 3,000 SF
- ASKING \$2.50 MODIFIED GROSS TERM
- AMPLE PARKING DURING BUSINESS HOURS
- CURRENT TENANT HAS MADE SIGNIFICANT ELECTRICAL UPGRADES
- TWO SECURE ACCESS POINTS
- HIGH CEILING AND OPEN FLOOR PALN
- CURRENTLY A FABRICATION SHOP



## PHOTOS