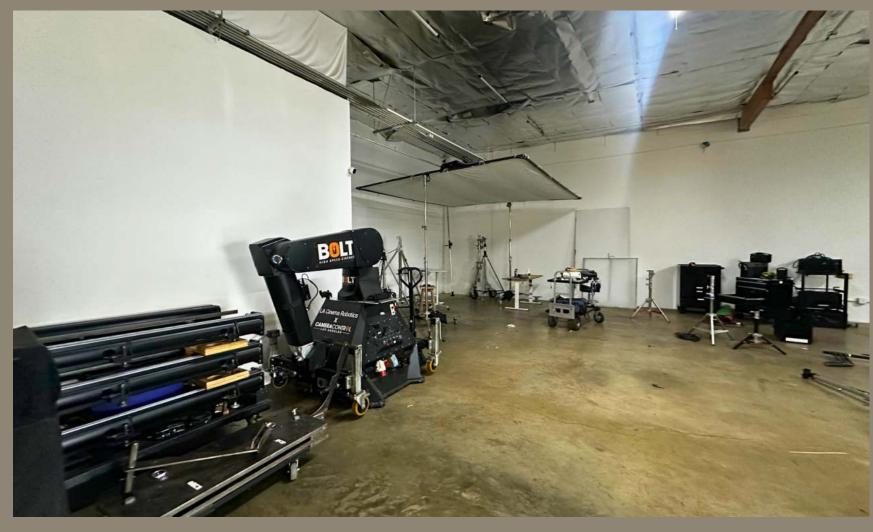

Cypress Park, CA 90065 Creative Studio w/ Parking

**Lorena Tomb** 

CEO & Founder | 213.277.7247 x1 Lorena@urbanlimere.com | BRE#01894475

**Chris Stewart** 

Senior Assicoate | 213.400.4454 Chris@urbanlimere.com | BRE# 02142374



## OVERVIEW

Urbanlime is excited to present 2626 N Figueroa St, located at one of the most desireable stretch of Cypress Park.

This 3,000 sf space offers an exceptional opportunity for an number various uses, retail, creative studio, office, production or many more!



## HIGHLIGHTS

- APPROX. 3,000 SF
- ASKING \$2.50 MODIFIED GROSS TERM
- AMPLE PARKING DURING BUSINESS HOURS
- CURRENT TENANT HAS MADE SIGNIFICANT ELECTRICAL UPGRADES
- TWO SECURE ACCESS POINTS
- HIGH CEILING AND OPEN FLOOR PALN
- CURRENTLY A FABRICATION SHOP



## PHOTOS