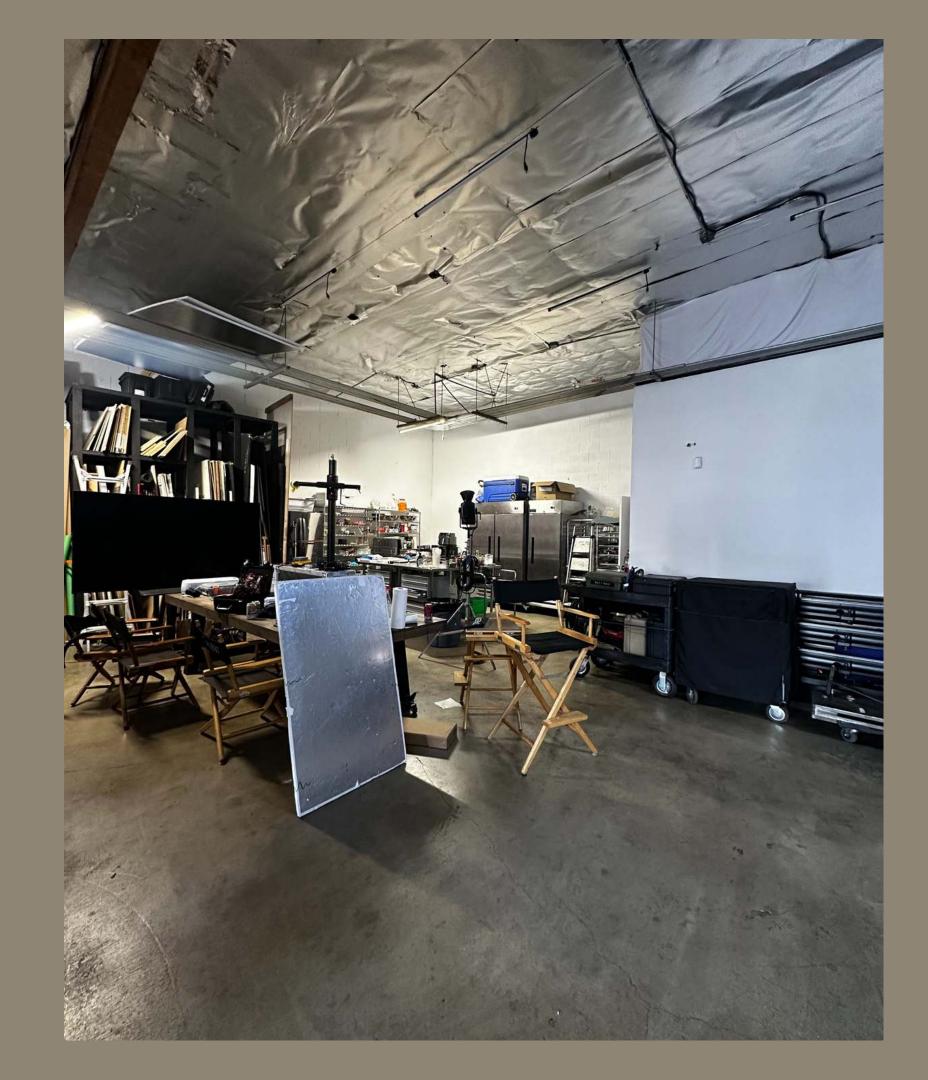

## OVERVIEW

Urbanlime is excited to present 2626 N Figueroa St, located at one of the most desireable stretch of Cypress Park.

This 3,000 sf space offers an exceptional opportunity for an number various uses, retail, creative studio, office, production or many more!

## HIGHLIGHTS

- APPROX. 3,000 SF
- ASKING \$2.50 MODIFIED GROSS TERM
- AMPLE PARKING DURING BUSINESS HOURS
- CURRENT TENANT HAS MADE SIGNIFICANT ELECTRICAL UPGRADES
- TWO SECURE ACCESS POINTS
- HIGH CEILING AND OPEN FLOOR PALN
- CURRENTLY A FABRICATION SHOP

## PHOTOS