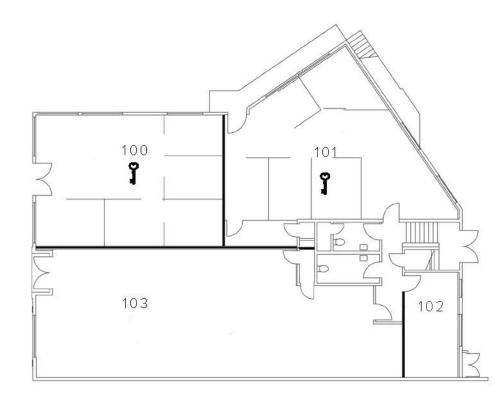

## AVAILABLE SUITES

**1** Leased

FLOOR 1 Suite 103 – **1,705** sq. ft. FSG

FLOOR 2 Suite 200 – 998 sq. ft. FSG Suite 201 -- 899 sq. ft. FSG Suite 203 – 888 sq. ft. FSG

FLOOR 1 966 - 4,038 sq. ft.

FLOOR 2 888 - 3,820 sq. ft.