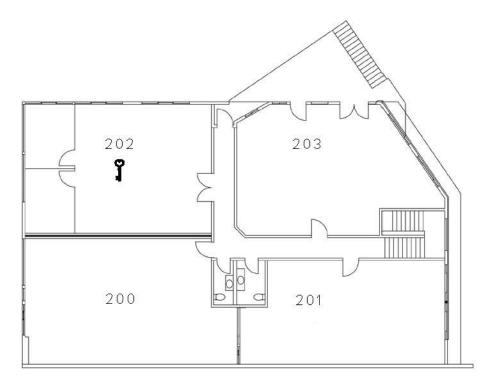

## AVAILABLE SUITES

**1** Leased

FLOOR 1 Suite 103 – **1,705** sq. ft. FSG

FLOOR 2 Suite 200 – 998 sq. ft. FSG Suite 201 -- 899 sq. ft. FSG Suite 203 – 888 sq. ft. FSG

FLOOR 1 966 - 4,038 sq. ft.

FLOOR 2 888 - 3,820 sq. ft.