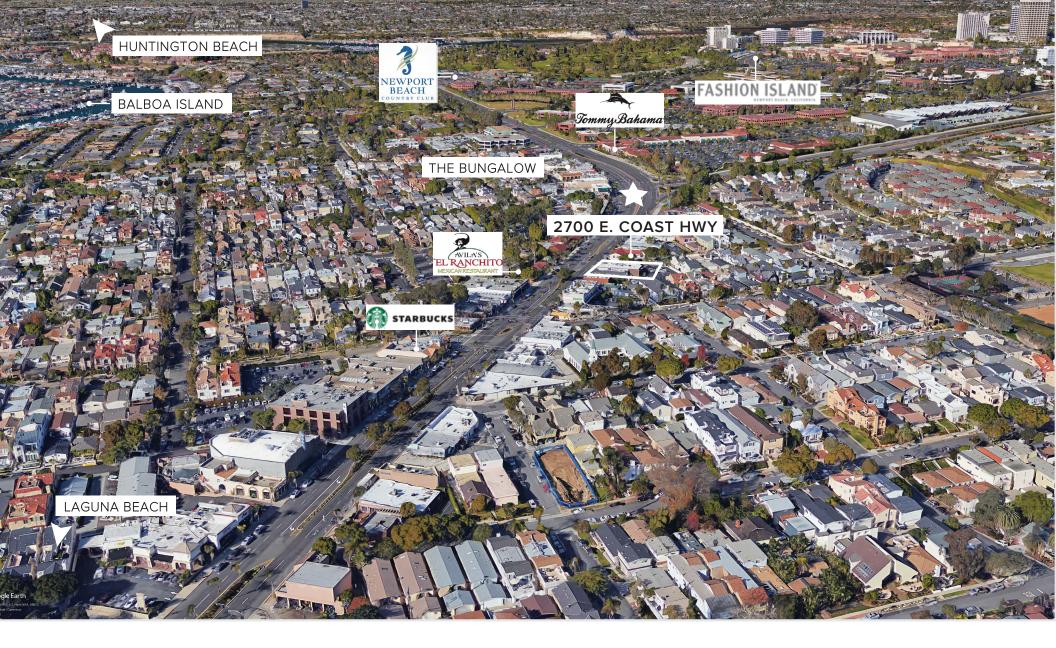

### A HIGH IDENTITY, VISIBLE LOCATION

Walking distance to numerous iconic retail amenities. Home to the Corona del Mar Christmas Walk.

#### **HIGH-DEMAND AMENITIES**

Walking distance to Corona Del Mar State Beach and local eateries.