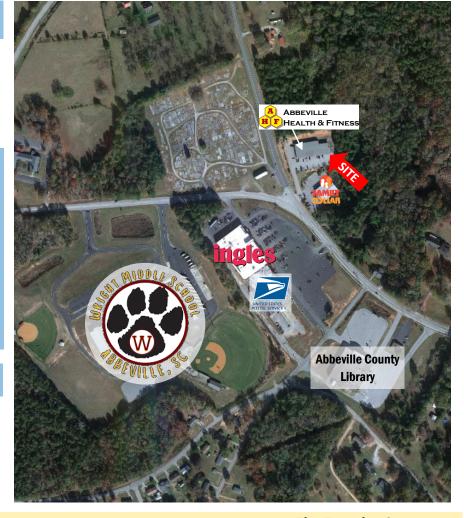

### **AVAILABLE SPACES:**

2 — 1,375 square feet

1,875 square feet

- Across from Ingle's Supermarket
- Good visibility from N. Main Street (SC 17)
- Adjacent to Family Dollar and Fitness Center