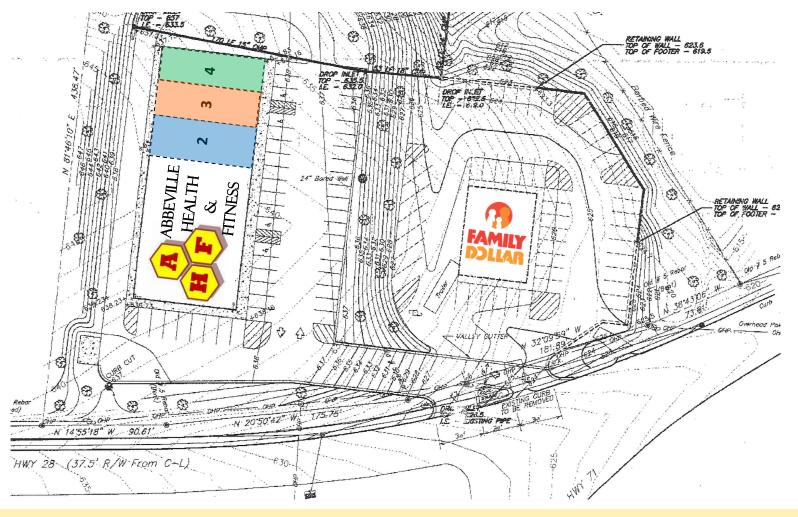

### **AVAILABLE SPACES:**

2 — 1,375 square feet

1,875 square feet

- Across from Ingle's Supermarket
- Good visibility from N. Main Street (SC 17)
- Adjacent to Family Dollar and Fitness Center

#### Space Tenant

- 1 Abbeville Health & Fitness
- 2 Vacant (1,875 s.f.)
- 3 Vacant (1,375 s.f.)
- 4 Vacant (1,375 s.f.)

| ASKING LEASE RATE: |                              |            |                              |                      |
|--------------------|------------------------------|------------|------------------------------|----------------------|
| Suite              | Address                      | Size       | Rent                         | Monthly Rent         |
| 2                  | 1616 N Main Street — Suite 2 | 1,875 s.f. | \$6.95 per square foot gross | \$1,085.94 per month |
| 3                  | 1616 N Main Street — Suite 3 | 1,375 s.f. | \$6.95 per square foot gross | \$796.35 per month   |
| 4                  | 1616 N Main Street — Suite 4 | 1,375 s.f. | \$6.95 per square foot gross | \$796.35 per month   |