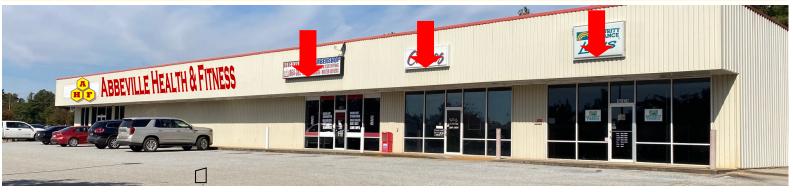

### **AVAILABLE SPACES:**

2 — 1,375 square feet

1,875 square feet

- Across from Ingle's Supermarket
- Good visibility from N. Main Street (SC 17)
- Adjacent to Family Dollar and Fitness Center

#### Space Tenant

- 1 Abbeville Health & Fitness
- 2 Vacant (1,875 s.f.)
- 3 Vacant (1,375 s.f.)
- 4 Vacant (1,375 s.f.)

| ASKING LEASE RATE: |                              |            |                              |                      |
|--------------------|------------------------------|------------|------------------------------|----------------------|
| Suite              | Address                      | Size       | Rent                         | Monthly Rent         |
| 2                  | 1616 N Main Street — Suite 2 | 1,875 s.f. | \$6.95 per square foot gross | \$1,085.94 per month |
| 3                  | 1616 N Main Street — Suite 3 | 1,375 s.f. | \$6.95 per square foot gross | \$796.35 per month   |
| 4                  | 1616 N Main Street — Suite 4 | 1,375 s.f. | \$6.95 per square foot gross | \$796.35 per month   |