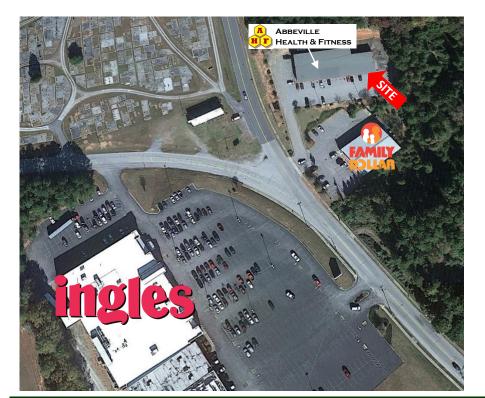

### **AVAILABLE SPACES:**

2 — 1,375 square feet

1,875 square feet

- Across from Ingle's Supermarket
- Good visibility from N. Main Street (SC 17)
- Adjacent to Family Dollar and Fitness Center