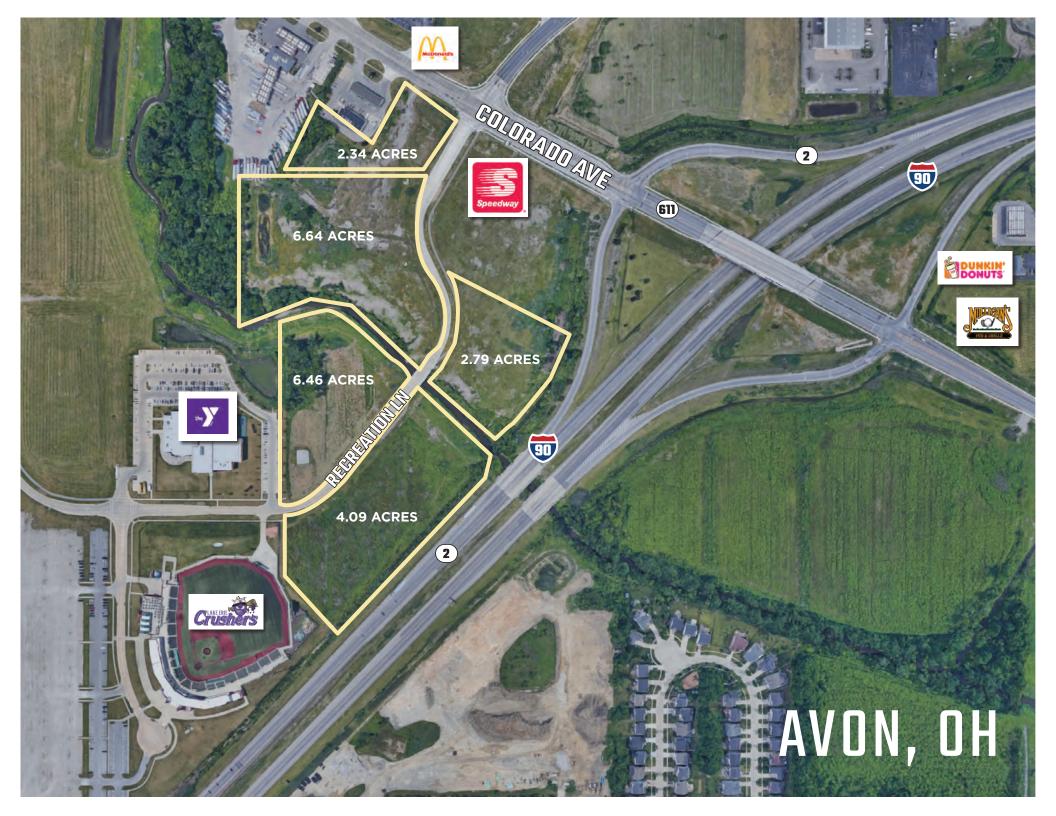

#### **9 Acres Max Contiguous**

#### Parcels are Divisible:

Parcel #0400003101587 - 2.79 acres

Parcel #0400003101452 - 6.46 acres

Parcel #0400003101453 - 4.09 acres

Parcel #0400003101497 - 6.64 acres

Parcel #0400004102190 - 2.34 acres - Fronts both Recreation Lane and Route 611