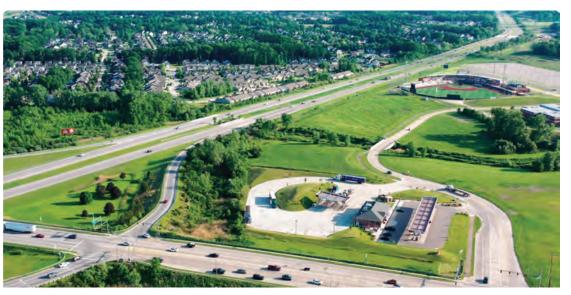

# LAND FOR SALE AVON, OH

Located on Recreation Lane and 611 in Avon, Ohio, a rapidly expanding suburb in Northeast Ohio, boasts a range of amenities including retail shops, top-tier medical care facilities, housing options, and easy access to I-90, Cleveland Hopkins Airport and Lake Erie.

C-4 zoning allows for a wide range of commercial activities and land uses.

Great location with high traffic counts.

Strong daytime population of 54,515+ people within a five mile radius.

Cleveland Hopkins International Airport - 28 min drive, 17.8 miles.