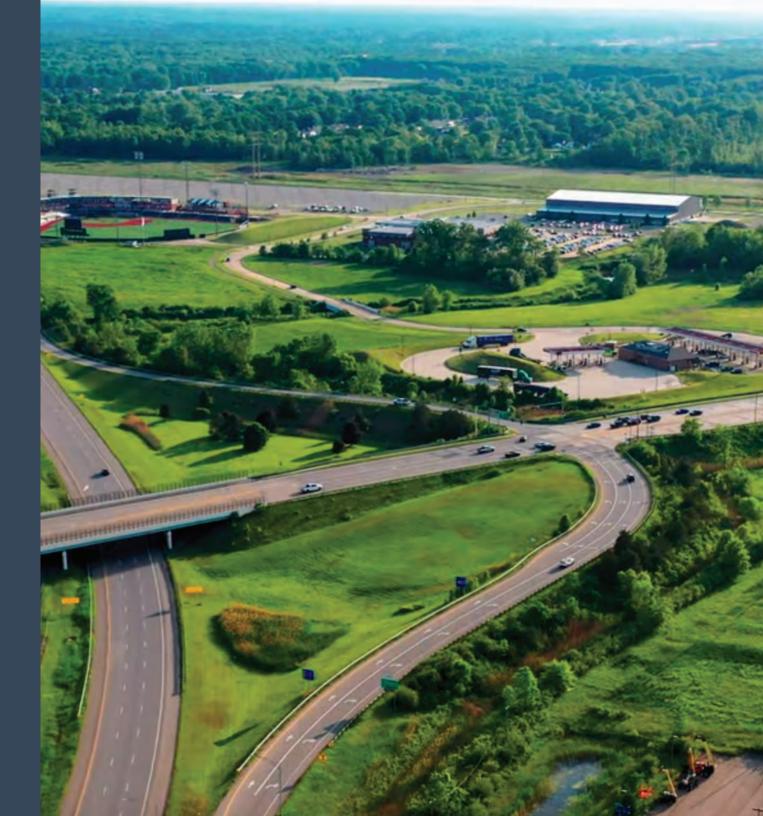

# LAND FOR SALE AVON, OH

Located on Recreation Lane and 611 in Avon, Ohio, a rapidly expanding suburb in Northeast Ohio, boasts a range of amenities including retail shops, top-tier medical care facilities, housing options, and easy access to I-90, Cleveland Hopkins Airport and Lake Erie.

C-4 zoning allows for a wide range of commercial activities and land uses.

Great location with high traffic counts.

Strong daytime population of 54,515+ people within a five mile radius.

Cleveland Hopkins International Airport - 28 min drive, 17.8 miles.