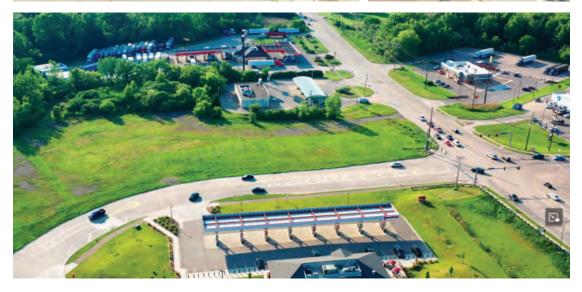

## LAND FOR SALE AVON, OH

Recreation Lane & 611

# LAND FOR SALE AVON, OH

Located on Recreation Lane and 611 in Avon, Ohio, a rapidly expanding suburb in Northeast Ohio, boasts a range of amenities including retail shops, top-tier medical care facilities, housing options, and easy access to I-90, Cleveland Hopkins Airport and Lake Erie.