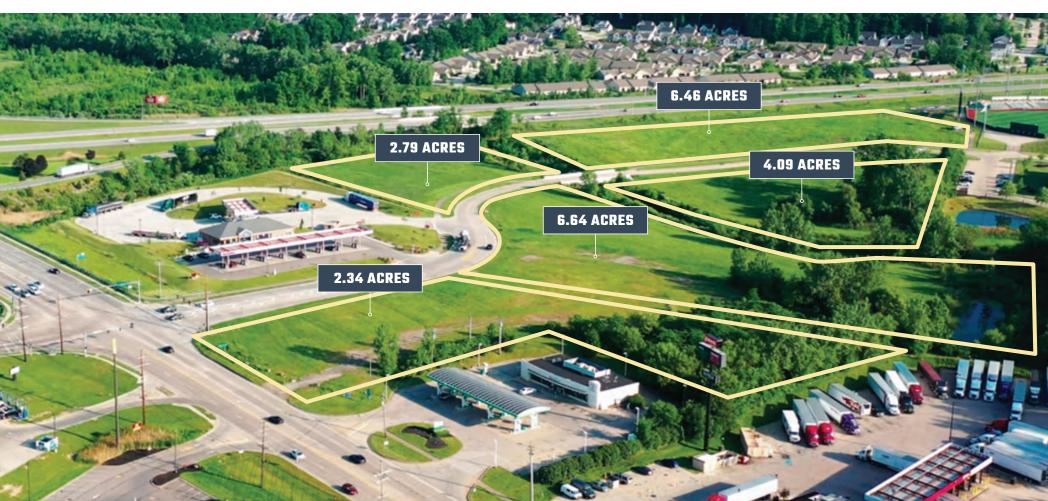

#### **9 Acres Max Contiguous**

#### Parcels are Divisible:

Parcel #0400003101587 - 2.79 acres

Parcel #0400003101452 - 6.46 acres

Parcel #0400003101453 - 4.09 acres

Parcel #0400003101497 - 6.64 acres

Parcel #0400004102190 - 2.34 acres - Fronts both Recreation Lane and Route 611