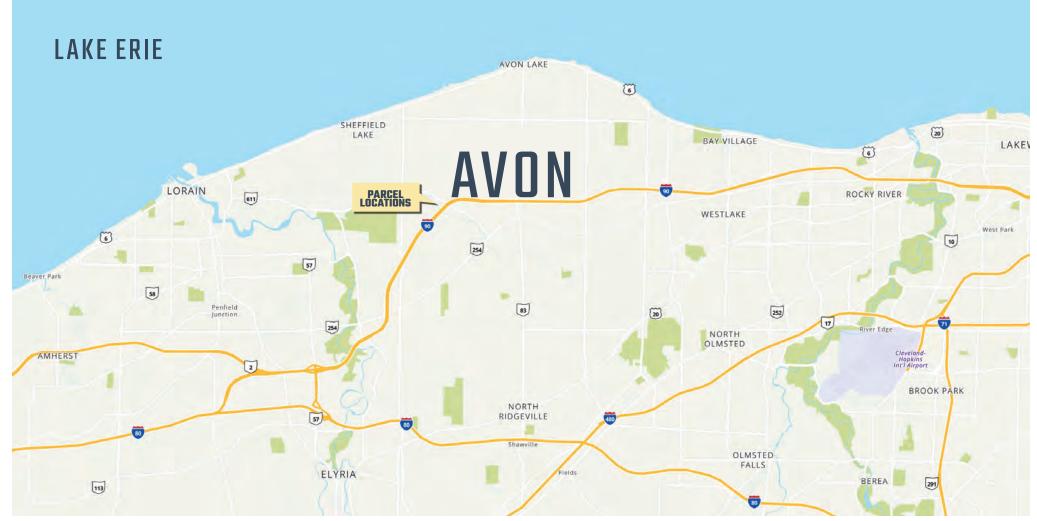

# LAND FOR SALE AVON, OH

Located on Recreation Lane and 611 in Avon, Ohio, a rapidly expanding suburb in Northeast Ohio, boasts a range of amenities including retail shops, top-tier medical care facilities, housing options, and easy access to I-90, Cleveland Hopkins Airport and Lake Erie.

C-4 zoning allows for a wide range of commercial activities and land uses.

Great location with high traffic counts.

Strong daytime population of 54,515+ people within a five mile radius.

Cleveland Hopkins International Airport - 28 min drive, 17.8 miles.