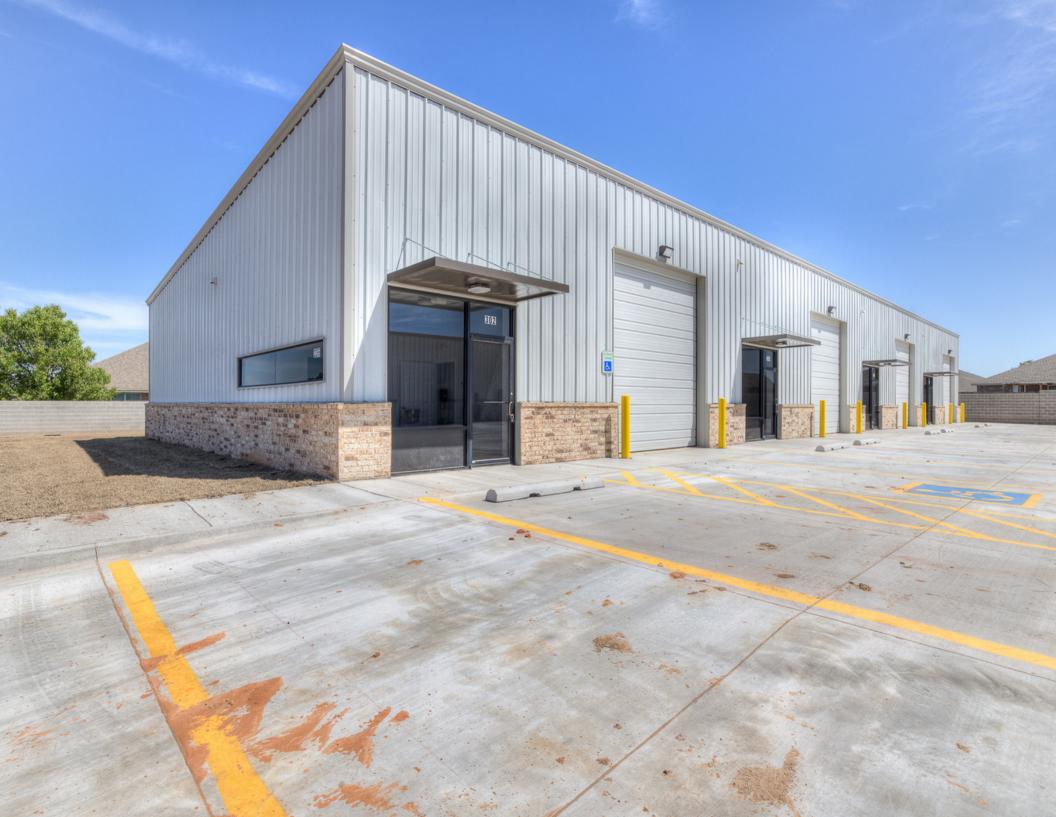

## **Property Features**

The Chisholm Trail Development is located right off Highway 152 in Mustang with traffic counts of 17,001 VPD (2022). The 1,750 SF suites each have its own small office, restroom, and one (1) 12' w x 14' h overhead door, 200A of power and HVAC. Suites can be leased in 1,750 SF increments.