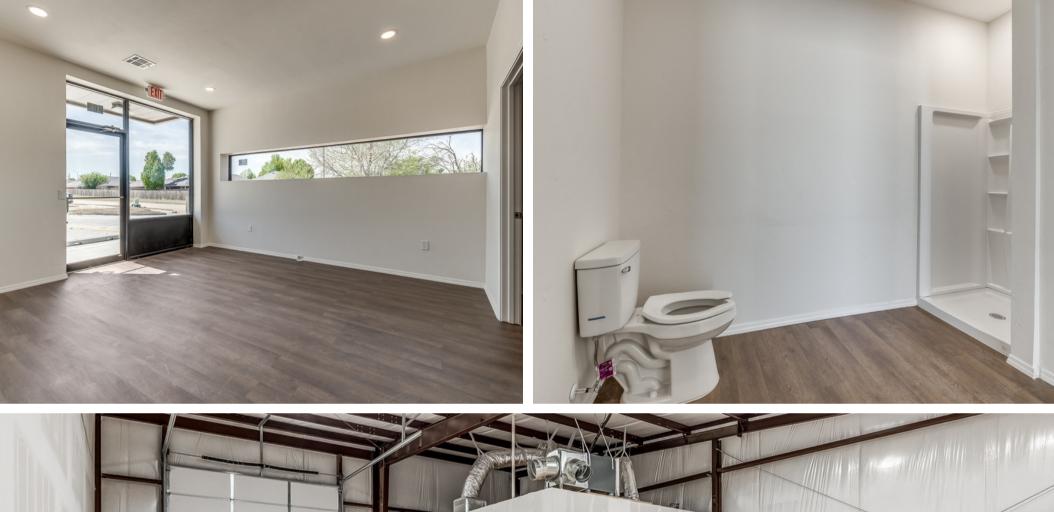

## **Property Features**

The Chisholm Trail Development is located right off Highway 152 in Mustang with traffic counts of 17,001 VPD (2022). The 1,750 SF suites each have its own small office, restroom, and one (1) 12' w x 14' h overhead door, 200A of power and HVAC. Suites can be leased in 1,750 SF increments.