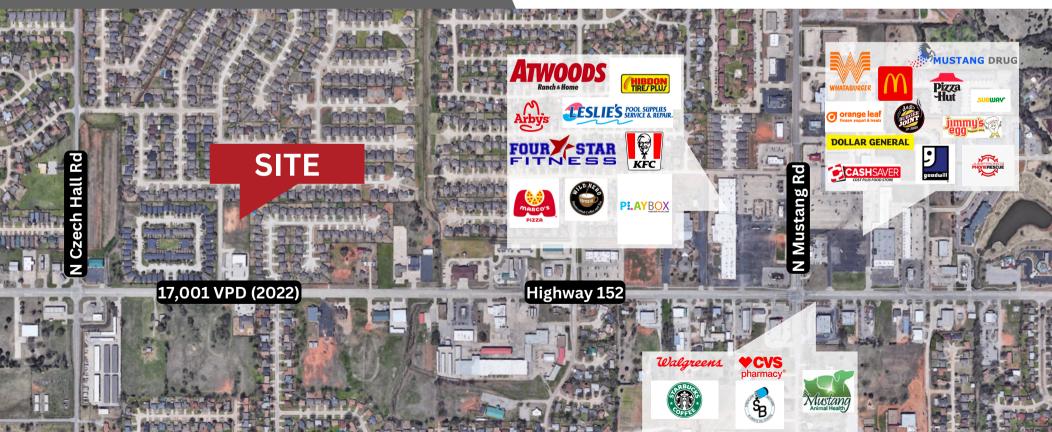

## **Property Features**

The Chisholm Trail Development is located right off Highway 152 in Mustang with traffic counts of 17,001 VPD (2022). The 1,750 SF suites each have its own small office, restroom, and one (1) 12' w x 14' h overhead door, 200A of power and HVAC. Suites can be leased in 1,750 SF increments.