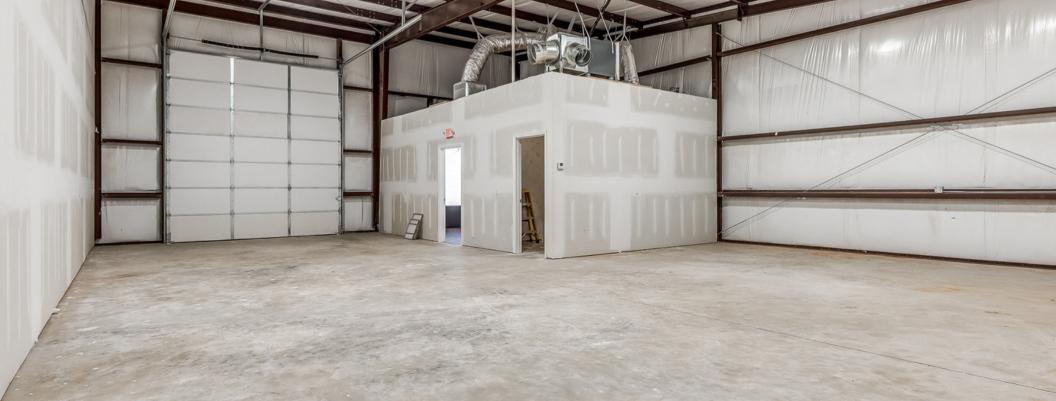

## **Property Features**

The Chisholm Trail Development is located right off Highway 152 in Mustang with traffic counts of 17,001 VPD (2022). The 1,750 SF suites each have its own small office, restroom, and one (1) 12' w x 14' h overhead door, 200A of power and HVAC. Suites can be leased in 1,750 SF increments.

## 200 Chisholm Trail Way Mustang, OK 73064

Total Building Size: ± 7,000 SF

Minimum Divisible: ± 1,750 SF

Suites Available: 6

Lease Type: NNN

**Utilities:** Tenant's Responsibility

LEASE PRICE: \$12.00/SF + NNN