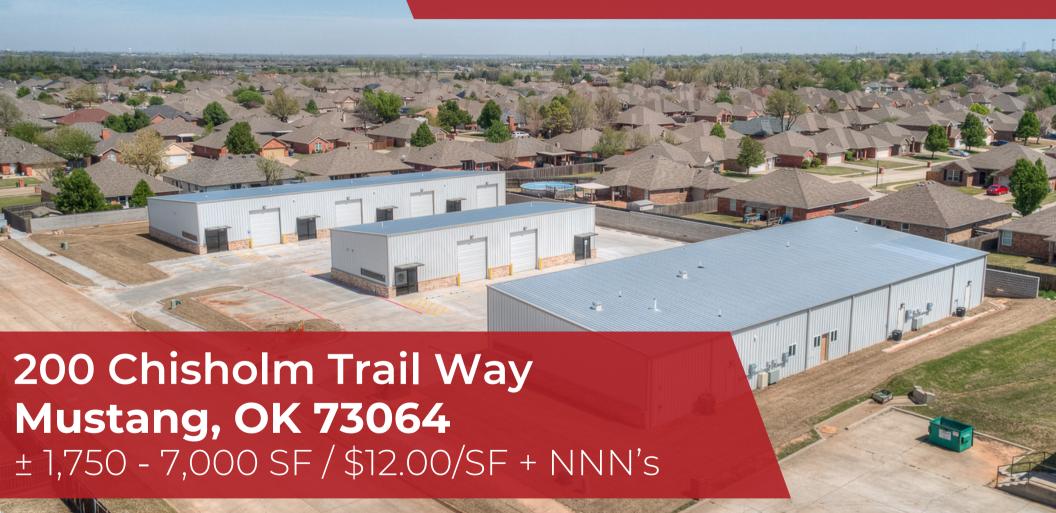

## 200 Chisholm Trail Way Mustang, OK 73064

Total Building Size: ± 7,000 SF

Minimum Divisible: ± 1,750 SF

Suites Available: 6

Lease Type: NNN

**Utilities:** Tenant's Responsibility

LEASE PRICE: \$12.00/SF + NNN