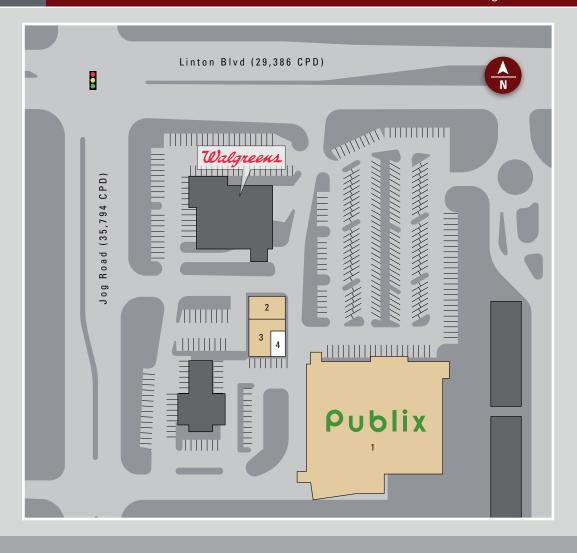

## SITE PLAN

| STE   | TENANT           | SIZE      |
|-------|------------------|-----------|
| 1     | Publix           | 44,840    |
| 2     | Boca Jaw Surgery | 1,875     |
| 3     | Salon            | 2,991     |
| 4     | AVAILABLE        | 1,200     |
| TOTAL |                  | 50,906    |
|       | MAYAHABI E       | NOT OWNED |

## PROPERTY HIGHLIGHTS

- Publix Anchored Center serving the West Delray/ West Boca Raton Markets
- Located at the signalized major intersection of Jog Road and Linton Boulevard
- 1,200 SF endcap position available
- Surrounded by high density multifamily communities
- Combined Traffic Count (2017): 65,180