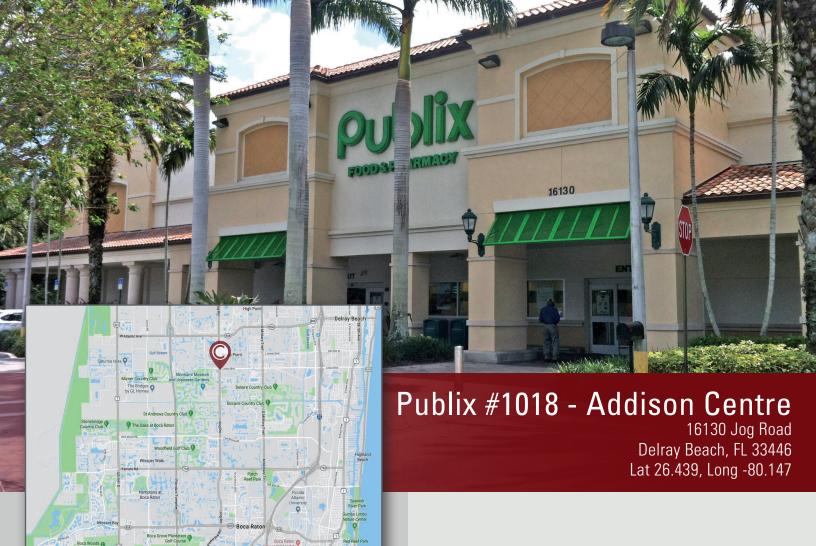

## Publix #1018 - Addison Centre

16130 Jog Road Delray Beach, FL 33446 Lat 26.439, Long -80.147

## PROPERTY HIGHLIGHTS

- Publix Anchored Center serving the West Delray/ West Boca Raton Markets
- Located at the signalized major intersection of Jog Road and Linton Boulevard
- 1,200 SF endcap position available
- Surrounded by high density multifamily communities
- Combined Traffic Count (2017): 65,180