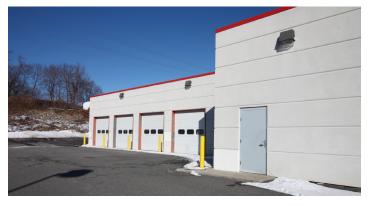

## **Tenants:**

- Dollar General 9,300 sf
- AMR Ambulance 5,500 sf
- Vacancy 3,200 sf with 5 overhead doors

Dollar General space may be sub-lease/reuse opportunity

3,200 sf vacant space in clean/move-in condition

Please contact us for rent roll and showing instructions.