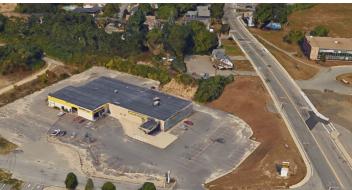

Dollar General anchored retail strip near John Fitch Highway for sale

- 18ksf building on 3.28 acres
- Parking ratio: 5:1
- Majority of building renovated within past 4 years