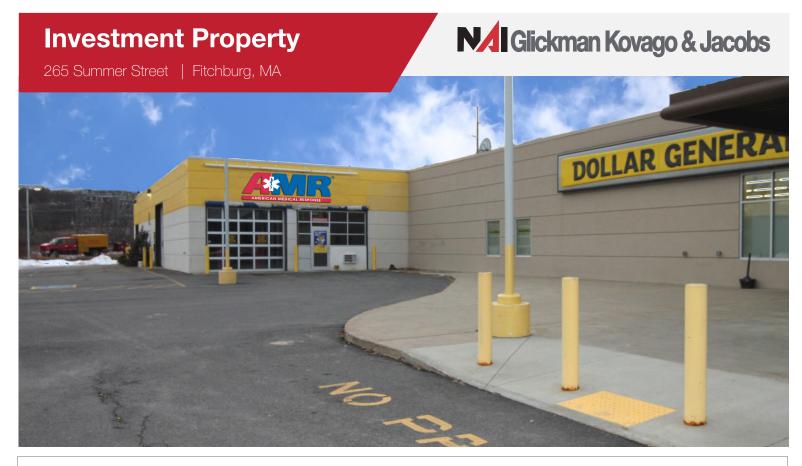

Dollar General anchored retail strip near John Fitch Highway for sale

- 18ksf building on 3.28 acres
- Parking ratio: 5:1
- Majority of building renovated within past 4 years

## **Tenants:**

- Dollar General 9,300 sf
- AMR Ambulance 5,500 sf
- Vacancy 3,200 sf with 5 overhead doors